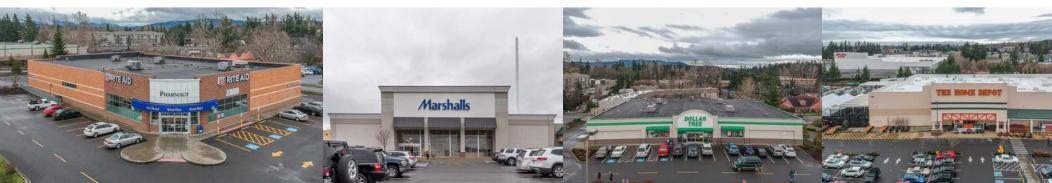

#### **FEATURES:**

- Brand New Vanilla Shell Finishes (lighting, ceiling grid, ADA Restrooms)
- Highest Traffic Intersection in Bellingham
  - 36,300+ Cars / Day on Meridian Street
- National Tenant Mix: Home Depot, Marshall's, Carters, Ross, Rite Aid, Dollar Tree, Guitar Center & More
- Adjacent to Bellis Fair Mall & WinCo
- Immediate Access to I-5
- •578 New Residential Units Permitted in 2017 in Bellingham
- Ample Parking