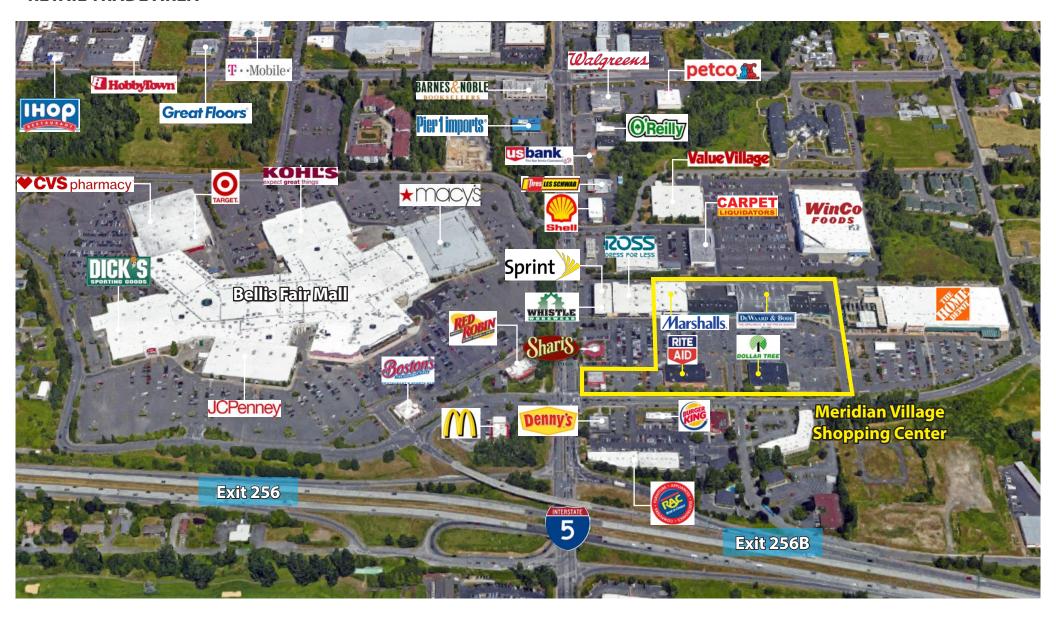

# **MERIDIAN VILLAGE SHOPPING CENTER**

3930 Meridian Street | Bellingham, WA





### **Brian Stewart**

(425) 289-2222 brians@rosenharbottle.com



# LAST SPACE AVAILABLE

2,170 SF

\$23.00 / SF, NNN

#### **FEATURES:**

- Brand New Vanilla Shell Finishes (lighting, ceiling grid, ADA Restrooms)
- Highest Traffic Intersection in Bellingham
  - 36,300+ Cars / Day on Meridian Street
- National Tenant Mix: Home Depot, Marshall's, Carters, Ross, Rite Aid, Dollar Tree, Guitar Center & More
- Adjacent to Bellis Fair Mall & WinCo
- Immediate Access to I-5
- •578 New Residential Units Permitted in 2017 in Bellingham
- Ample Parking





#### **RETAIL TRADE AREA**



## **Brian Stewart**

(425) 289-2222 brians@rosenharbottle.com