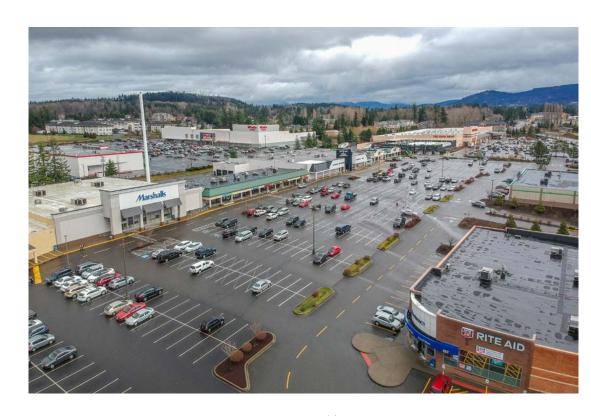

#### **FEATURES:**

- Brand New Vanilla Shell Finishes (lighting, ceiling grid, ADA Restrooms)
- Highest Traffic Intersection in Bellingham
  - 36,300+ Cars / Day on Meridian Street
- National Tenant Mix: Home Depot, Marshall's, Carters, Ross, Rite Aid, Dollar Tree, Guitar Center & More
- Adjacent to Bellis Fair Mall & WinCo
- Immediate Access to I-5
- •578 New Residential Units Permitted in 2017 in Bellingham
- Ample Parking