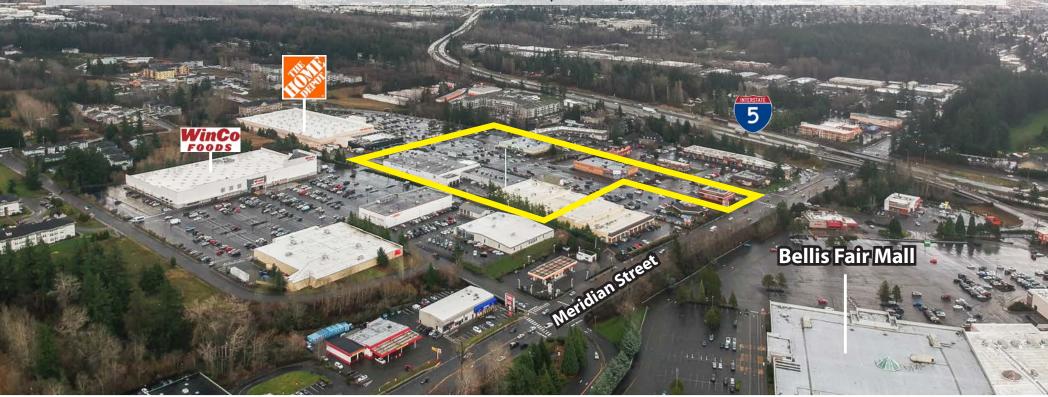

# **MERIDIAN VILLAGE SHOPPING CENTER**

3930 Meridian Street | Bellingham, WA

#### **FEATURES:**

- Brand New Vanilla Shell Finishes (lighting, ceiling grid, ADA Restrooms)
- Highest Traffic Intersection in Bellingham
  - 36,300+ Cars / Day on Meridian Street
- National Tenant Mix: Home Depot, Marshall's, Carters, Ross, Rite Aid, Dollar Tree, Guitar Center & More
- Adjacent to Bellis Fair Mall & WinCo
- Immediate Access to I-5
- •578 New Residential Units Permitted in 2017 in Bellingham
- Ample Parking

#### **RETAIL TRADE AREA**