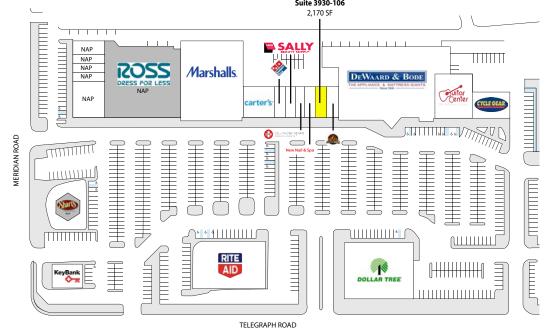

# LAST SPACE AVAILABLE

2,170 SF

\$23.00 / SF, NNN

#### **FEATURES:**

- Brand New Vanilla Shell Finishes (lighting, ceiling grid, ADA Restrooms)
- Highest Traffic Intersection in Bellingham
  - 36,300+ Cars / Day on Meridian Street
- National Tenant Mix: Home Depot, Marshall's, Carters, Ross, Rite Aid, Dollar Tree, Guitar Center & More
- Adjacent to Bellis Fair Mall & WinCo
- Immediate Access to I-5
- •578 New Residential Units Permitted in 2017 in Bellingham
- Ample Parking