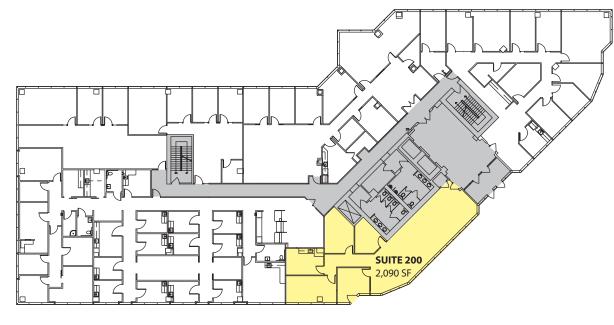

#### **Second Floor**

| Suite | Square Feet | Available |
|-------|-------------|-----------|
| 200   | 2,090 SF    | NOW       |

Rosen~Harbottle Commercial Real Estate | PO Box 5003, Bellevue, WA 98009-5003 | Phone: (425) 454-3030 Fax: (425) 454-6705 | www.rosenharbottle.com