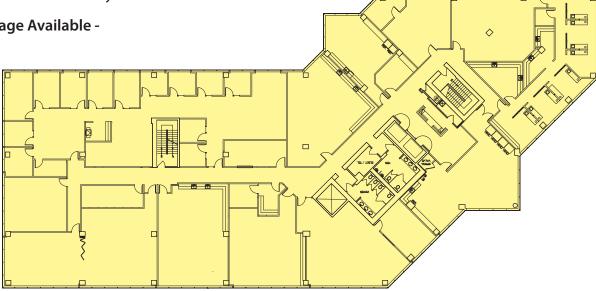

#### **Fourth Floor**

#### **Full Floor Available**

| Suite | Square Feet      | Available |
|-------|------------------|-----------|
| 400   | ~5,000-19,636 SF | 60 days   |

- Building Signage Available -