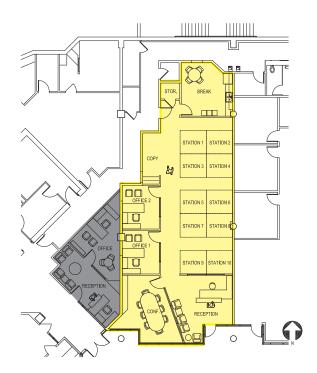

#### **Fourth Floor**

#### **Full Floor Available**

| Suite | Square Feet      | Available |
|-------|------------------|-----------|
| 400   | ~5,000-19,636 SF | 60 days   |

- Building Signage Available -