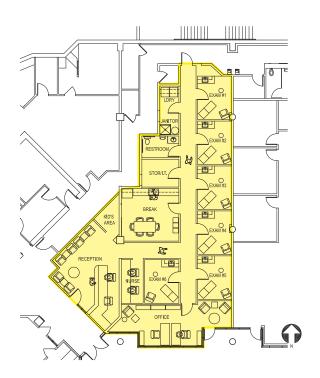

#### **First Floor**

Suite

120

#### **Suite 120 Build Out Options**

#### Option A - Medical Build Out: 2,862 SF

#### Option B - Office Build Out: 2,364 SF

Rosen~Harbottle Commercial Real Estate | PO Box 5003, Bellevue, WA 98009-5003 | Phone: (425) 454-3030 Fax: (425) 454-6705 | www.rosenharbottle.com

The information provided has been obtained from sources believed reliable. While we do not doubt its accuracy, we have not verified and make no guarantee, warranty or representation about it. It is your sole responsibility to independently confirm its accuracy and completeness.