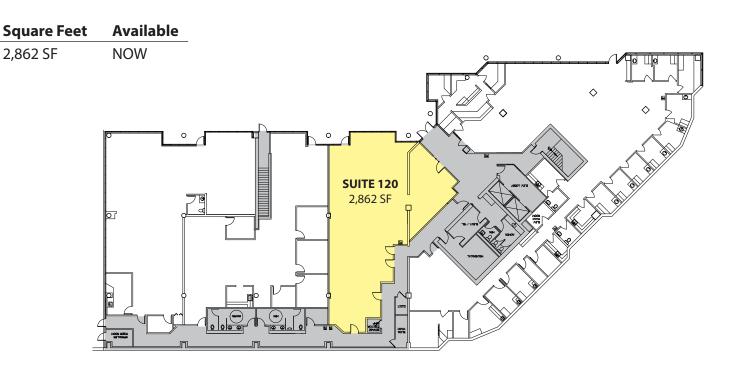

#### **First Floor**

Suite

120

#### **Suite 120 Build Out Options**

#### Option A - Medical Build Out: 2,862 SF