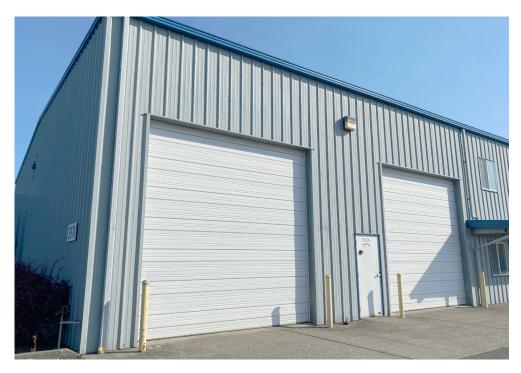

#### PROPERTY DETAILS:

- Steel frame building with yard space
- Clear-span warehouse
- Sprinklered and insulated
- 3-phase, 200amp power
- 18.5' 22' Ceiling height
- Oversized 6 grade-level roll-up doors
- Fully fenced and secured property