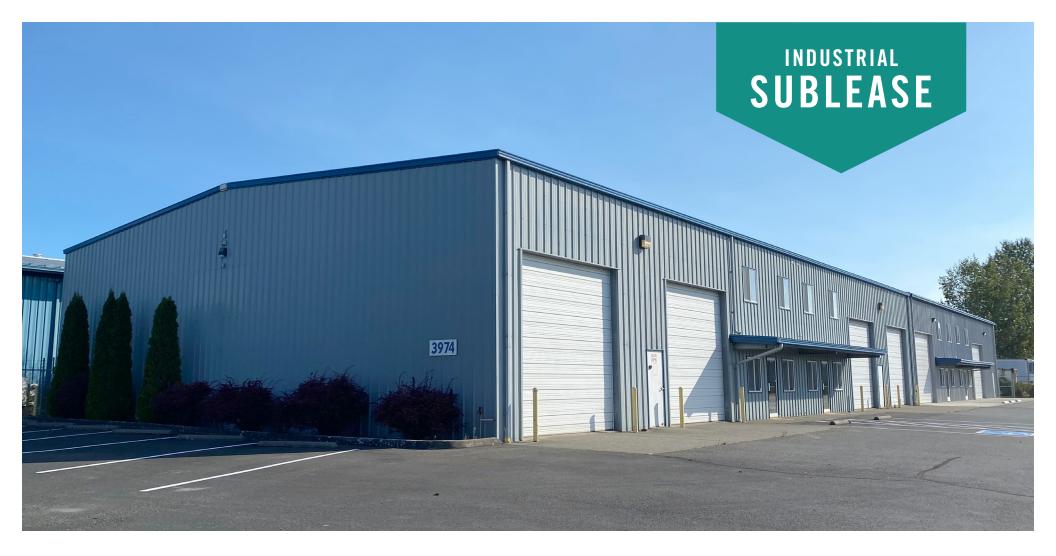

## HAMMER DRIVE BUILDING

3974 Hammer Drive, Bellingham, WA 98226

# FULL WAREHOUSE AVAILABLE FOR SUBLEASE

16,415 SF (1,200 SF ofc) \$0.85/SF, NNN