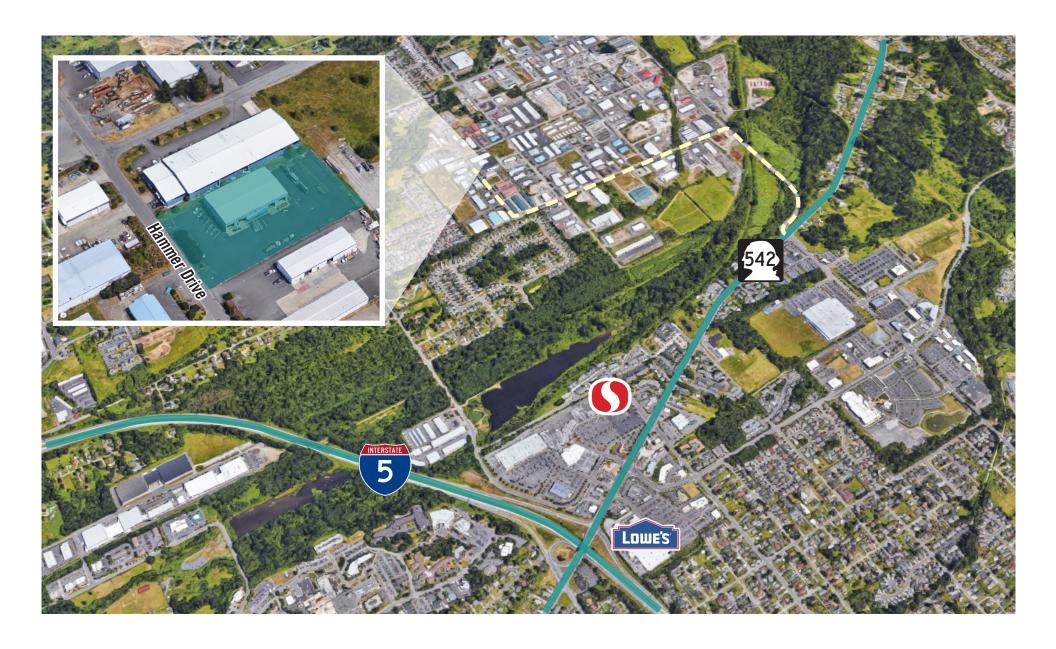

3-phase, 200amp power
- 18.5' 22' Ceiling height
- Oversized 6 grade-level roll-up doors
- Fully fenced and secured property









## FLOOR PLAN

| Suite   | Square Feet              | Rate           | Notes                                                                                                                                                 |
|---------|--------------------------|----------------|-------------------------------------------------------------------------------------------------------------------------------------------------------|
| 101/103 | 16,415 SF (1,200 SF ofc) | \$0.85/SF, NNN | Warehouse with office space, 6 oversized grade-level roll-up doors, mezzanine office and storage, and 3 restrooms. <b>Available for Sublease now.</b> |





## **LOCATION MAP**