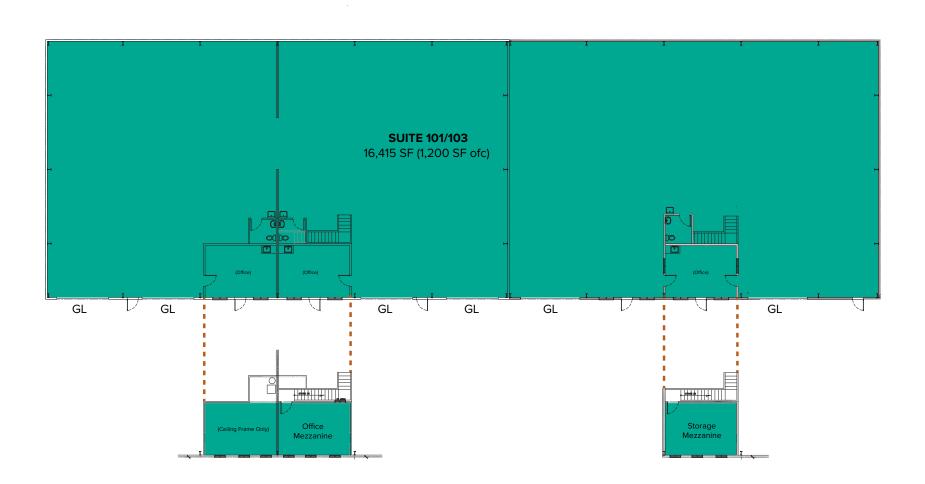

## FLOOR PLAN

| Suite   | Square Feet              | Rate           | Notes                                                                                                                                                 |
|---------|--------------------------|----------------|-------------------------------------------------------------------------------------------------------------------------------------------------------|
| 101/103 | 16,415 SF (1,200 SF ofc) | \$0.85/SF, NNN | Warehouse with office space, 6 oversized grade-level roll-up doors, mezzanine office and storage, and 3 restrooms. <b>Available for Sublease now.</b> |