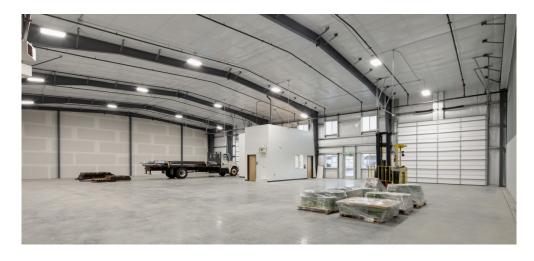

# FULL WAREHOUSE AVAILABLE FOR SUBLEASE

16,415 SF (1,200 SF ofc) \$0.85/SF, NNN

#### PROPERTY DETAILS:

- Steel frame building with yard space
- Clear-span warehouse
- Sprinklered and insulated
- 3-phase, 200amp power
- 18.5' 22' Ceiling height
- Oversized 6 grade-level roll-up doors
- Fully fenced and secured property