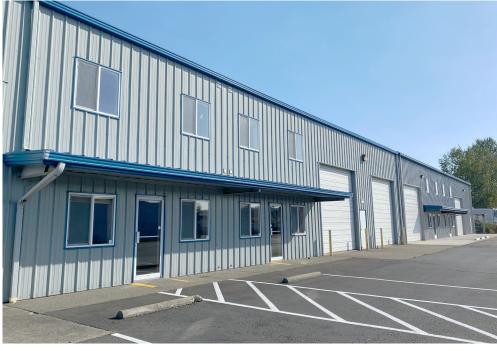

#### PROPERTY DETAILS:

- Steel frame building with yard space
- Clear-span warehouse
- Sprinklered and insulated
- 3-phase, 200amp power
- 18.5' 22' Ceiling height
- Oversized 6 grade-level roll-up doors
- Fully fenced and secured property