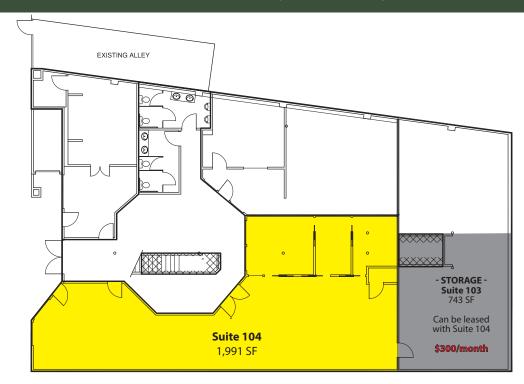

## **MEDICAL | OFFICE | RETAIL**

**1,991 SF Available** \$21.00 / SF, NNN

#### **FEATURES:**

- Great Foot-Traffic
- Prime Downtown Kirkland Location
- Public Parking Lots in Front
- Storage Space Available: 743 SF at \$300/Month
- Entrance Faces Lake Washington
- Recent Lobby Upgrades: ADA Door w/ Push Button Accesss
   Paint, Lighting, Artwork & Tenant Directory