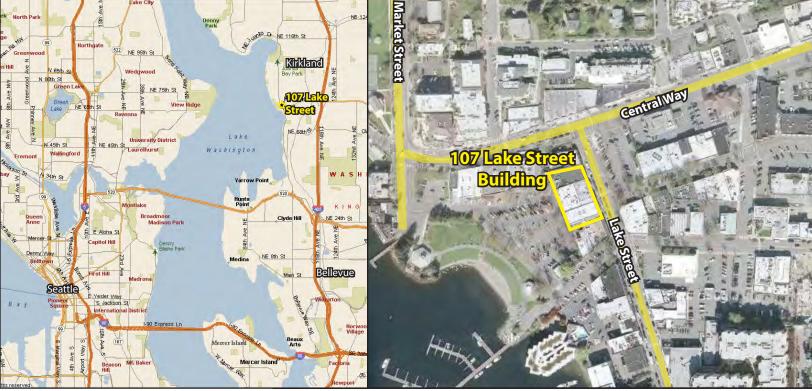

# 107 LAKE STREET BUILDING

30 Lake Shore Plaza, Kirkland, WA 98033

For more information, contact:

## **107 LAKE STREET BUILDING**

30 Lake Shore Plaza, Kirkland, WA 98033

For more information, contact: