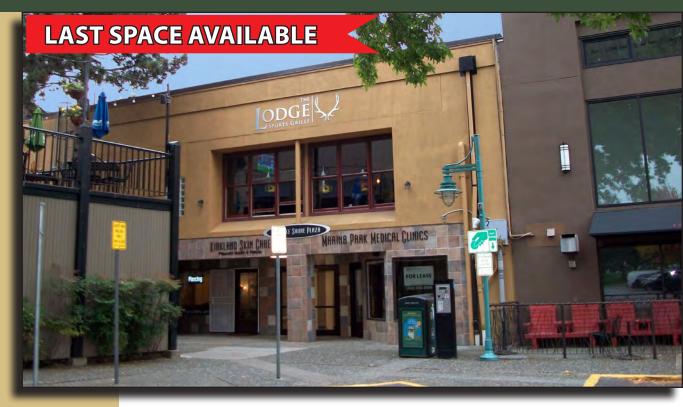

# 107 LAKE STREET BUILDING

30 Lake Shore Plaza, Kirkland, WA 98033

For more information, contact:

## **MEDICAL | OFFICE | RETAIL**

**1,991 SF Available** \$21.00 / SF, NNN

#### **FEATURES:**

- Great Foot-Traffic
- Prime Downtown Kirkland Location
- Public Parking Lots in Front
- Storage Space Available: 743 SF at \$300/Month
- Entrance Faces Lake Washington
- Recent Lobby Upgrades: ADA Door w/ Push Button Accesss
   Paint, Lighting, Artwork & Tenant Directory