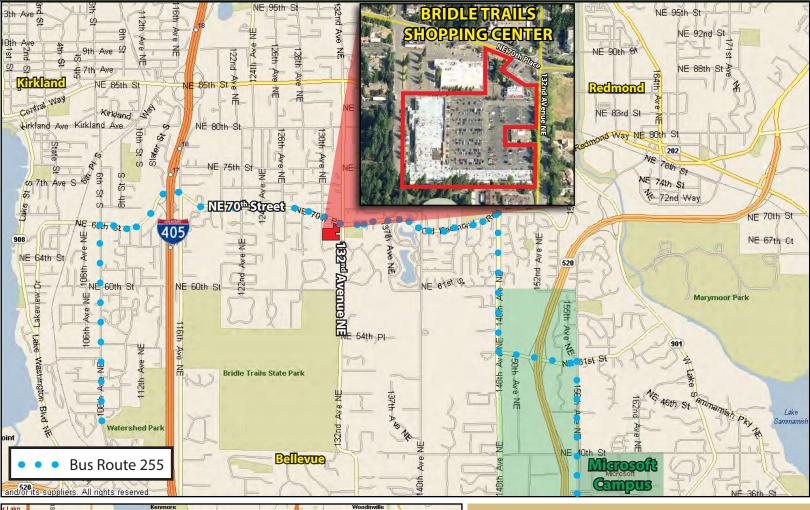

### CLASS A NEIGHBORHOOD ANCHORED CENTER 2 MILES FROM MICROSOFT

For more information, contact:

ROSEN~HARBOTTLE COMMERCIAL REAL ESTATE

Grant Rubenstein (425) 289-2220 grant@rosenharbottle.com

Caleb Farnworth, CCIM (425) 289-2235 calebf@rosenharbottle.com

# BRIDLE TRAILS SHOPPING CENTER

6501-6625 132<sup>nd</sup> Avenue NE, Kirkland, WA 98033

# **BRIDLE TRAILS SHOPPING CENTER**

6501-6625 132<sup>nd</sup> Avenue NE, Kirkland, WA 98033

For more information, contact: