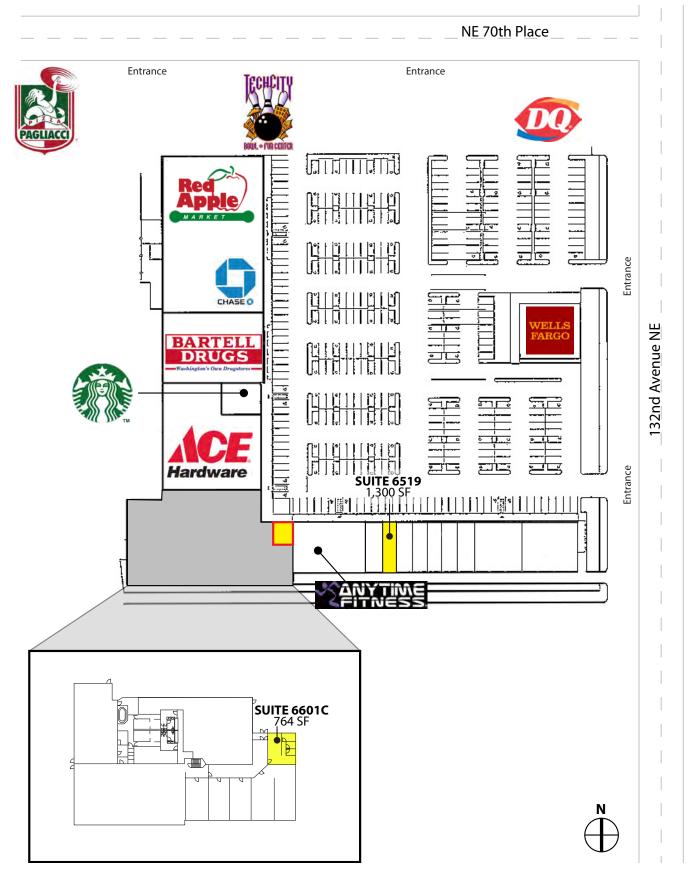

## 764 SF & 1,300 SF Available \$30.00/SF, NNN

### **FEATURES:**

 Anchor Tenants Include Red Apple Market, Ace Hardware, Bartell Drugs, Starbucks & Anytime Fitness

TWO SPACES - INLINE RETAIL

- Dynamic Tenant Mix
- Easy Egress / Ingress
- Five Minutes to DT Bellevue, DT Kirkland & DT Redmond
- Abundant Parking: 5 Stalls / 1,000 SF