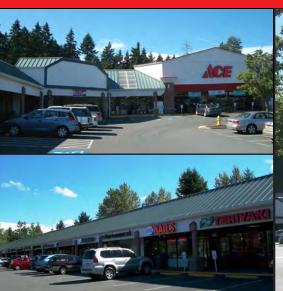

# Bridle Trails Shopping Center

6501-6625 132<sup>nd</sup> Avenue NE, Kirkland, WA 98033

### **FEATURES:**

 Anchor Tenants Include Red Apple Market, Ace Hardware, Bartell Drugs, Starbucks & Anytime Fitness

TWO SPACES - INLINE RETAIL

- Dynamic Tenant Mix
- Easy Egress / Ingress
- Five Minutes to DT Bellevue, DT Kirkland & DT Redmond
- Abundant Parking: 5 Stalls / 1,000 SF