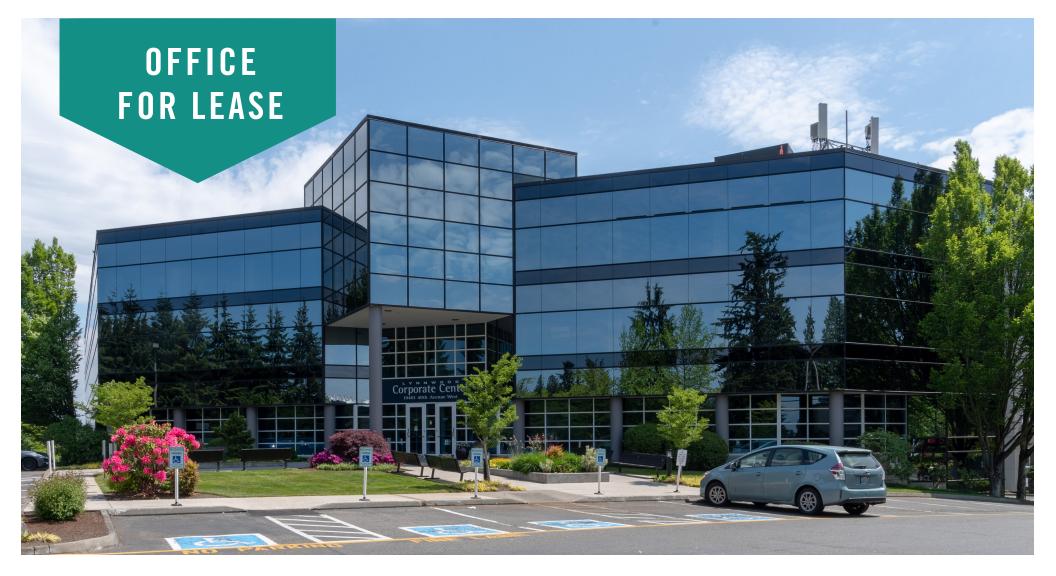

## LYNNWOOD CORPORATE CENTER

### 19401 40th Avenue W | Lynnwood, WA

# CLASS A OFFICE SPACES MINUTES FROM LYNNWOOD CONVENTION CENTER

498 SF - 3,964 SF Available

#### **BUILDING FEATURES:**

- Extensive Window line
- Tenant Improvement Allowance Available
- Professional Tenant Mix
- Outstanding Access to I-5 & I-405
- Less than 1 Mile from Lynnwood Transit Center & future Link Light Rail station