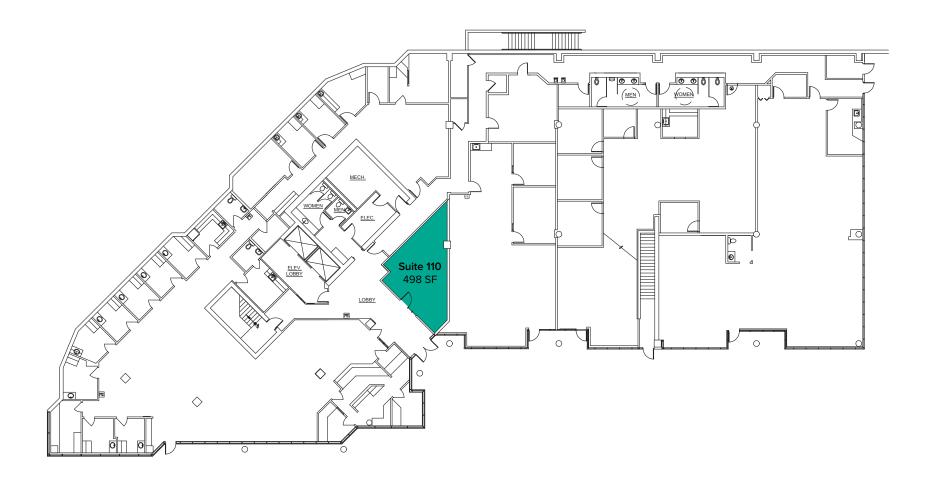

## FIRST FLOOR

| Suite | Square Feet | Rate                        | Notes                                                         |
|-------|-------------|-----------------------------|---------------------------------------------------------------|
| 110   | 498 SF      | \$1,700/Month. Full Service | Small office space with open work area. <b>Available now.</b> |