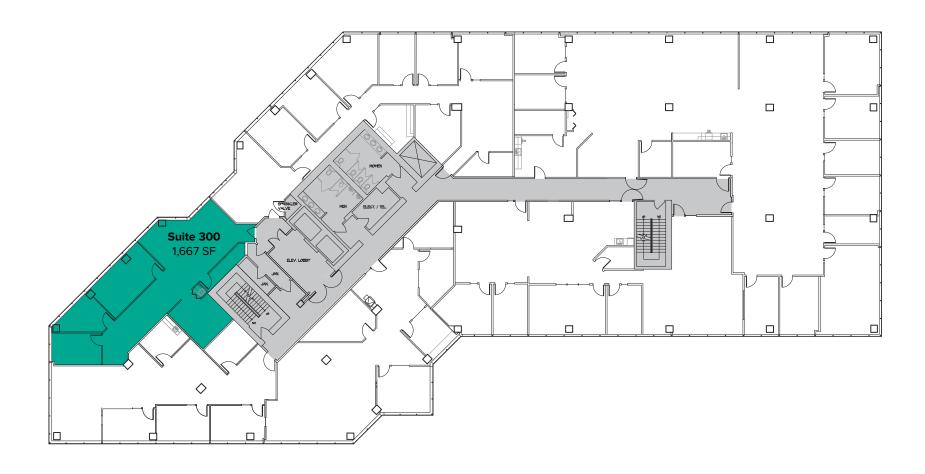

## THIRD FLOOR

| Suite | Square Feet | Rate        | Notes                                                                                                             |
|-------|-------------|-------------|-------------------------------------------------------------------------------------------------------------------|
| 300   | 1,667 SF    | Call Agents | Office space 2 Private offices, conference room, and open work area. Available for sublease with 30 days' notice. |