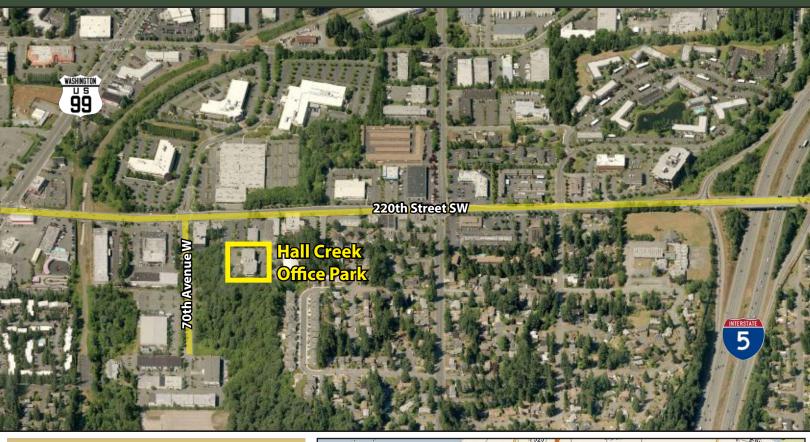

# **HALL CREEK OFFICE PARK**

6912 220th Street SW, Mountlake Terrace, WA 98043

### **FEATURES:**

- Quick Access to I-5, Hwy 99 & Northgate
- Minutes from Swedish-Edmonds Hospital
- Concrete, Steel and Glass Construction
- Monument Signage Available
- \$1 Million Building Renovation
- Corner Suites with Extensive Window Line