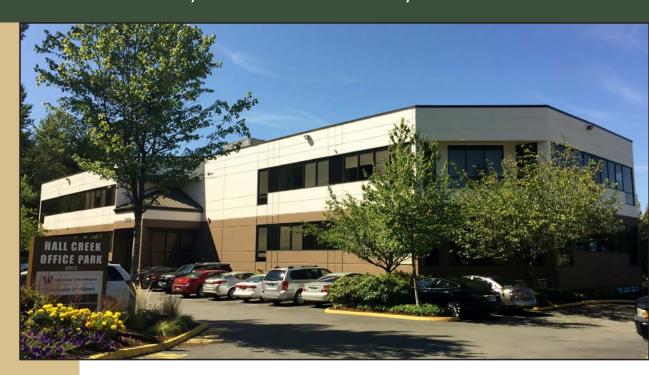

# **HALL CREEK OFFICE PARK**

6912 220th Street SW, Mountlake Terrace, WA 98043

### **FEATURES:**

- Quick Access to I-5, Hwy 99 & Northgate
- Minutes from Swedish-Edmonds Hospital
- Concrete, Steel and Glass Construction
- Monument Signage Available
- \$1 Million Building Renovation
- Corner Suites with Extensive Window Line