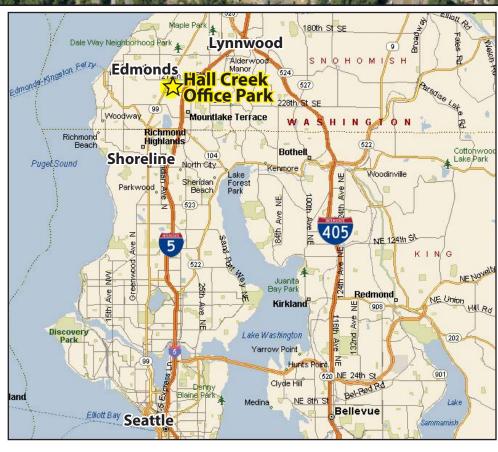

# **HALL CREEK OFFICE PARK**

6912 220th Street SW, Mountlake Terrace, WA 98043

### **FEATURES:**

- Quick Access to I-5, Hwy 99 & Northgate
- Minutes from Swedish-Edmonds Hospital
- Concrete, Steel and Glass Construction
- Monument Signage Available
- \$1 Million Building Renovation
- Corner Suites with Extensive Window Line