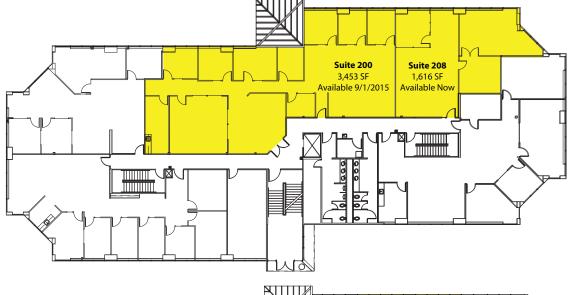

L REAL ESTATE

#### **Jack Rosen**

(425) 289-2221 jack@rosenharbottle.com

#### **Brian Stewart**

(425) 289-2222 brians@rosenharbottle.com

www.rosenharbottle.com

Rosen~Harbottle Commercial Real Estate | P.O. Box 5003 Bellevue, WA 98009-5003 phone: (425) 454-3030 fax: (425) 454-6705 | www.rosenharbottle.com

The information provided has been obtained from sources believed reliable. While we do not doubt its accuracy, we have not verified and make no guarantee, warranty or representation about it. It is your sole responsibility to independently confirm its accuracy and completeness.

# **HALL CREEK OFFICE PARK**

6912 220th Street SW, Mountlake Terrace, WA 98043

#### **First Floor**

Suite 120: 1,250 SF



#### **Second Floor**

Suite 200: 3,453 SF Suite 208: 1,616 SF

Total: 5,069 SF



### **Third Floor**

Suite 315: 1,524 SF Suite 320: 1,754 SF



Rosen~Harbottle Commercial Real Estate | P.O. Box 5003 Bellevue, WA 98009-5003 phone: (425) 454-3030 fax: (425) 454-6705 | www.rosenharbottle.com

The information provided has been obtained from sources believed reliable. While we do not doubt its accuracy, we have not verified and make no guarantee, warranty or representation about it. It is your sole responsibility to independently confirm its accuracy and completeness.

# **HALL CREEK OFFICE PARK**

6912 220th Street SW, Mountlake Terrace, WA 98043



For more information, contact:

ROSEN~HARBOTTLE
COMMERCIAL REAL ESTATE

#### **Jack Rosen**

(425) 289-2221 jack@rosenharbottle.com

#### **Brian Stewart**

(425) 289-2222

brians@rosenharbottle.com

www.rosenharbottle.com