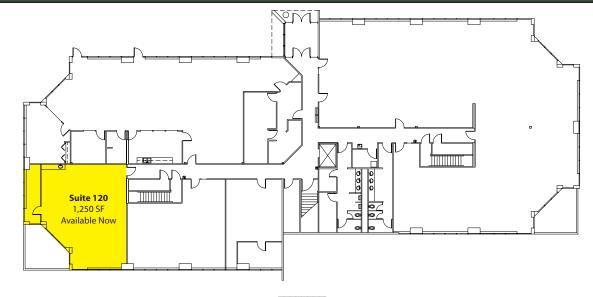

Extensive Window Line

For more information, contact:

## ROSEN~HARBOTTLE COMMERCIAL REAL ESTATE

#### **Jack Rosen**

(425) 289-2221 jack@rosenharbottle.com

#### **Brian Stewart**

(425) 289-2222 brians@rosenharbottle.com

www.rosenharbottle.com

Rosen~Harbottle Commercial Real Estate | P.O. Box 5003 Bellevue, WA 98009-5003 phone: (425) 454-3030 fax: (425) 454-6705 | www.rosenharbottle.com

The information provided has been obtained from sources believed reliable. While we do not doubt its accuracy, we have not verified and make no guarantee, warranty or representation about it. It is your sole responsibility to independently confirm its accuracy and completeness.

# **HALL CREEK OFFICE PARK**

6912 220th Street SW, Mountlake Terrace, WA 98043

#### **First Floor**

Suite 120: 1,250 SF



#### **Second Floor**

Suite 200: 3,453 SF Suite 208: 1,616 SF

Total: 5,069 SF



### **Third Floor**

Suite 315: 1,524 SF Suite 320: 1,754 SF



Rosen~Harbottle Commercial Real Estate | P.O. Box 5003 Bellevue, WA 98009-5003 phone: (425) 454-3030 fax: (425) 454-6705 | www.rosenharbottle.com

The information provided has been obtained from sources believed reliable. While we do not doubt its accuracy, we have not verified and make no guarantee, warranty or representation about it. It is your sole responsibility to independently confirm its accuracy and completeness.

# **HALL CREEK OFFICE PARK**

6912 220th Street SW, Mountlake Terrace, WA 98043



For more information, contact:

ROSEN~HARBOTTLE
COMMERCIAL REAL ESTATE

#### **Jack Rosen**

(425) 289-2221 jack@rosenharbottle.com

#### **B