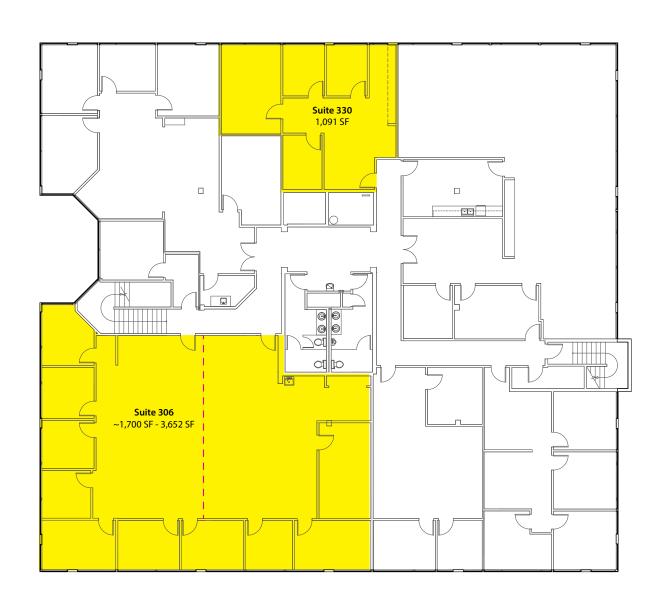

### **Third Floor**

| Suite | Square Feet          | Available |
|-------|----------------------|-----------|
| 306   | ~1,700 SF - 3,652 SF | Now       |
| 330   | 1,091 SF             | 4/1/2017  |

19009 33rd Avenue W, Lynnwood, WA 98036