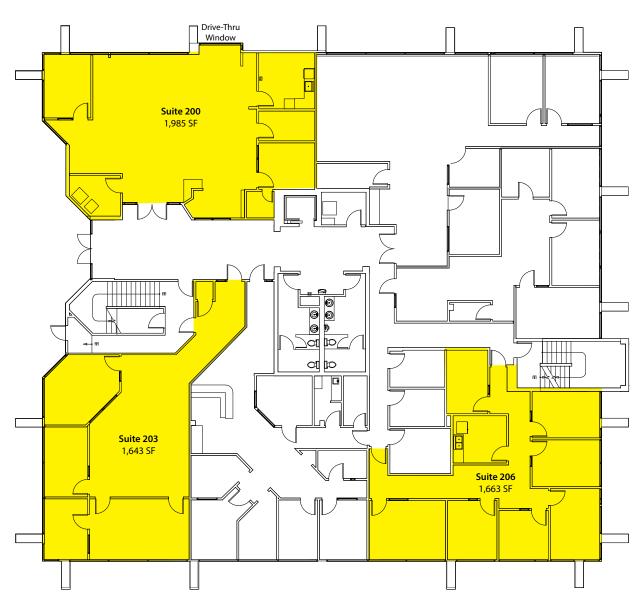

### **Second Floor**

| Suite | Square Feet | Available |
|-------|-------------|-----------|
| 200*  | 1,985 SF    | 30 Days   |
| 203   | 1,643 SF    | Now       |
| 206   | 1,663 SF    | 12/1/2016 |

\*Suite 200:

Former bank suite with drive-thru and signage on 33rd Ave W

19009 33rd Avenue W, Lynnwood, WA 98036