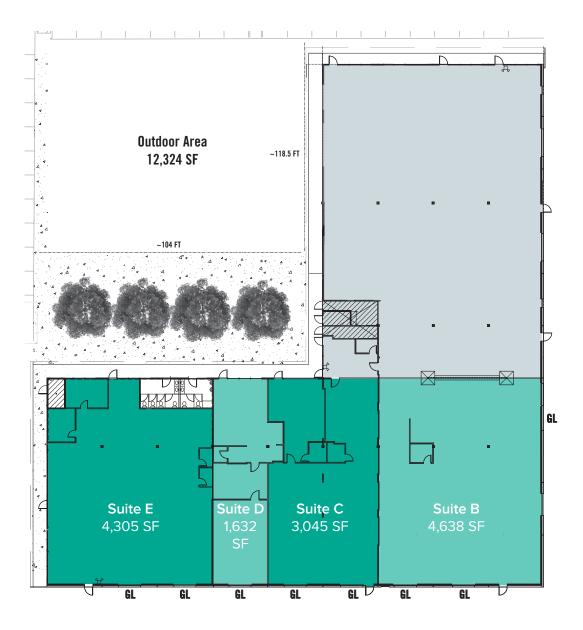

### FLOOR PLAN

### **SUITE DETAILS**

| Suite           | Square Feet                 | Rate                 |
|-----------------|-----------------------------|----------------------|
| В               | 4,638 SF                    | \$1.00/SF/Month, NNN |
| Notes: Suite in | ncludes 3 Grade-Level load  | ling.                |
| С               | 3,045 SF                    | \$1.00/SF/Month, NNN |
| Notes: Suite in | ncludes 2 Grade-Level loac  | ling.                |
| D               | 1,632 SF                    | \$1.00/SF/Month, NNN |
| Notes: Suite in | ncludes 1 Grade-Level loadi | ing.                 |
| E               | 4,305 SF                    | \$2.00/SF/Month, NNN |
| Notes: Suite in | ncludes HVAC and 2 Grade    | e-Level loading.     |
| B/C/D/E         | ~14,000 SF                  | Call Agent           |
|                 |                             |                      |

Notes: Contiguous space.