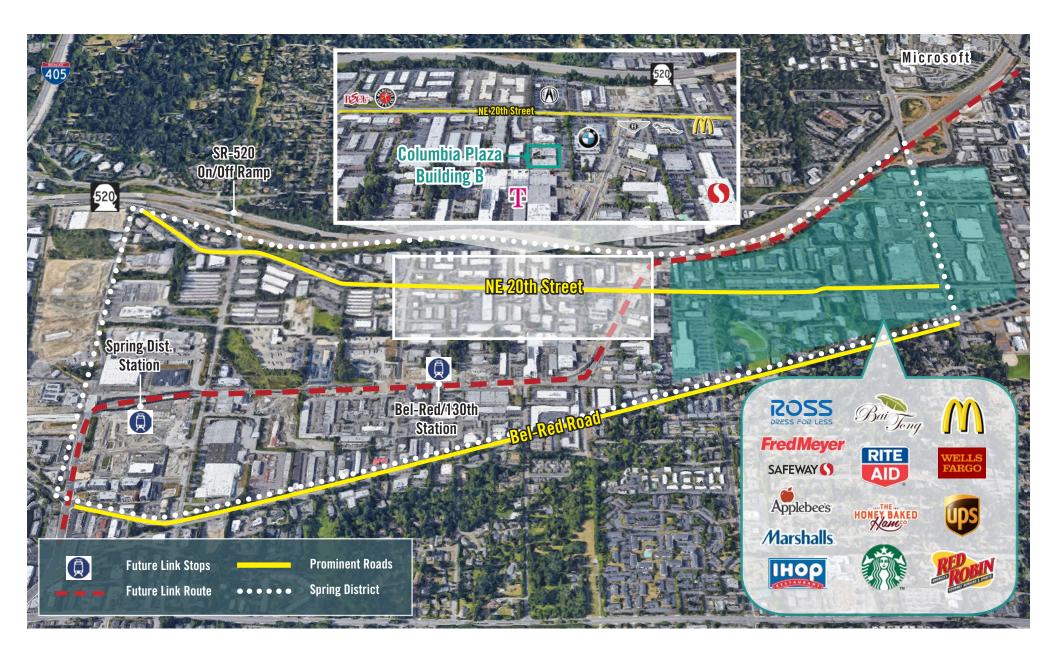

------------------|
| В               | 4,638 SF                    | \$1.00/SF/Month, NNN |
| Notes: Suite in | ncludes 3 Grade-Level load  | ling.                |
| С               | 3,045 SF                    | \$1.00/SF/Month, NNN |
| Notes: Suite in | ncludes 2 Grade-Level loac  | ling.                |
| D               | 1,632 SF                    | \$1.00/SF/Month, NNN |
| Notes: Suite in | ncludes 1 Grade-Level loadi | ing.                 |
| E               | 4,305 SF                    | \$2.00/SF/Month, NNN |
| Notes: Suite in | ncludes HVAC and 2 Grade    | e-Level loading.     |
| B/C/D/E         | ~14,000 SF                  | Call Agent           |
|                 |                             |                      |

Notes: Contiguous space.



## **LOCATION MAP**