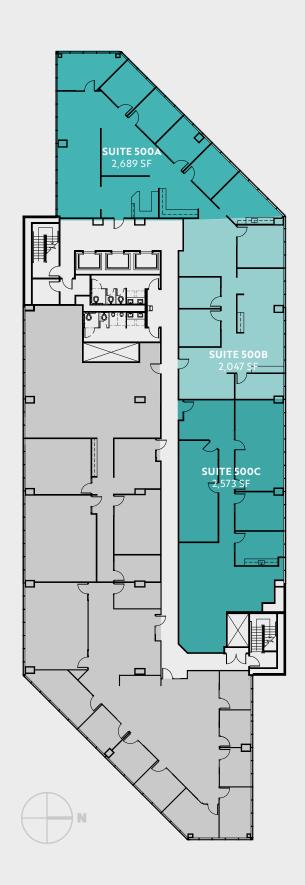

# 5th floor

FOUNTAIN PLAZA I

| Suite      | Size      | Features                                              |
|------------|-----------|-------------------------------------------------------|
| 500A       | 2,689 SF  | Fully built-out office                                |
| 500B       | 2,047 SF  | Fully built-out office                                |
| 500C       | 2,573 SF  | Fully built-out office                                |
| Contiguous | 7,309 SF  | Fully built-out office                                |
| 400/500    | 14,672 SF | Fully built-out office joined with internal staircase |