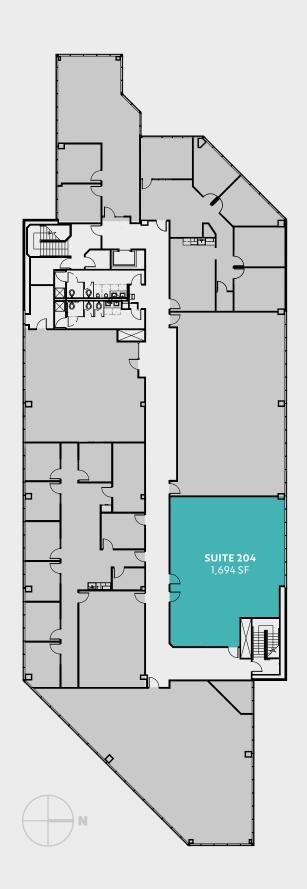

# 2nd floor

FOUNTAIN PLAZA II

| Suite | Size     | Features                                  |
|-------|----------|-------------------------------------------|
| 204   | 1,694 SF | New LED lighting, ceiling grid and carpet |