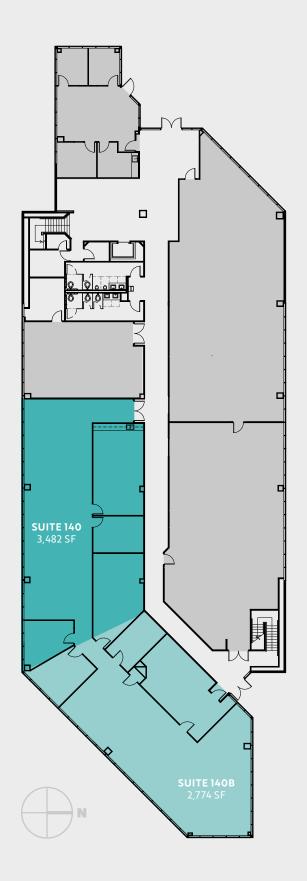

## 1st floor

#### **FOUNTAIN PLAZA II**

| Suite      | Size     | Features               |
|------------|----------|------------------------|
| 140        | 3,482 SF | Fully built-out office |
| 140B       | 2,774 SF | Fully built-out office |
| Contiguous | 6,226 SF | Fully built-out office |