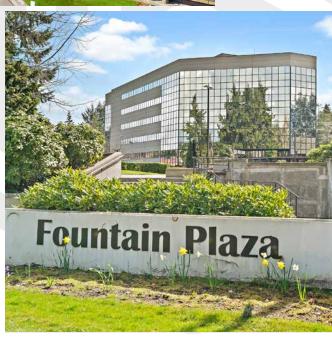

Turn-Key Deals on 5+ Year Leases

501 & 505 S 336TH ST, FEDERAL WAY, WA

Fountain Plaza is prominently located on the corner of 336th Street & 1st Way S, the hub of West Campus Office

\$26.00/SF, full service