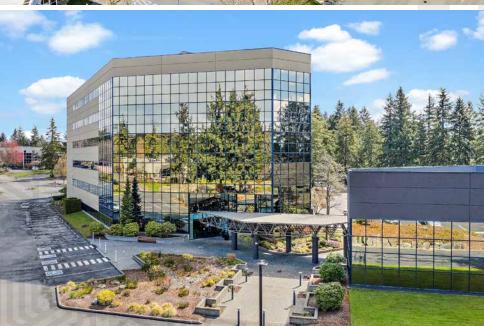

Turn-Key Deals on 5+ Year Leases

501 & 505 S 336TH ST, FEDERAL WAY, WA

Fountain Plaza is prominently located on the corner of 336th Street & 1st Way S, the hub of West Campus Office

\$26.00/SF, full service

Recent renovations of lobby, common area, restrooms, and building exterior

4.7/1,000 surface parking ratio

Easy access to Hwy 18, Hwy 99, and I-5