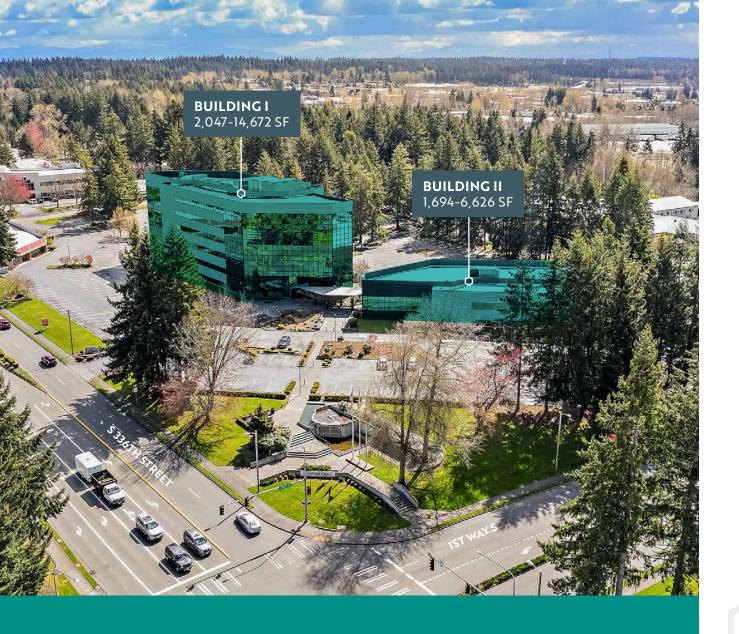

Turn-Key Deals on 5+ Year Leases

501 & 505 S 336TH ST, FEDERAL WAY, WA

Fountain Plaza is prominently located on the corner of 336th Street & 1st Way S, the hub of West Campus Office

\$26.00/SF, full service

#### **FOUNTAIN PLAZA II**

| Suite      | Size     | Features               |
|------------|----------|------------------------|
| 140        | 3,482 SF | Fully built-out office |
| 140B       | 2,774 SF | Fully built-out office |
| Contiguous | 6,226 SF | Fully built-out office |

#### FOUNTAIN PLAZA I

| Suite   | Size      | Features                                              |
|---------|-----------|-------------------------------------------------------|
| 400     | 7,363 SF  | Fully built-out office                                |
| 410     | 3,059 SF  | Fully built-out office                                |
| 400/500 | 14,672 SF | Fully built-out office joined with internal staircase |