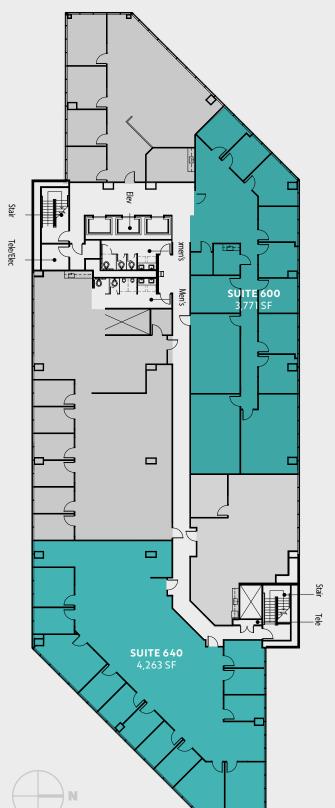

#### FOUNTAIN PLAZA I

| Suite | Size     | Features                                              |
|-------|----------|-------------------------------------------------------|
| 600   | 3,771 SF | Fully built-out office                                |
| 640   | 4,263 SF | Fully built-out suite, new<br>LED lighting throughout |