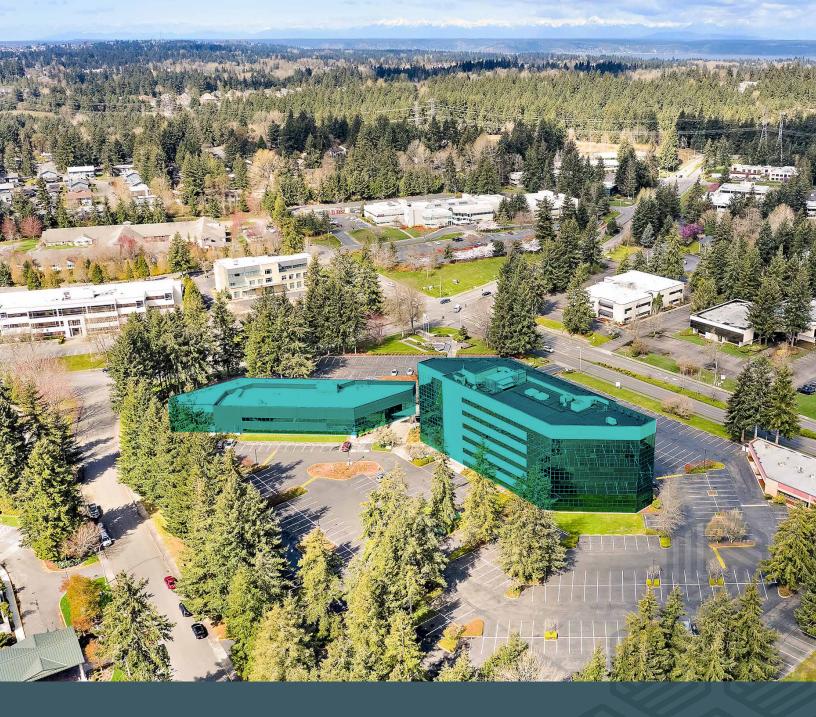

Turn-Key Deals on 5+ Year Leases

501 & 505 S 336TH ST, FEDERAL WAY, WA

Fountain Plaza is prominently located on the corner of 336th Street & 1st Way S, the hub of West Campus Office

\$26.00/SF, full service

Recent renovations of lobby, common area, restrooms, and building exterior

4.7/1,000 surface parking ratio

Easy access to Hwy 18, Hwy 99, and I-5