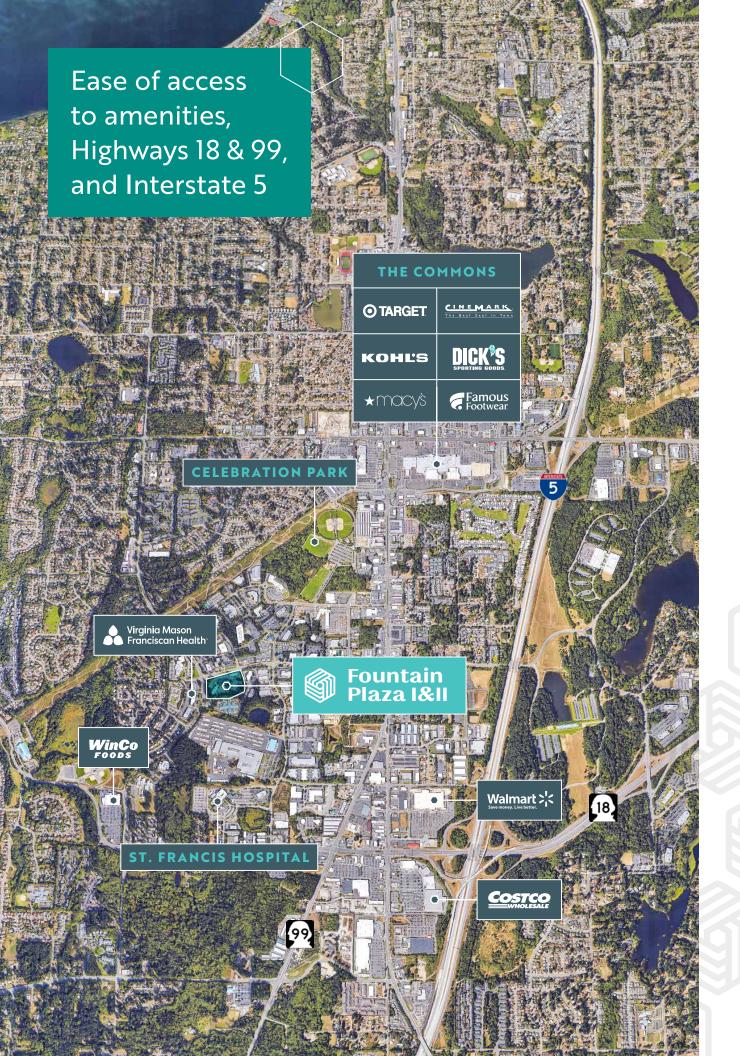

Turn-Key Deals on 5+ Year Leases

501 & 505 S 336TH ST, FEDERAL WAY, WA

Fountain Plaza is prominently located on the corner of 336th Street & 1st Way S, the hub of West Campus Office

\$26.00/SF, full service

Recent renovations of lobby, common area, restrooms, and building exterior

4.7/1,000 surface parking ratio

Easy access to Hwy 18, Hwy 99, and I-5