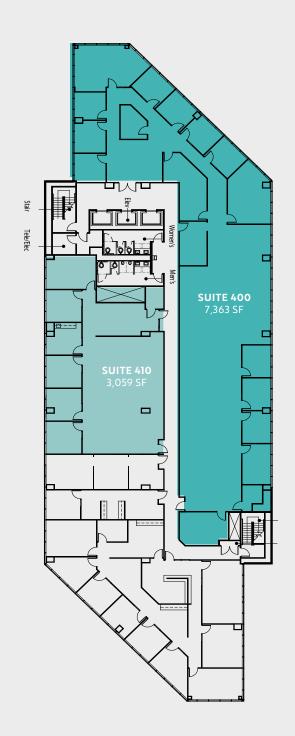

# 4th floor

#### FOUNTAIN PLAZA I

| Suite   | Size      | Features                                              |
|---------|-----------|-------------------------------------------------------|
| 400     | 7,363 SF  | Fully built-out office                                |
| 410     | 3,059 SF  | Fully built-out office                                |
| 400/500 | 14,672 SF | Fully built-out office joined with internal staircase |