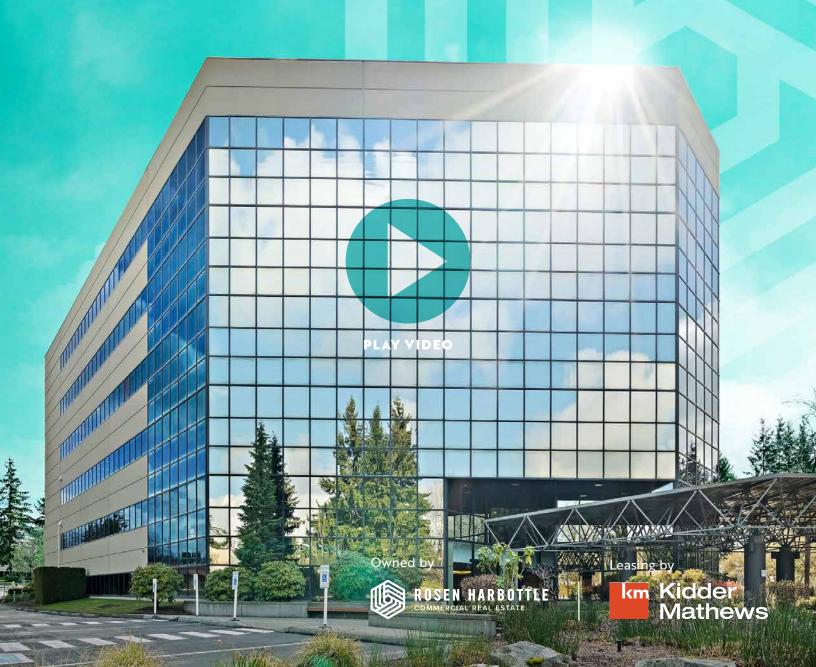

Turn-Key Deals on 5+ Year Leases

501 & 505 S 336TH ST, FEDERAL WAY, WA

Fountain Plaza is prominently located on the corner of 336th Street & 1st Way S, the hub of West Campus Office

\$26.00/SF, full service

Recent renovations of lobby, common area, restrooms, and building exterior

4.7/1,000 surface parking ratio

Easy access to Hwy 18, Hwy 99, and I-5

### Fountain Plaza I&II

501 & 505 S 336TH ST FEDERAL WAY, WA

WILL FRAME 253.722.1412 will.frame@kidder.com **DREW FRAME**253.722.1433
drew.frame@kidder.com

Owned by

Leased by

This information supplied herein is from sources we deem reliable. It is provided without any representation, warranty, or guarantee, expressed or implied as to its accuracy. Prospective Buyer or Tenant should conduct an independent investigation and verification of all matters deemed to be material, including, but not limited to, statements of income and expenses. Consult your attorney, accountant, or other professional advisor.