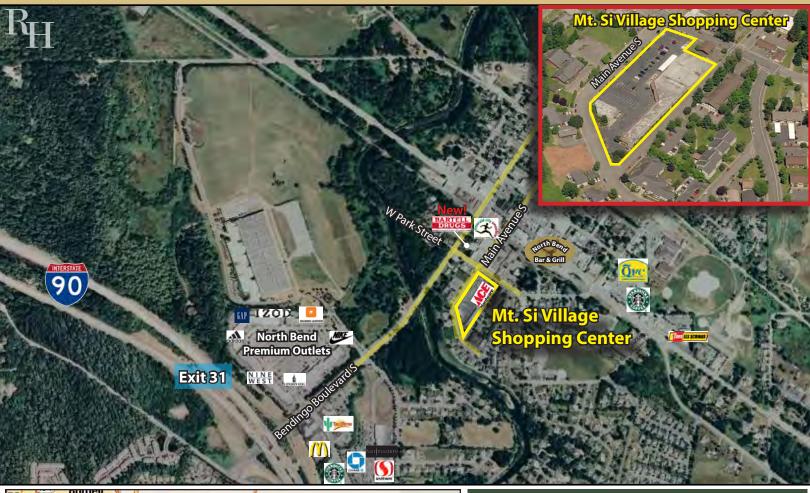

### **FEATURES:**

- Floor to Ceiling Windows
- New Bartell Drugs Store Open 1 Block East
- Located Between Premiere Outlet Mall & Downtown
- Ace Hardware Anchor Tenant
- Abundant Parking

Rosen~Harbottle Commercial Real Estate | P.O. Box 5003 Bellevue, WA 98009-5003 phone: (425) 454-3030 fax: (425) 454-6705 | www.rosenharbottle.com

## Mt. Si Village Shopping Center

330 Main Avenue S, North Bend, WA 98045

Rosen~Harbottle Commercial Real Estate | P.O. Box 5003 Bellevue, WA 98009-5003 phone: (425) 454-3030 fax: (425) 454-6705 | www.rosenharbottle.com