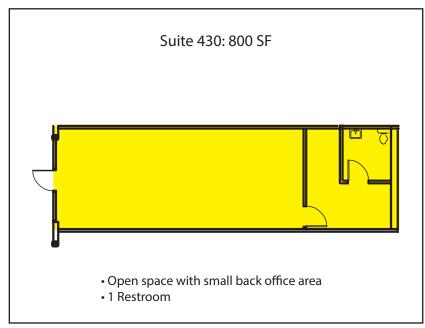

# RETAIL SPACE FOR LEASE

800 SF Available \$20.00/SF, NNN

### **FEATURES:**

- Floor to Ceiling Windows
- New Bartell Drugs Store Open 1 Block East
- Located Between Premiere Outlet Mall & Downtown
- Ace Hardware Anchor Tenant
- Abundant Parking

Rosen~Harbottle Commercial Real Estate | P.O. Box 5003 Bellevue, WA 98009-5003 phone: (425) 454-3030 fax: (425) 454-6705 | www.rosenharbottle.com