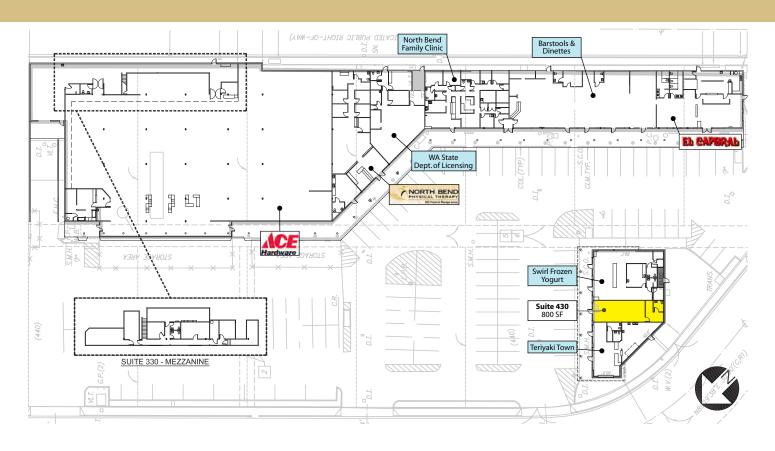

# RETAIL SPACE FOR LEASE

800 SF Available \$20.00/SF, NNN

### **FEATURES:**

- Floor to Ceiling Windows
- New Bartell Drugs Store Open 1 Block East
- Located Between Premiere Outlet Mall & Downtown
- Ace Hardware Anchor Tenant
- Abundant Parking

Rosen~Harbottle Commercial Real Estate | P.O. Box 5003 Bellevue, WA 98009-5003 phone: (425) 454-3030 fax: (425) 454-6705 | www.rosenharbottle.com