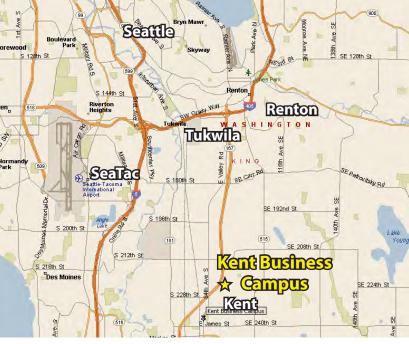

## **KENT BUSINESS CAMPUS**

841 N Central Avenue, Kent, WA 98032

### **FEATURES:**

- Frontage on N Central Avenue
- New Lobby Renovation & Exterior Paint Complete
- Quick Access to SR 167, SR 516 & Downtown Kent
- Three Blocks from Kent Station & Retail Amenities
- On-Site Amenities: Nail Salon & Teriyaki Restaurant
- Concrete, Steel & Glass Construction