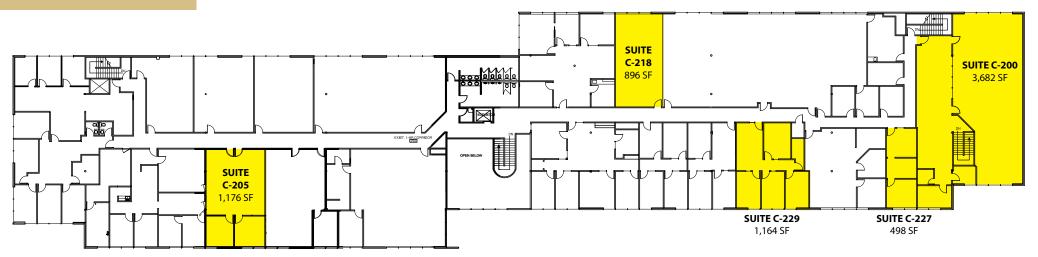

# **KENT BUSINESS CAMPUS**

841 N Central Avenue, Kent, WA 98032

### **Building C - Second Floor**