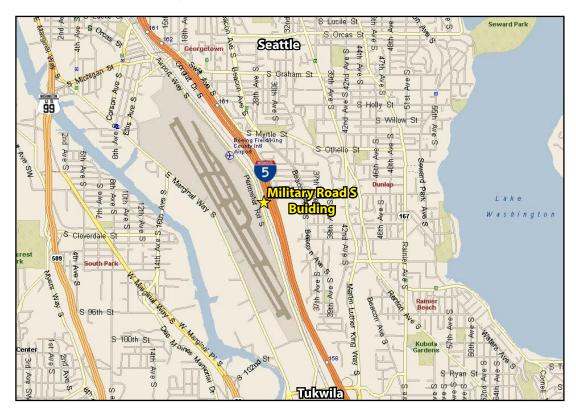

ormation, contact:

### ROSEN~HARBOTTLE COMMERCIAL REAL ESTATE

#### **Jack Rosen**

(425) 289-2221 jack@rosenharbottle.com

www.rosenharbottle.com

Rosen~Harbottle Commercial Real Estate | P.O. Box 5003 Bellevue, WA 98009-5003 phone: (425) 454-3030 fax: (425) 454-6705 | www.rosenharbottle.com

The information provided has been obtained from sources believed reliable. While we do not doubt its accuracy, we have not verified and make no guarantee, warranty or representation about it. It is your sole responsibility to independently confirm its accuracy and completeness.

## MILITARY ROAD S BUILDING

8300 MILITARY ROAD S, SEATTLE, WA 98108

#### **SPACE AVAILABLE**

| Suite | SF    | Available |
|-------|-------|-----------|
| 110   | 4,225 | 5/1/2016  |





#### FULL BUILDING FLOOR PLAN





Rosen~Harbottle Commercial Real Estate | P.O. Box 5003 Bellevue, WA 98009-5003 phone: (425) 454-3030 fax: (425) 454-6705 | www.rosenharbottle.com

The information provided has been obtained from sources believed reliable. While we do not doubt its accuracy, we have not verified and make no guarantee, warranty or representation about it. It is your sole responsibility to independently confirm its accuracy and completeness.