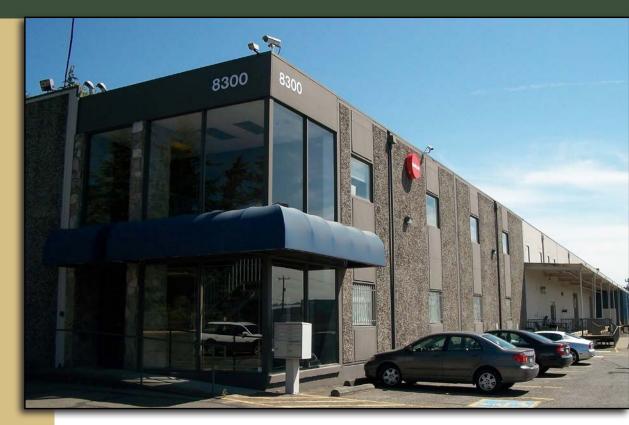

### MILITARY ROAD S BUILDING

8300 MILITARY ROAD S, SEATTLE, WA 98108

# **WAREHOUSE SPACE AVAILABLE** 4,225 SF | \$0.65 / SF, NNN

### **FEATURES:**

- Visibility to I-5
- GL Loading
- 24' Clear Height
- 3-Phase Power
- Concrete Tilt-Up Construction

For more information, contact: