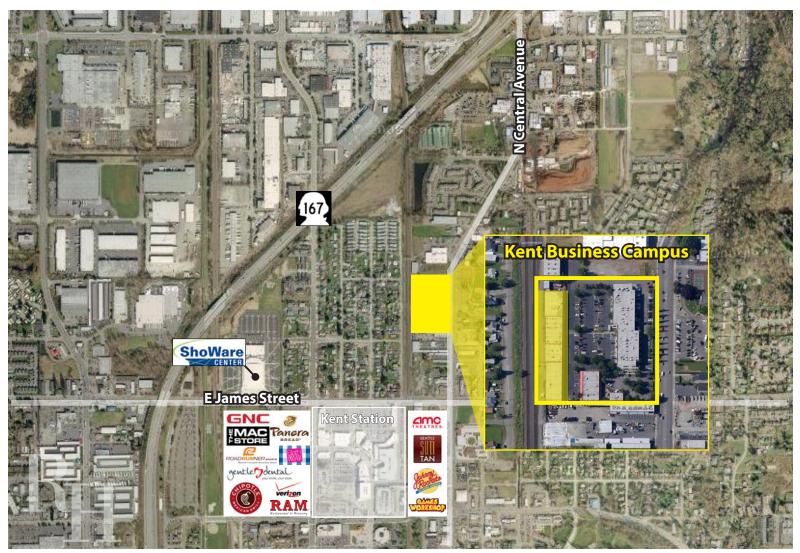

## **Kent Business Campus**

835 N Central Avenue, Kent, WA 98032

### **OFFICE | WAREHOUSE | YARD**

2,514 SF - 17,458 SF Available

\$0.55/SF shell | \$0.85/SF office

#### **FEATURES:**

- High-End Office with HVAC Throughout (Suites D-113 & D-132)
- •~5,000 SF Yard Space
- Grade Level Roll-Up Doors (Extra Wide: 10' 18')
- 16' 18' Ceiling Height
- 1,200 Amps | 3-Phase | 4 Wire
- M2 Zoning: Light Manufacturing
- Quick Access to SR 167 | 3 Blocks from Kent Station