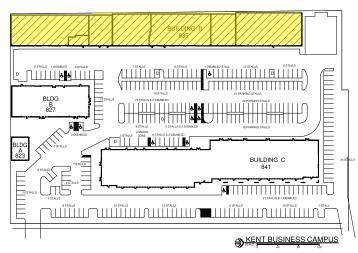

#### **FLOOR PLAN**

### Building D South End

#### SITE PLAN

N Central Avenue

Rosen~Harbottle Commercial Real Estate | P.O. Box 5003 Bellevue, WA 98009-5003 phone: (425) 454-3030 fax: (425) 454-6705 | www.rosenharbottle.com

The information provided has been obtained from sources believed reliable. While we do not doubt its accuracy, we have not verified and make no guarantee, warranty or representation about it. It is your sole responsibility to independently confirm its accuracy and completeness.