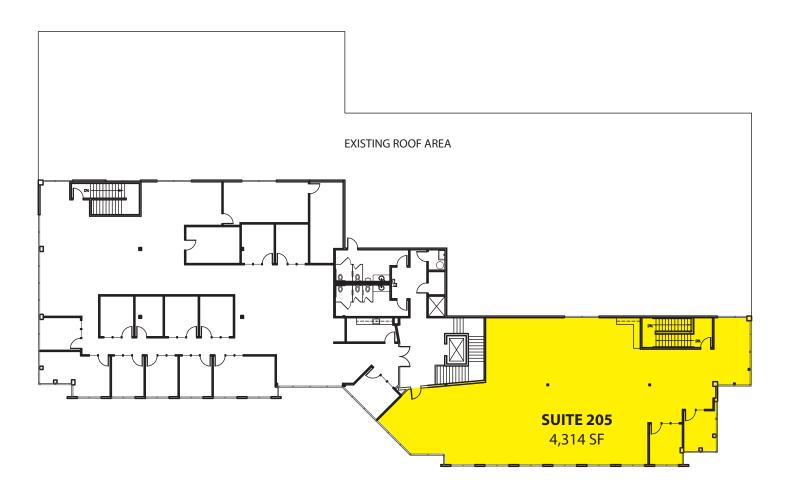

## **RH Tech Center II**

19803 North Creek Parkway N, Bothell, WA 98011

#### **Second Floor**

| Suite | Square Feet |
|-------|-------------|
| 205   | 4,314 SF    |

For more information, contact:

ROSEN~HARBOTTLE COMMERCIAL REAL ESTATE

**Brian Stewart** 

(425) 289-2222

brians@rosenharbottle.com