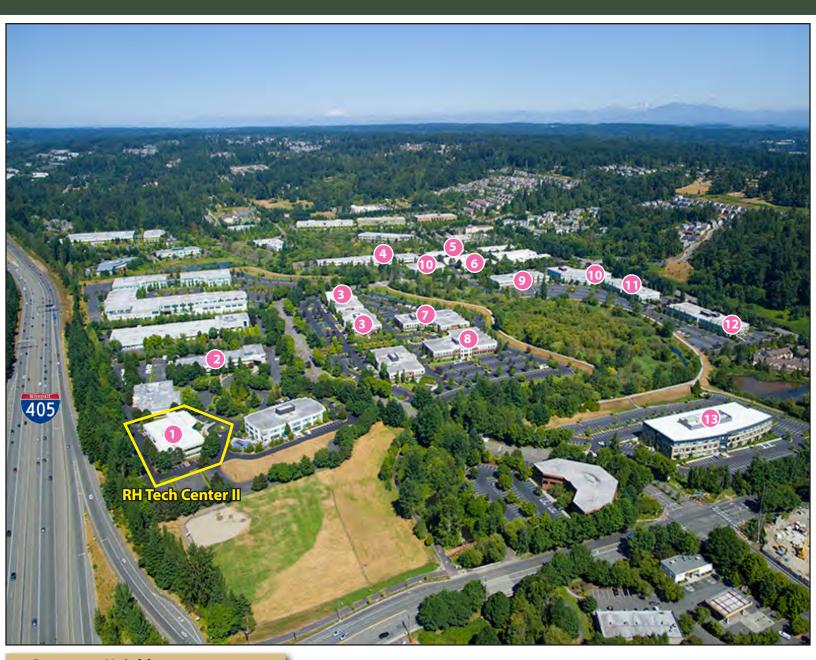

### **RH Tech Center II**

19803 North Creek Parkway N, Bothell, WA 98011

### **Corporate Neighbors**

- 1. Tetra Tech
- 2. T-Mobile
- 3. Puget Sound Energy
- 4. Valeant Pharmaceuticals
- 5. General Dynamics

- 6. AMEC
- 7. Talentwise
- 8. State Farm
- 9. Google
- 10. AT&T

- 11. United Healthcare Services
- 12. Progressive, Banner Bank
- 13. Vertafore