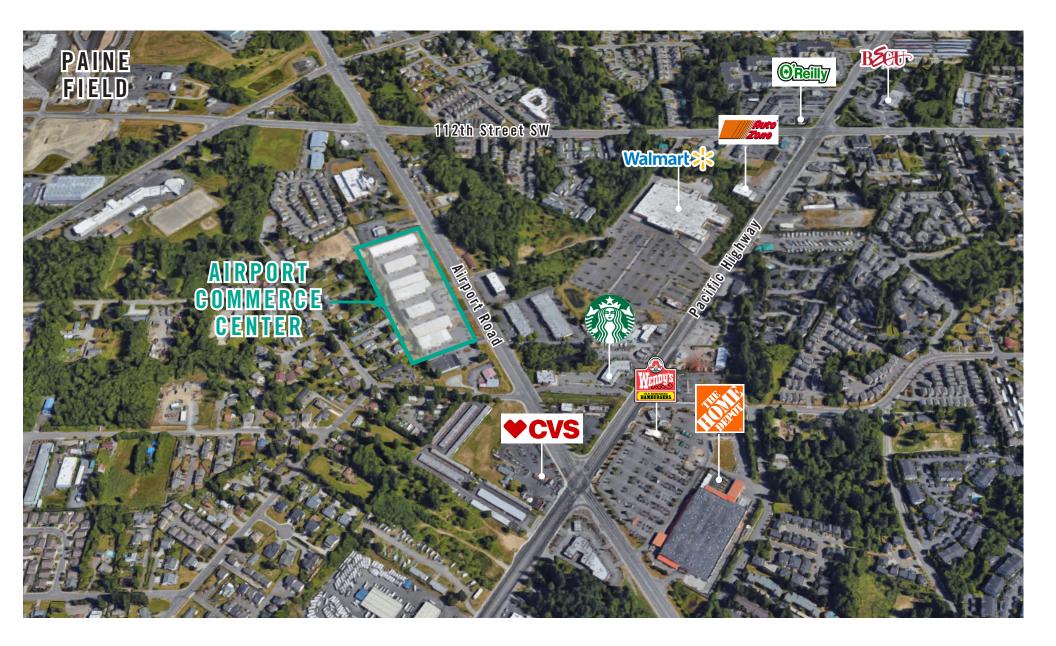

ty, express or implied, is made with respect to the accuracy or completeness of any such information. Each prospective buyer or tenant should independently investigate, evaluate and verify all information provided herein and any other matters deemed material. Please consult your attorney, tax advisor or other professional advisor. The terms of sale or lease set forth herein are subject to change or withdrawal at any time and without notice.

# **BUILDING A FLOOR PLAN**

### **SUITE 100 FEATURES**

- Available 6/1/2023
- 7,920 SF
- \$1.65/SF, NNN
- Showroom and Warehouse space
- Extensive windowline with great natural light
- 1 Dock-high loading door
- 1 Grade-level roll-up loading door
- Retail visibility on Airport Road
- Prominent signage
- 200 Amps of 3-phase power





# LOCATION MAP





PO Box 5003 Bellevue, WA 98009 - 5003