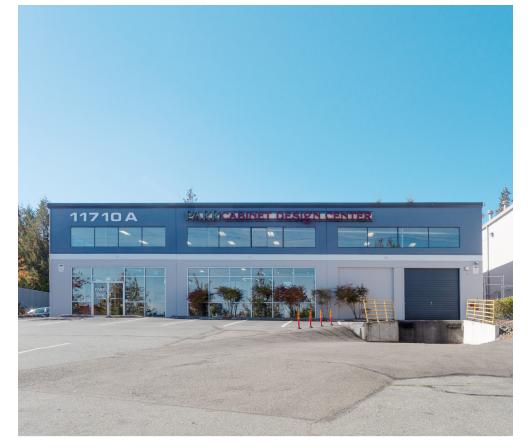

## **AIRPORT COMMERCE CENTER,** Building A 11710 Airport Road | Everett, WA

## ENDCAP SHOWROOM/ Warehouse on Airport Road

7,920 SF Available \$1.65/SF, NNN

### **PROPERTY DETAILS:**

- Sprinkled building
- 22' Clear height
- Prominent signage on Airport Road
- Quick access to Paine Field, Highway 99, and I-5
- Abundant parking

The information provided herein has been obtained from sources believed to be reliable, but no representation or warranty, express or implied, is made with respect to the accuracy or completeness of any such information. Each prospective buyer or tenant should independently investigate, evaluate and verify all information provided herein and any other matters deemed material. Please consult your attorney, tax advisor or other professional advisor. The terms of sale or lease set forth herein are subject to change or withdrawal at any time and without notice.