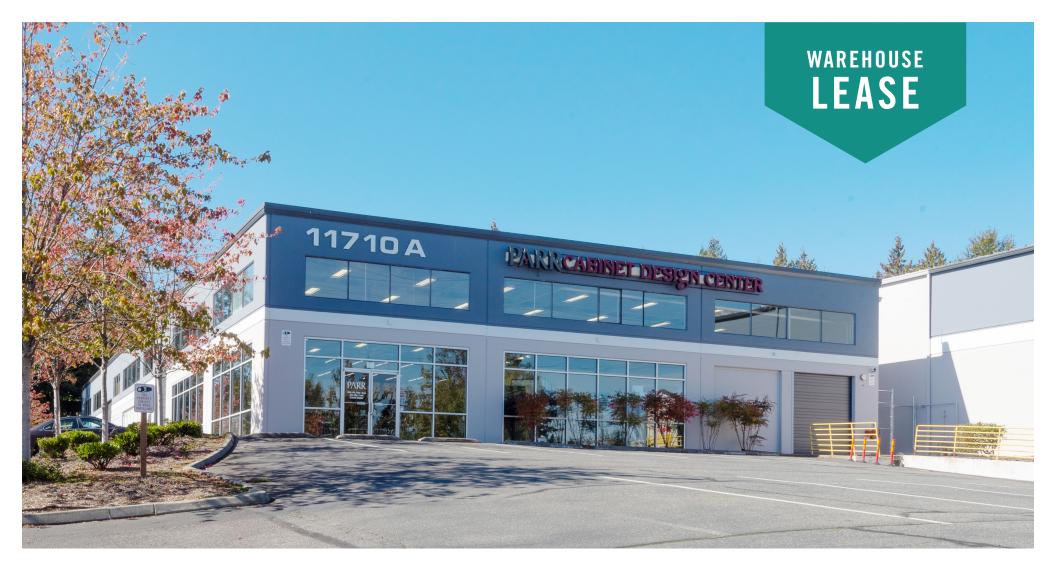

## **AIRPORT COMMERCE CENTER,** Building A 11710 Airport Road | Everett, WA

## ENDCAP SHOWROOM/ Warehouse on Airport Road

7,920 SF Available \$1.65/SF, NNN

### **PROPERTY DETAILS:**

- Sprinkled building
- 22' Clear height
- Prominent signage on Airport Road
- Quick access to Paine Field, Highway 99, and I-5
- Abundant parking

The information provided herein has been obtained from sources believed to be reliable, but no representation or warranty, express or implied, is made with respect to the accuracy or completeness of any such information. Each prospective buyer or tenant should independently investigate, evaluate and verify all information provided herein and any other matters deemed material. Please consult your attorney, tax advisor or other professional advisor. The terms of sale or lease set forth herein are subject to change or withdrawal at any time and without notice.