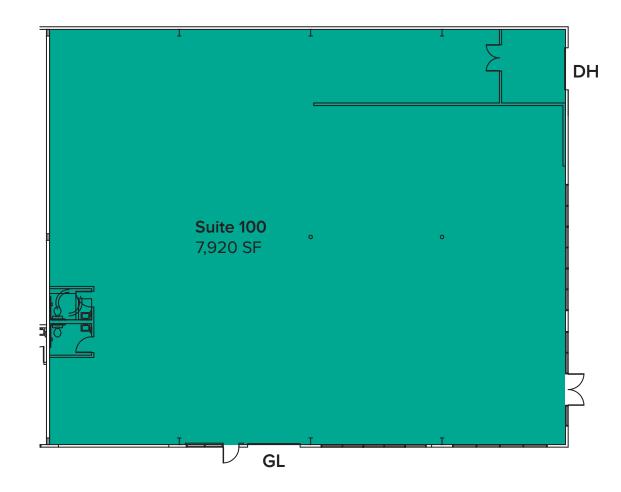

# **BUILDING A FLOOR PLAN**

### **SUITE 100 FEATURES**

- Available 6/1/2023
- 7,920 SF
- \$1.65/SF, NNN
- Showroom and Warehouse space
- Extensive windowline with great natural light
- 1 Dock-high loading door
- 1 Grade-level roll-up loading door
- Retail visibility on Airport Road
- Prominent signage
- 200 Amps of 3-phase power