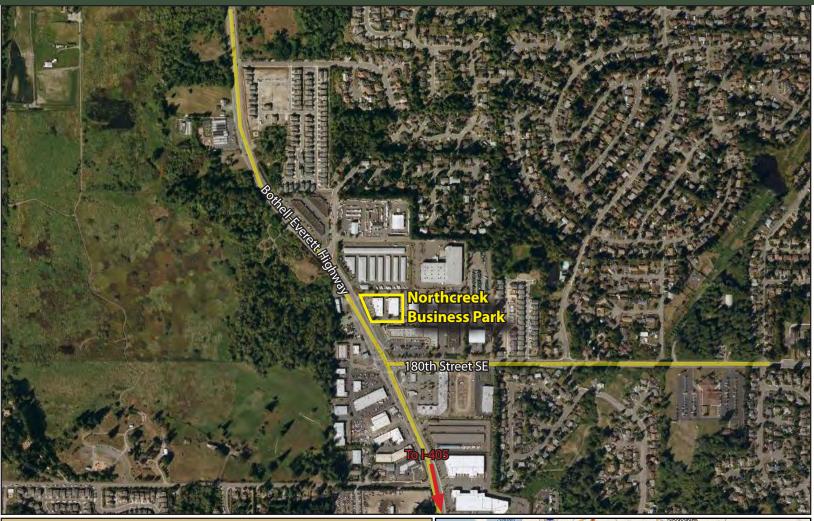

# NORTHCREEK BUSINESS PARK

17901 Bothell-Everett Highway, Bothell, WA 98012

For more information, contact:

### **FEATURES:**

- Exposure to Bothell-Everett Highway
- Quality Concrete-Tilt, High-Tech Building
- Grade-Level Loading
- Ample 480v, 3-Phase Power
- High-Image, Ample Glass
- NNN Expenses: \$6.09 / SF
- 5% Commission