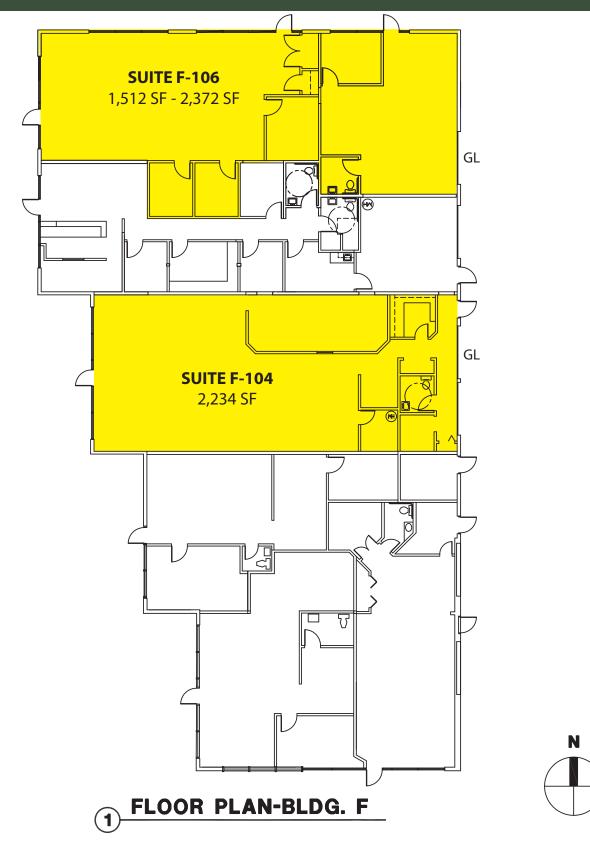

### RETAIL/OFFICE SPACE 1,512 SF - 2,372 SF Available \$20.00 / SF, NNN

### **FEATURES:**

- Exposure to Bothell-Everett Highway
- Quality Concrete-Tilt, High-Tech Building
- Grade-Level Loading
- Ample 480v, 3-Phase Power
- High-Image, Ample Glass
- NNN Expenses: \$6.09 / SF
- 5% Commission