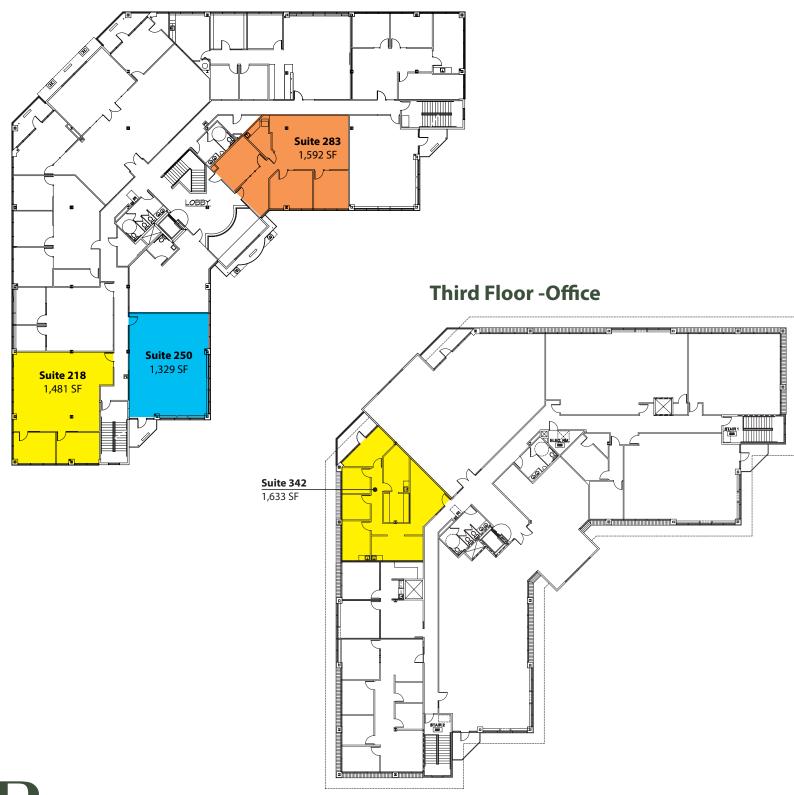

#### **Second Floor -Office**

Rosen~Harbottle Commercial Real Estate | P.O. Box 5003 Bellevue, WA 98009-5003 phone: (425) 454-3030 fax: (425) 454-6705 | www.rosenharbottle.com

The information provided has been obtained from sources believed reliable. While we do not doubt its accuracy, we have not verified and make no guarantee, warranty or representation about it. It is your sole responsibility to independently confirm its accuracy and completeness.

## LAKE TYE BUILDING

14090 Fryeland Boulevard, Monroe, WA 98272