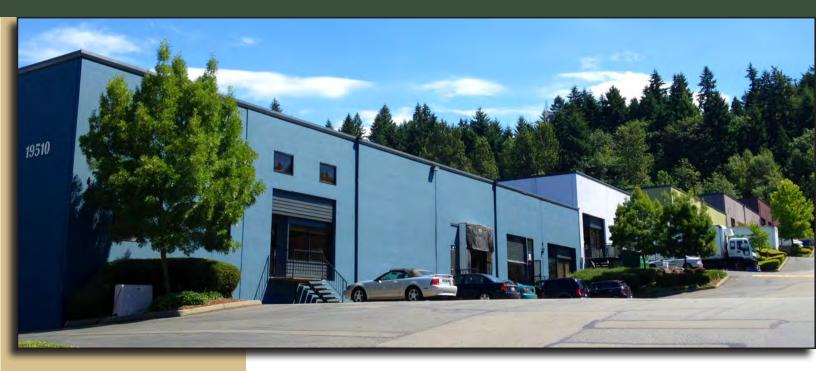

## **EVERGREEN INDUSTRIAL CENTER**

19510 144th Avenue NE, Woodinville, WA 98072

#### **FEATURES:**

- \$1.35/SF Office | \$0.68/SF Whse
- Drive-Thru Loading
- Quick Access to SR 522 & I-405
- 20' Clear Height
- Sprinklered & 3-Phase Power
- DH & GL Loading
- Concrete Tilt-Up Construction
- Ideal Uses: Distribution, Manufacturing, Storage, Winery, Brewery