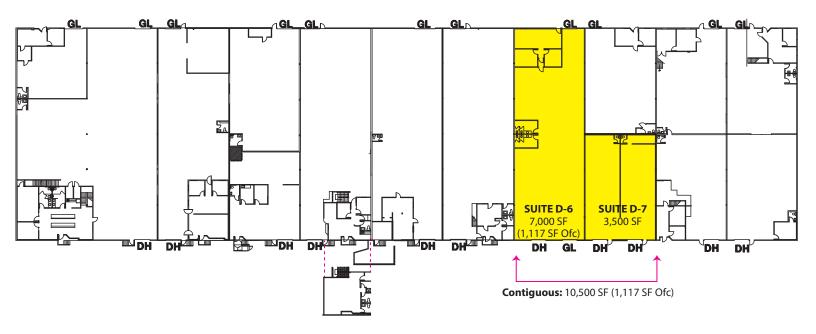

#### **SPACE AVAILABLE**

| Suite      | Square Footage           |  |  |  |
|------------|--------------------------|--|--|--|
| D-6        | 7,000 SF (1,117 SF ofc)  |  |  |  |
| D-7        | 3,500 SF                 |  |  |  |
| Contiguous | 10,500 SF (1,117 SF ofc) |  |  |  |