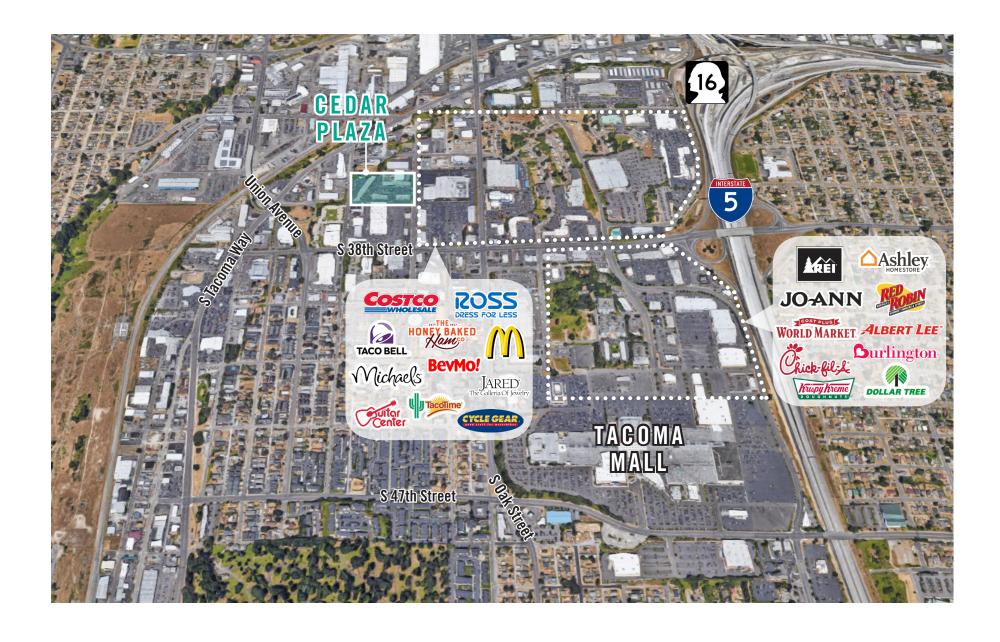

## **LOCATION MAP**

#### PROPERTY DETAILS:

- Near Tacoma Mall and retail/restaurant amenities
- Neighboring anchor retailers include: Ross,
  Guitar Center, Michael's, McDonald's, Costco, & more
- Ample parking
- Quick access to I-5 and Highway-16
- Pylon signage available