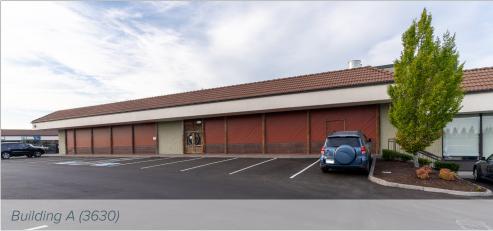

# BUILDING A (3630)

| Suite | Square Feet         | Rate              | Notes                                                                                                                                                                                         |
|-------|---------------------|-------------------|-----------------------------------------------------------------------------------------------------------------------------------------------------------------------------------------------|
| А     | 3,840 SF - 5,380 SF | \$21.00/SF, Gross | Endcap space with retail frontage on S Cedar Street. Suite includes open work area, several private offices, and 2 restrooms. Contiguous with Suite C for a total of 5,380 SF. Available now. |
| С     | 1,540 SF - 5,380 SF | \$21.00/SF, Gross | Retail/Office space with open work area and 1 restroom. Contiguous with Suite A for a total of 5,380 SF. <b>Available now.</b>                                                                |
| M/R   | 1,907 SF - 7,680 SF | \$21.00/SF, Gross | Former restaurant space with open work area. Space is divisible. <b>Available with</b> 30 days' notice.                                                                                       |