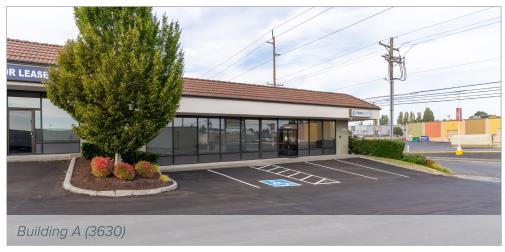

# BUILDING A (3630)

| Suite | Square Feet         | Rate              | Notes                                                                                                                                                                                         |
|-------|---------------------|-------------------|-----------------------------------------------------------------------------------------------------------------------------------------------------------------------------------------------|
| А     | 3,840 SF - 5,380 SF | \$21.00/SF, Gross | Endcap space with retail frontage on S Cedar Street. Suite includes open work area, several private offices, and 2 restrooms. Contiguous with Suite C for a total of 5,380 SF. Available now. |
| С     | 1,540 SF - 5,380 SF | \$21.00/SF, Gross | Retail/Office space with open work area and 1 restroom. Contiguous with Suite A for a total of 5,380 SF. <b>Available now.</b>                                                                |
| M/R   | 1,907 SF - 7,680 SF | \$21.00/SF, Gross | Former restaurant space with open work area. Space is divisible. <b>Available with</b> 30 days' notice.                                                                                       |