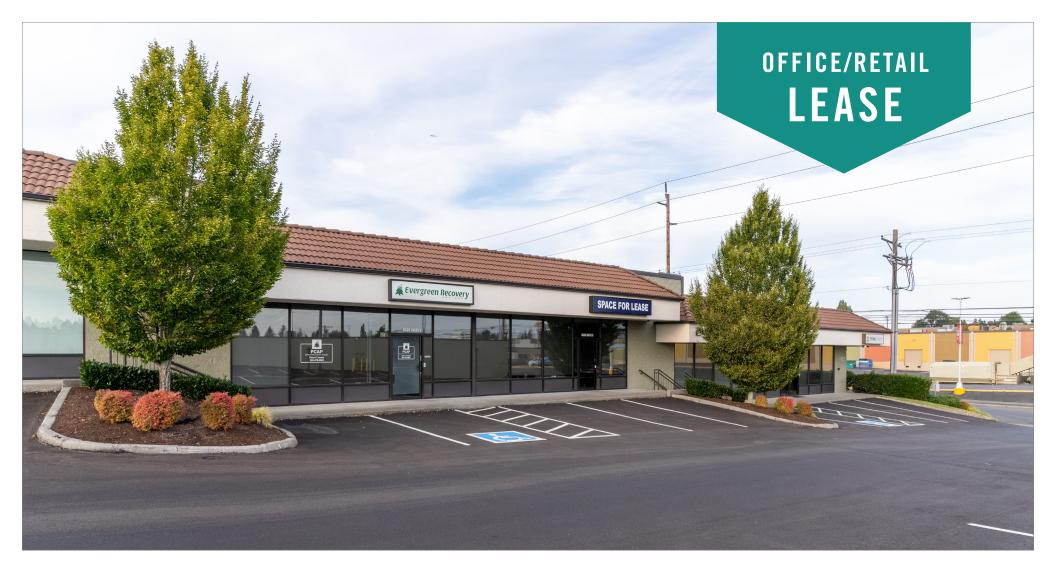

# **CEDAR PLAZA**

3630 - 3680 S Cedar Street, Tacoma, WA 98409

Jack Rosen

425.289.2221 jack@rosenharbottle.com

# TACOMA OFFICE/RETAIL SPACES

1,540 SF - 7,680 SF Available \$21.00/SF, Gross

#### PROPERTY DETAILS:

- Near Tacoma Mall and retail/restaurant amenities
- Neighboring anchor retailers include: Ross,
  Guitar Center, Michael's, McDonald's, Costco, & more
- Ample parking
- Quick access to I-5 and Highway-16
- Pylon signage available