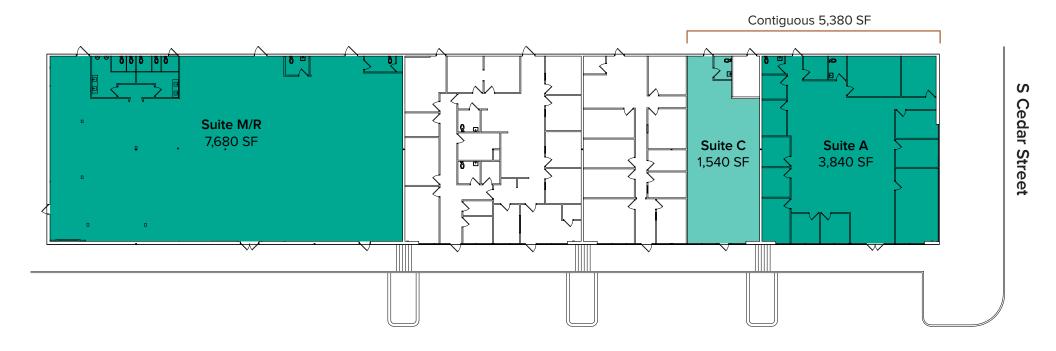

# BUILDING A (3630)

| Suite | Square Feet         | Rate              | Notes                                                                                                                                                                                         |
|-------|---------------------|-------------------|-----------------------------------------------------------------------------------------------------------------------------------------------------------------------------------------------|
| А     | 3,840 SF - 5,380 SF | \$21.00/SF, Gross | Endcap space with retail frontage on S Cedar Street. Suite includes open work area, several private offices, and 2 restrooms. Contiguous with Suite C for a total of 5,380 SF. Available now. |
| С     | 1,540 SF - 5,380 SF | \$21.00/SF, Gross | Retail/Office space with open work area and 1 restroom. Contiguous with Suite A for a total of 5,380 SF. <b>Available now.</b>                                                                |
| M/R   | 1,907 SF - 7,680 SF | \$21.00/SF, Gross | Former restaurant space with open work area. Space is divisible. <b>Available with</b> 30 days' notice.                                                                                       |

### SUITE 3630-M/R SAMPLE FLOOR PLAN