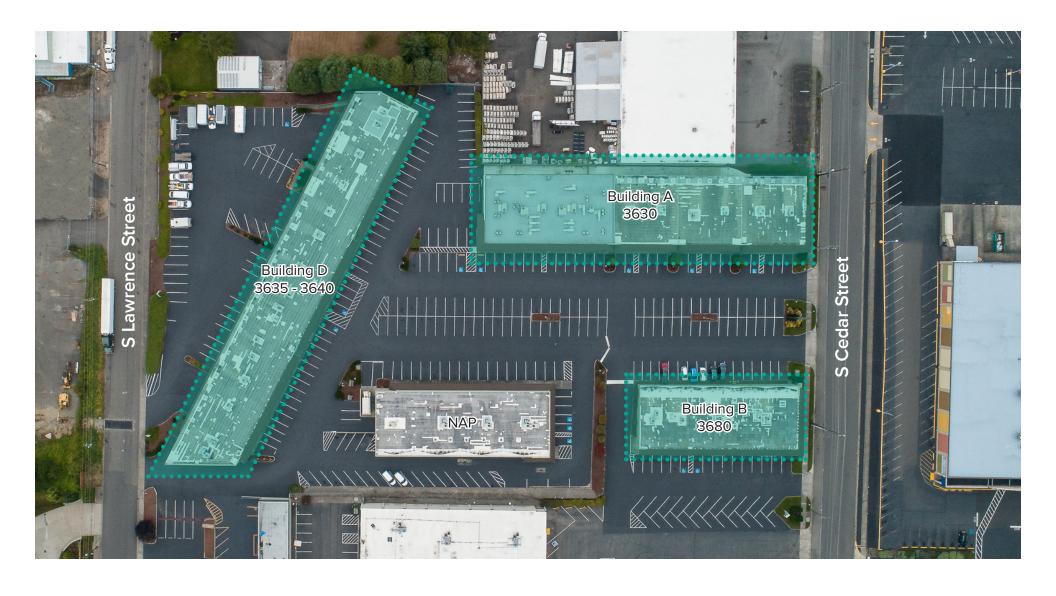

F. <b>Available now.</b>                                                                |
| M/R   | 1,907 SF - 7,680 SF | \$21.00/SF, Gross | Former restaurant space with open work area. Space is divisible. <b>Available with</b> 30 days' notice.                                                                                       |





### SUITE 3630-M/R SAMPLE FLOOR PLAN

#### **SUITE R FEATURES**

- Endcap Retail/Office Space
- 3,853 SF
- · Open floor layout
- 2 restrooms
- Direct front & back entrances

#### **SUITE P FEATURES**

- Retail/Office Space
- 1.907 SF
- Open floor layout
- 1 private restroom
- Direct front & back entrances

#### **SUITE M FEATURES**

- · Retail/Office Space
- 1,920 SF
- Open floor layout
- 1 private restroom
- Direct front & back entrances





# SITE PLAN





## **LOCATION MAP**