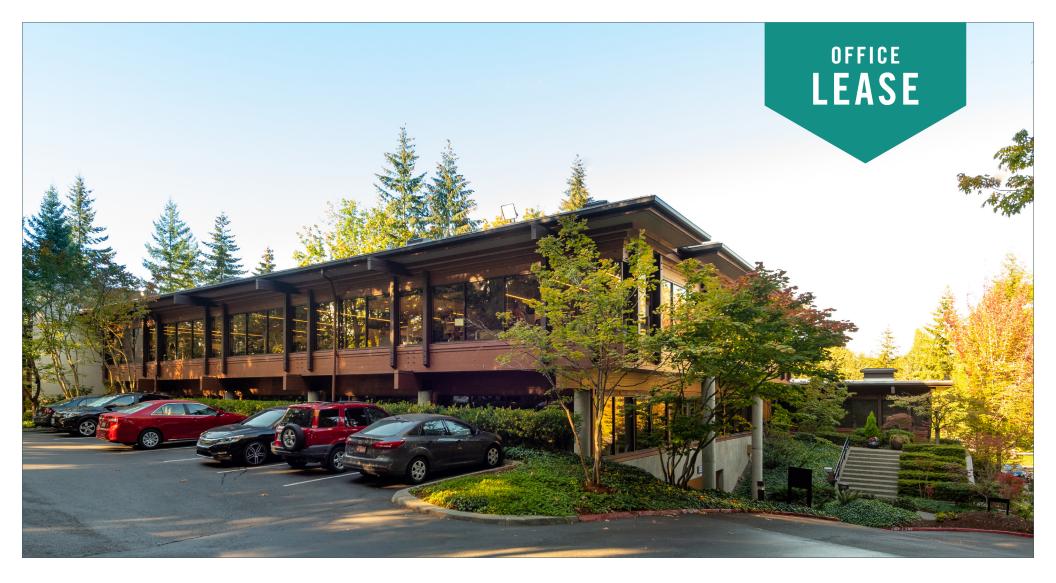

## PARK HEIGHTS BUILDING

1800 112th Avenue NE | Bellevue, WA

# OFFICE SPACES NEAR DOWNTOWN BELLEVUE

\$40.00/SF, Full Service 689 SF - 1,045 SF Available

#### **PROPERTY FEATURES:**

- Close-In Bellevue Location
- Free Surface Parking
- Minutes from Downtown Bellevue, Bellevue Square,
  Overlake Medical Center, and Spring District
- Located next to I-405 and SR-520