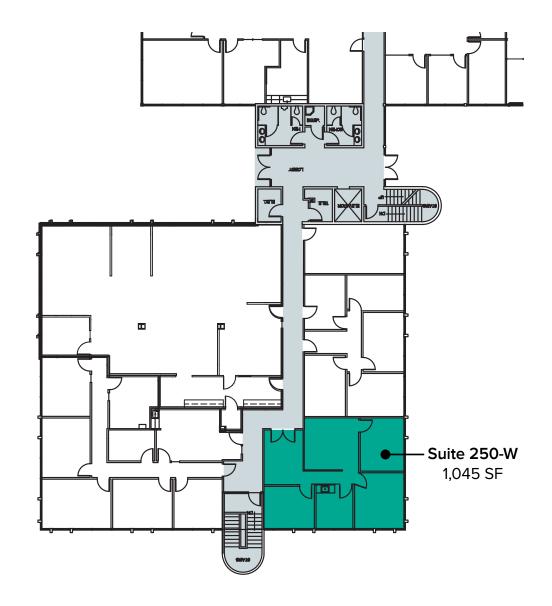

## SECOND LEVEL FLOOR PLAN

#### **SUITE 250-W FEATURES**

- Available 1/1/2023
- 1,045 SF
- \$40.00/SF, Full Service
- 3 Private Offices
- Kitchenette