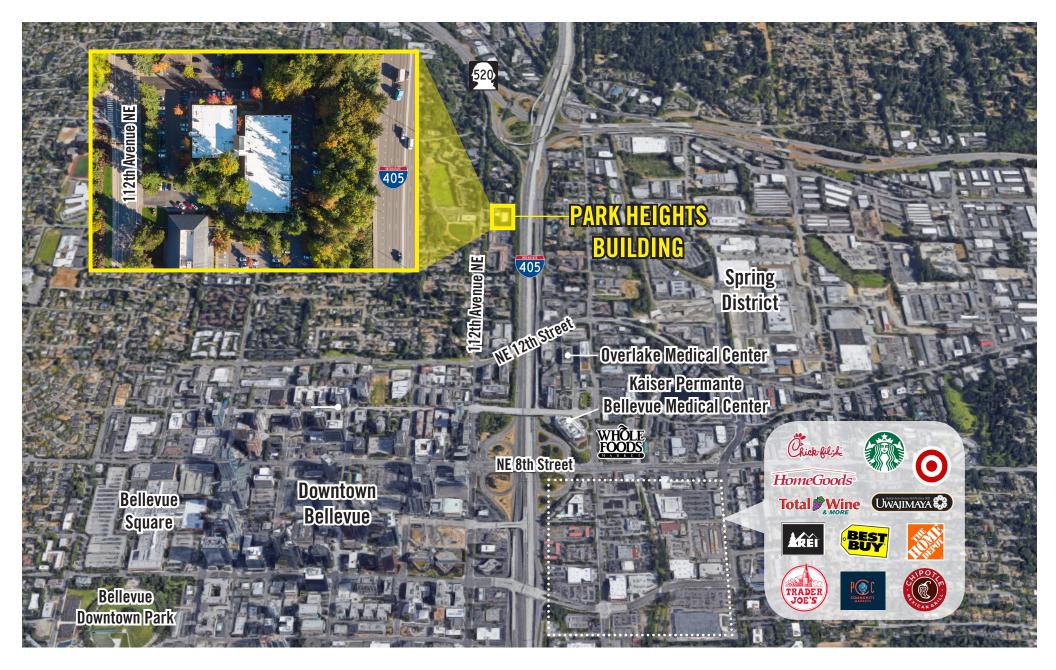

## PARK HEIGHTS BUILDING

1800 112th Avenue NE | Bellevue, WA

### **Grant Rubenstein**

425.289.2220 grant@rosenharbottle.com







# OFFICE SPACES NEAR DOWNTOWN BELLEVUE

\$40.00/SF, Full Service 689 SF - 1,045 SF Available

#### **PROPERTY FEATURES:**

- Close-In Bellevue Location
- Free Surface Parking
- Minutes from Downtown Bellevue, Bellevue Square,
  Overlake Medical Center, and Spring District
- Located next to I-405 and SR-520



## SECOND LEVEL FLOOR PLAN

#### **SUITE 250-W FEATURES**

- Available 1/1/2023
- 1,045 SF
- \$40.00/SF, Full Service
- 3 Private Offices
- Kitchenette





## THIRD LEVEL FLOOR PLAN

#### **SUITE 320 FEATURES**

- Available now
- 689 SF
- \$40.00/SF, Full Service
- 2 Private Offices
- Reception Area
- Kitchenette





## **LOCATION MAP**