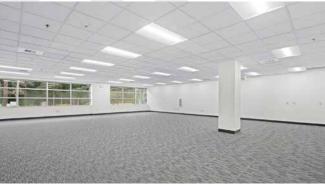

#### **ECCP IV**

| Suite | Size     | Features                        |
|-------|----------|---------------------------------|
| 110   | 1,953 SF | New LED lighting and new carpet |
| 132   | 2,808 SF | New LED lighting and new carpet |
| 145   | 2,225 SF | New LED lighting and new carpet |