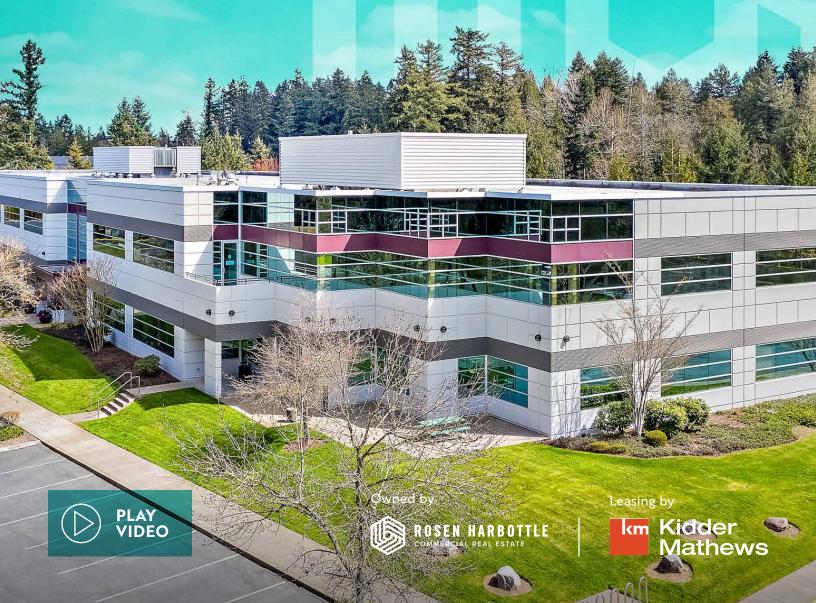

# East Campus Corporate Park IV

Class A office building with brand-new building renovations

3450 S 344TH WAY, FEDERAL WAY, WA

East Campus Corporate Park IV is a two-story, Class A office building located off Highway 18 in East Campus, Federal Way

\$17.00 PSF, NNN (\$9.44 PSF inclusive of all utilities and in-suite janitorial)

Renovations include lobby, common areas, bathrooms, and exterior

2,225 RSF - 6,986 RSF available

Immediate access to I-5 and SR-18