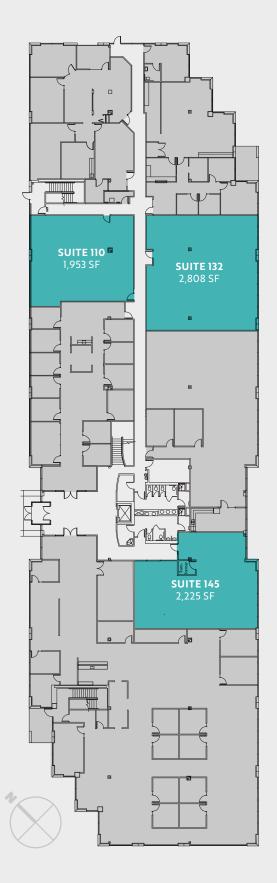

### 1st floor

#### **ECCP IV**

| Suite | Size     | Features                        |
|-------|----------|---------------------------------|
| 110   | 1,953 SF | New LED lighting and new carpet |
| 132   | 2,808 SF | New LED lighting and new carpet |
| 145   | 2,225 SF | New LED lighting and new carpet |