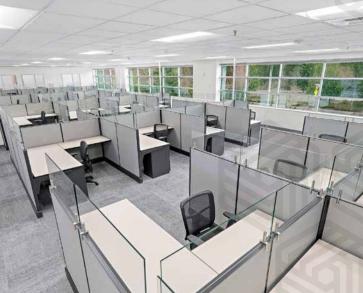

# East Campus Corporate Park IV

Class A office building with brand-new building renovations

3450 S 344TH WAY, FEDERAL WAY, WA





East Campus Corporate Park IV is a two-story, Class A office building located off Highway 18 in East Campus, Federal Way



\$17.00 PSF, NNN (\$9.44 PSF inclusive of all utilities and in-suite janitorial)



Renovations include lobby, common areas, bathrooms, and exterior



2,225 RSF - 6,986 RSF available



Immediate access to I-5 and SR-18











#### Modern interiors. Natural surroundings.











### 1st floor

#### **ECCP IV**



| Suite | Size     | Features                        |
|-------|----------|---------------------------------|
| 110   | 1,953 SF | New LED lighting and new carpet |
| 132   | 2,808 SF | New LED lighting and new carpet |
| 145   | 2,225 SF | New LED lighting and new carpet |





## East Campus Corporate Park IV

3450 S 344TH WAY FEDERAL WAY, WA

WILL FRAME 253.722.1412 will.frame@kidder.com **DREW FRAME**253.722.1433
drew.frame@kidder.com

Owned by



Leased by



This information supplied herein is from sources we deem reliable. It is provided without any representation, warranty, or guarantee, expressed or implied as to its accuracy. Prospective Buyer or Tenant should conduct an independent investigation and verification of all matters deemed to be ma