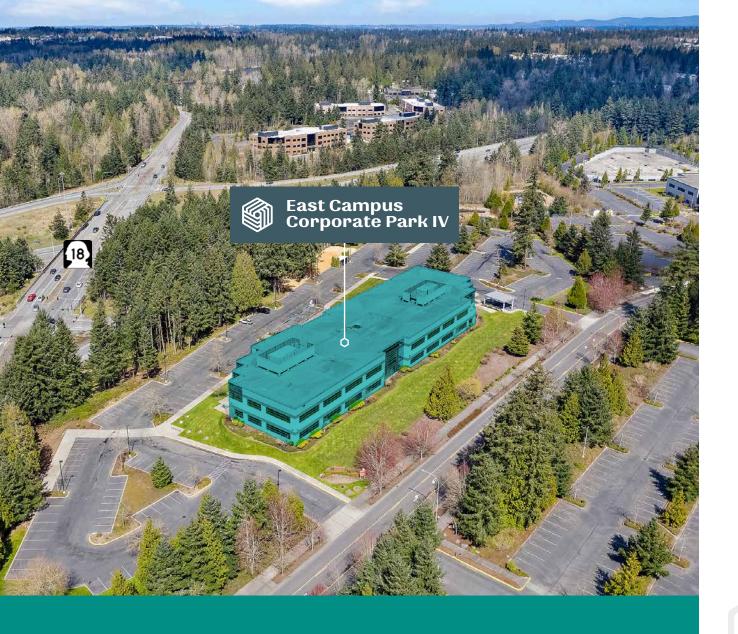

# East Campus Corporate Park IV

Class A office building with brand-new building renovations

3450 S 344TH WAY, FEDERAL WAY, WA

East Campus Corporate Park IV is a two-story, Class A office building located off Highway 18 in East Campus, Federal Way