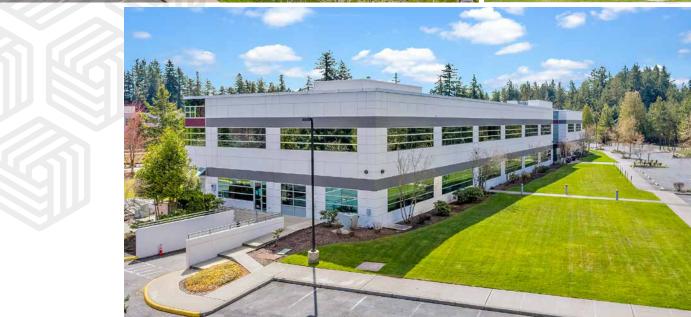

# East Campus Corporate Park IV

Class A office building with brand-new building renovations

3450 S 344TH WAY, FEDERAL WAY, WA

East Campus Corporate Park IV is a two-story, Class A office building located off Highway 18 in East Campus, Federal Way

\$17.00 PSF, NNN (\$9.44 PSF inclusive of all utilities and in-suite janitorial)

Renovations include lobby, common areas, bathrooms, and exterior

2,225 RSF - 6,986 RSF available

Immediate access to I-5 and SR-18