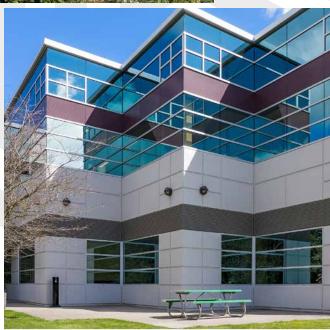

# East Campus Corporate Park IV

Class A office building with brand-new building renovations

3450 S 344TH WAY, FEDERAL WAY, WA





East Campus Corporate Park IV is a two-story, Class A office building located off Highway 18 in East Campus, Federal Way



\$17.00 PSF, NNN (\$9.44 PSF inclusive of all utilities and in-suite janitorial)



Renovations include lobby, common areas, bathrooms, and exterior



2,225 RSF - 6,986 RSF available



Immediate access to I-5 and SR-18











#### Modern interiors. Natural surroundings.











### 1st floor

#### **ECCP IV**



| Suite | Size     | Features                        |
|-------|----------|---------------------------------|
| 110   | 1,953 SF | New LED lighting and new carpet |
| 132   | 2,808 SF | New LED lighting and new carpet |
| 145   | 2,225 SF | New LED lighting and new carpet |





## East Campus Corporate Park IV

3450 S 344TH WAY FEDERAL WAY, WA

WILL FRAME 253.722.1412 will.frame@kidder.com **DREW FRAME**253.722.1433
drew.frame@kidder.com

Owned by



Leased by



This information supplied herein is from sources we deem reliable. It is provided without any representation, warranty, or guarantee, expressed or implied as to its accuracy. Prospective Buyer or Tenant should conduct an independent inv