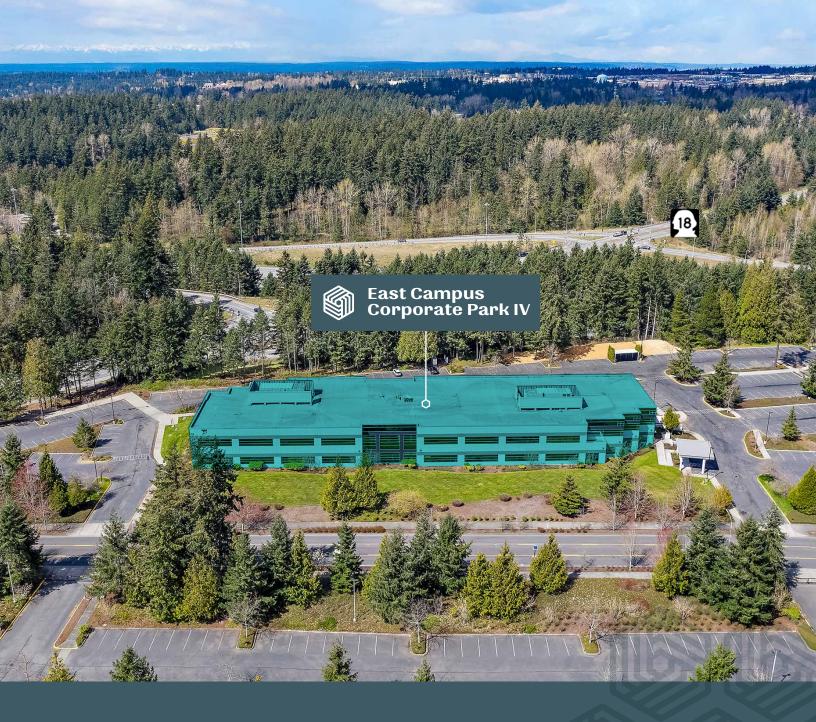

# East Campus Corporate Park IV

Class A office building with brand-new building renovations

3450 S 344TH WAY, FEDERAL WAY, WA

East Campus Corporate Park IV is a two-story, Class A office building located off Highway 18 in East Campus, Federal Way

\$17.00 PSF, NNN (\$9.44 PSF inclusive of all utilities and in-suite janitorial)

Renovations include lobby, common areas, bathrooms, and exterior

2,225 RSF - 6,986 RSF available

Immediate access to I-5 and SR-18