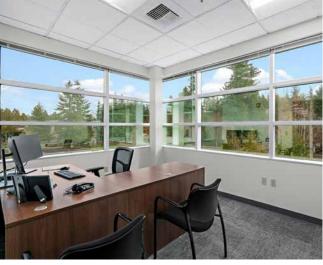

# East Campus Corporate Park IV

Class A office building with brand-new building renovations

3450 S 344TH WAY, FEDERAL WAY, WA





East Campus Corporate Park IV is a two-story, Class A office building located off Highway 18 in East Campus, Federal Way



\$17.00 PSF, NNN (\$9.44 PSF inclusive of all utilities and in-suite janitorial)



Renovations include lobby, common areas, bathrooms, and exterior



2,225 RSF - 6,986 RSF available



Immediate access to I-5 and SR-18











#### Modern interiors. Natural surroundings.











### 1st floor

#### **ECCP IV**



| Suite | Size     | Features                        |
|-------|----------|---------------------------------|
| 110   | 1,953 SF | New LED lighting and new carpet |
| 132   | 2,808 SF | New LED lighting and new carpet |
| 145   | 2,225 SF | New LED lighting and new carpet |





## East Campus Corporate Park IV

3450 S 344TH WAY FEDERAL WAY, WA

WILL FRAME 253.722.1412 will.frame@kidder.com **DREW FRAME**253.722.1433
drew.frame@kidder.com

Owned by



Leased by



This information supplied herein is from sources we deem reliable. It is provided without any representation, warranty, or guarantee, expressed or implied as to its accuracy. Prospective Buyer or Tenant should conduct an independent investigation and verification of all matters deemed to b