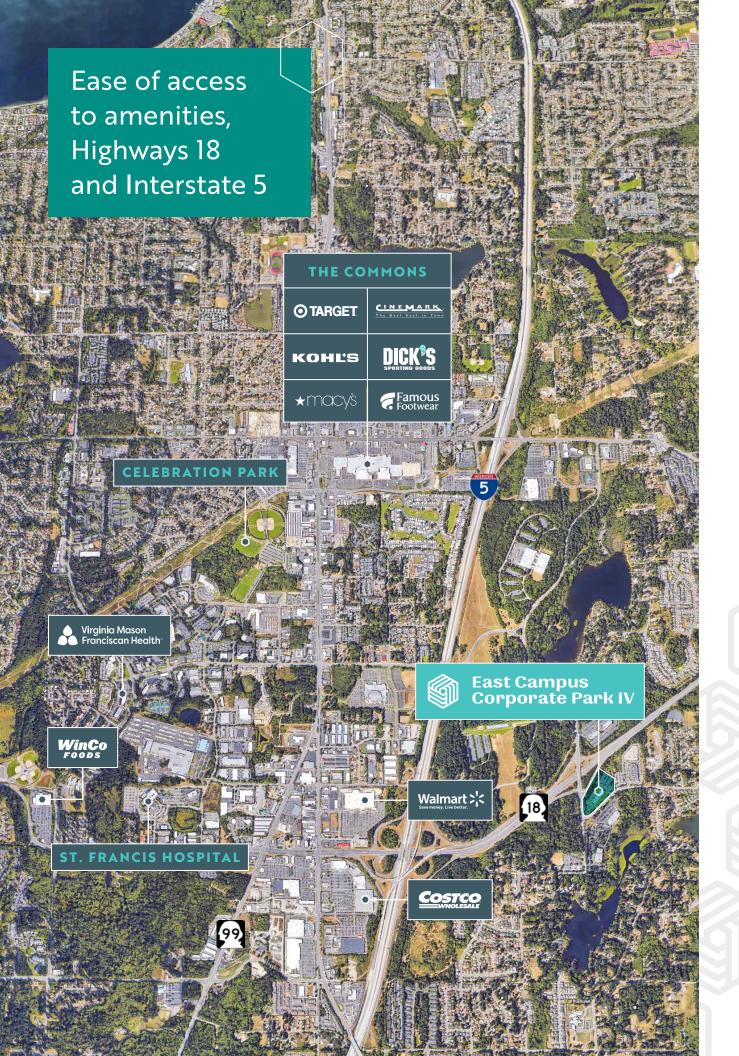

\$17.00 PSF, NNN (\$9.44 PSF inclusive of all utilities and in-suite janitorial)

Renovations include lobby, common areas, bathrooms, and exterior

2,225 RSF - 6,986 RSF available

Immediate access to I-5 and SR-18