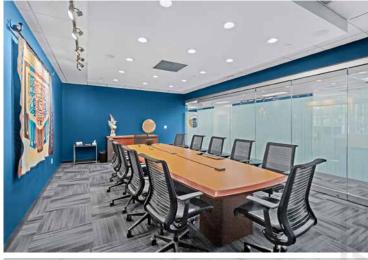

# East Campus Corporate Park IV

Class A office building with brand-new building renovations

3450 S 344TH WAY, FEDERAL WAY, WA





East Campus Corporate Park IV is a two-story, Class A office building located off Highway 18 in East Campus, Federal Way



\$17.00 PSF, NNN (\$9.44 PSF inclusive of all utilities and in-suite janitorial)



Renovations include lobby, common areas, bathrooms, and exterior



2,225 RSF - 6,986 RSF available



Immediate access to I-5 and SR-18











#### Modern interiors. Natural surroundings.











### 1st floor

#### **ECCP IV**



| Suite | Size     | Features                        |
|-------|----------|---------------------------------|
| 110   | 1,953 SF | New LED lighting and new carpet |
| 132   | 2,808 SF | New LED lighting and new carpet |
| 145   | 2,225 SF | New LED lighting and new carpet |





## East Campus Corporate Park IV

3450 S 344TH WAY FEDERAL WAY, WA

WILL FRAME 253.722.1412 will.frame@kidder.com **DREW FRAME**253.722.1433
drew.frame@kidder.com

Owned by



Leased by



This information supplied herein is from sources we deem reliable. It is provided without any representation, warranty, or guarantee, expressed or implied as to its accuracy. Prospective Buyer or Tenant should conduct an independent investigation and verification of all matters deemed to be