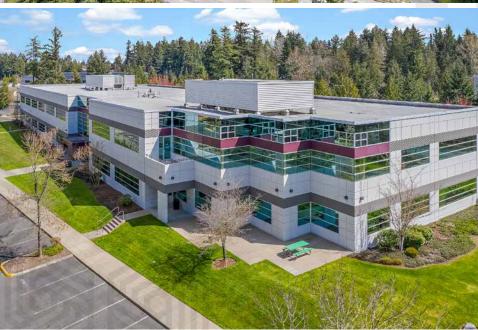

# East Campus Corporate Park IV

Class A office building with brand-new building renovations

3450 S 344TH WAY, FEDERAL WAY, WA

East Campus Corporate Park IV is a two-story, Class A office building located off Highway 18 in East Campus, Federal Way

\$17.00 PSF, NNN (\$9.44 PSF inclusive of all utilities and in-suite janitorial)

Renovations include lobby, common areas, bathrooms, and exterior

2,225 RSF - 6,986 RSF available

Immediate access to I-5 and SR-18