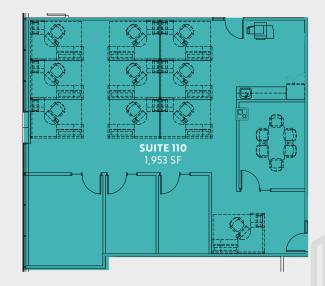

#### **ECCP IV**

| Suite | Size     | Features                        |
|-------|----------|---------------------------------|
| 110   | 1,953 SF | New LED lighting and new carpet |
| 132   | 2,808 SF | New LED lighting and new carpet |
| 145   | 2,225 SF | New LED lighting and new carpet |