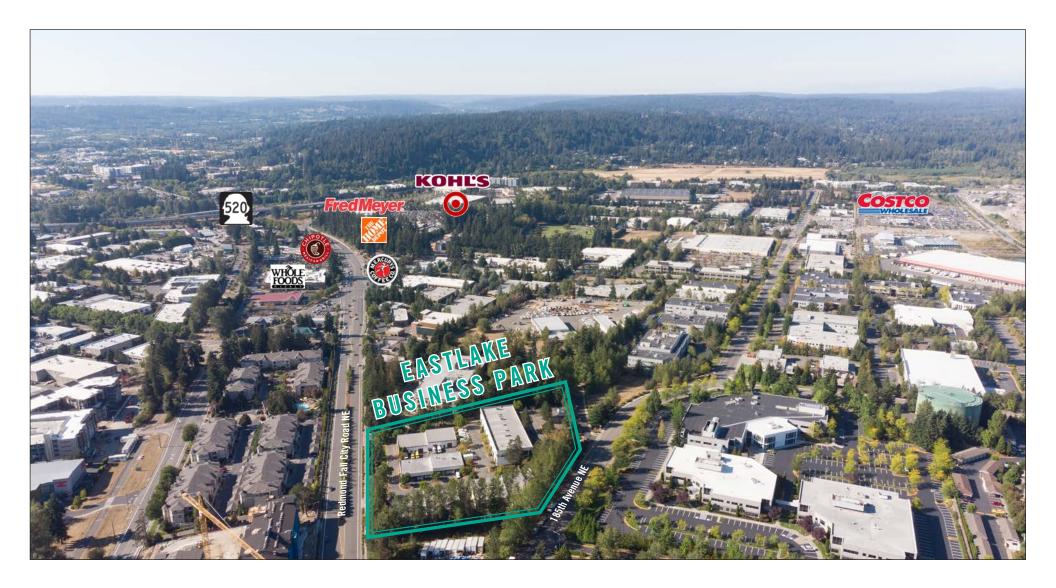

#### **PROPERTY DETAILS:**

- Professional, Business Park Setting
- Quick Access to SR 520, Union Hill & Downtown Redmond
- Nearby Amenities Include Home Depot, Whole Foods, Chipotle, Target, Kohl's, Costco & More
- Located Minutes From Future Light Rail Stations

## LOCATION MAP