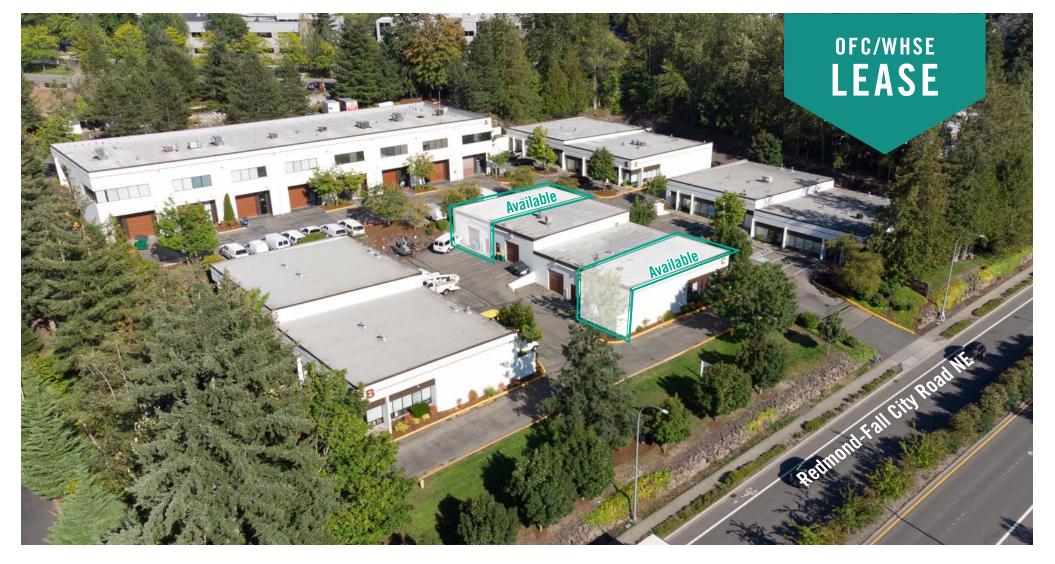

# EASTLAKE BUSINESS PARK, Building C

## EASTSIDE AVAILABILITIES: SMALL, OFC/WHSE SPACES

### 1,679 SF - 1,708 SF Available

#### **PROPERTY DETAILS:**

- Professional, Business Park Setting
- Quick Access to SR 520, Union Hill & Downtown Redmond
- Nearby Amenities Include Home Depot, Whole Foods, Chipotle, Target, Kohl's, Costco & More
- Located Minutes From Future Light Rail Stations