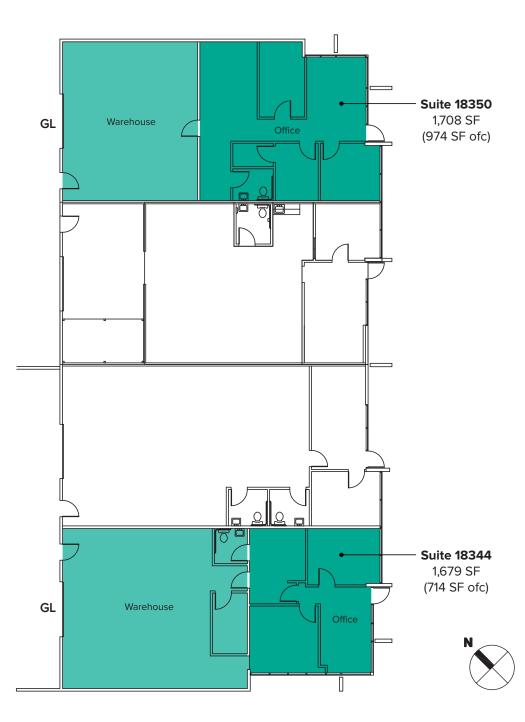

# **BUILDING C FLOOR PLAN**

#### SUITE 18350 FEATURES

- Available Now
- 1,708 SF (974 SF ofc)
- \$2,682/Month, NNN
- 3 Private Offices
- 1 Restroom
- Reception Area
- Warehouse Space
- 1 GL Roll-up Loading Door
- 14' 16' Clear Height in Warehouse

#### SUITE 18344 FEATURES

- Available 5/1/2021
- 1,679 SF (714 SF ofc)
- \$2,393/Month, NNN
- 2 Private Offices
- 1 Restroom
- Reception Area
- Warehouse Space
- 1 GL Roll-up Loading Door
- 14' 16' Clear Height in Warehouse