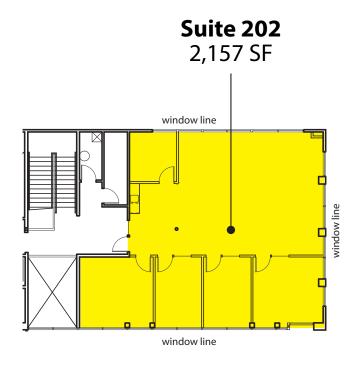

# CLASS A OFFICE & FLEX SPACE FOR LEASE 2,157 SF - 11,434 SF Available

\$1.50/SF Office | \$1.10/SF Assembly | \$0.80/SF Warehouse

| Bldg-Suite | Total SF  | Ofc SF    | Whse SF | Available | Suite Notes                                                                                                                               |
|------------|-----------|-----------|---------|-----------|-------------------------------------------------------------------------------------------------------------------------------------------|
| 1-202      | 2,157 SF  | 2,157 SF  | -       | Now       | 2nd floor office built out with private offices, open area, conference room, kitchenette and reception. 3 perimeter walls on window line. |
| 4-105      | 11,434 SF | 11,434 SF | TBD     | Now       | Space is currently all office. Landlord is willing to convert 20% of space to assembly/tech or warehouse. GL loading available.           |
| 5-102      | 5,709 SF  | 2,503 SF  | 3,206   | 6/17/2018 | Office/warehouse space with 1GL, several POs, conference room, breakroom and open work area. Warehouse has mezzanine.                     |

# **Second Floor**

\*Location of potential GL loading after warehouse or tech/assembly conversion