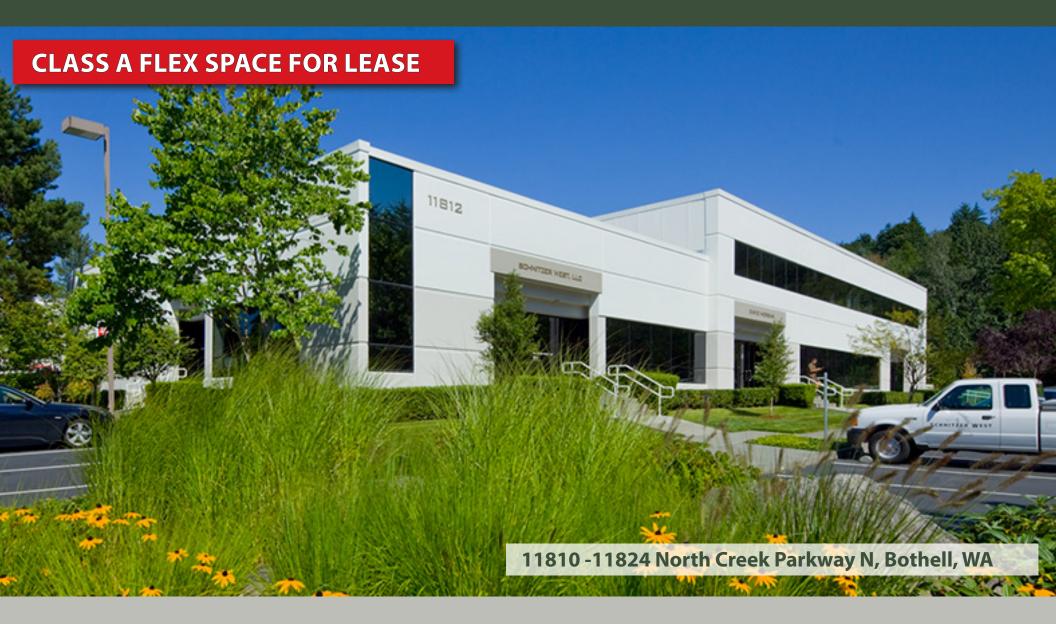

# CLASS A OFFICE & FLEX SPACE FOR LEASE 2,157 SF - 11,434 SF Available

\$1.50/SF Office | \$1.10/SF Assembly | \$0.80/SF Warehouse

| Bldg-Suite | Total SF  | Ofc SF    | Whse SF | Available | Suite Notes                                                                                                                               |
|------------|-----------|-----------|---------|-----------|-------------------------------------------------------------------------------------------------------------------------------------------|
| 1-202      | 2,157 SF  | 2,157 SF  | -       | Now       | 2nd floor office built out with private offices, open area, conference room, kitchenette and reception. 3 perimeter walls on window line. |
| 4-105      | 11,434 SF | 11,434 SF | TBD     | Now       | Space is currently all office. Landlord is willing to convert 20% of space to assembly/tech or warehouse. GL loading available.           |
| 5-102      | 5,709 SF  | 2,503 SF  | 3,206   | 6/17/2018 | Office/warehouse space with 1GL, several POs, conference room, breakroom and open work area. Warehouse has mezzanine.                     |

### **Business Park Features:**

- On-Site Deli
- Nearby Amenities: Restaurants, Retail, Childcare, Corporate Mariott, Walking Trails & Sports Fields
- Quick Access to I-405, SR-522 & Downtown Bothell