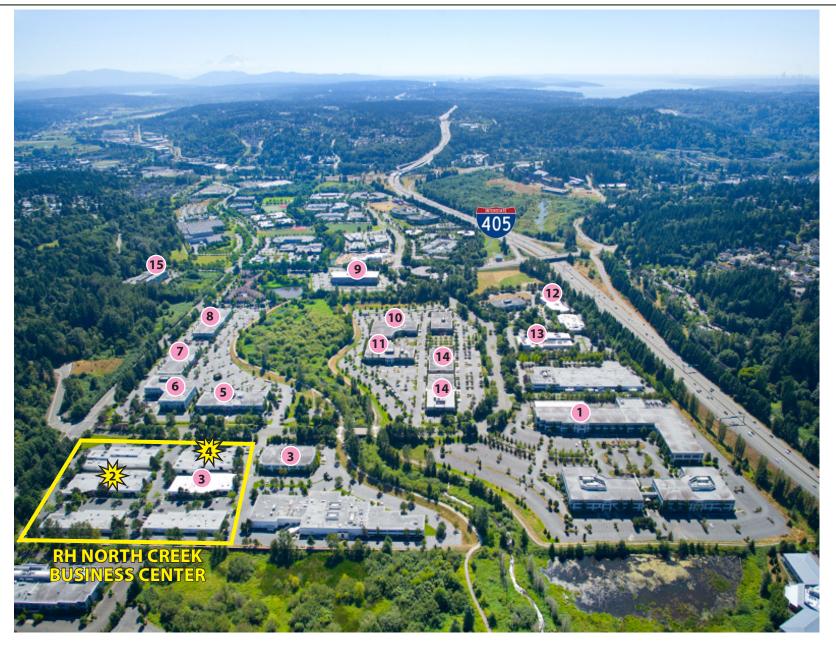

## **FEATURES:**

- GL Loading
- Several POs, Conference Room, Breakroom
- Open Work Area
- Mezzanine in Warehouse

- 1. AT&T
- 2. RH North Creek-Bldg 2
- 3. General Dynamics
- 4. RH North Creek-Bldg 4
- 5. Google

- 6. AT&T
- 7. United Healthcare Services
- 8. Progressive, Banner Bank
- 9. Vertafore
- 10. State Farm

- 11. Talentwise
- 12. Tetra Tech
- 13. T-Mobile
- 14. Puget Sound Energy
- 15. HUB International