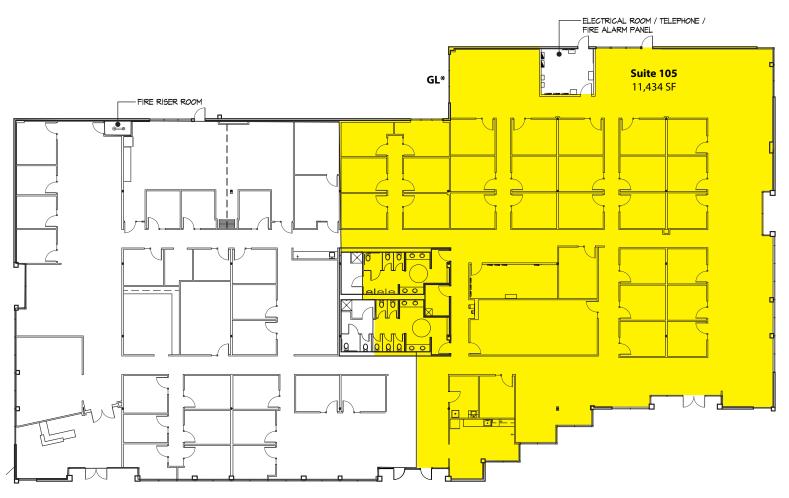

# CLASS A OFFICE & FLEX SPACE FOR LEASE 2,157 SF - 11,434 SF Available

\$1.50/SF Office | \$1.10/SF Assembly | \$0.80/SF Warehouse

| Bldg-Suite | Total SF  | Ofc SF    | Whse SF | Available | Suite Notes                                                                                                                               |
|------------|-----------|-----------|---------|-----------|-------------------------------------------------------------------------------------------------------------------------------------------|
| 1-202      | 2,157 SF  | 2,157 SF  | -       | Now       | 2nd floor office built out with private offices, open area, conference room, kitchenette and reception. 3 perimeter walls on window line. |
| 4-105      | 11,434 SF | 11,434 SF | TBD     | Now       | Space is currently all office. Landlord is willing to convert 20% of space to assembly/tech or warehouse. GL loading available.           |
| 5-102      | 5,709 SF  | 2,503 SF  | 3,206   | 6/17/2018 | Office/warehouse space with 1GL, several POs, conference room, breakroom and open work area. Warehouse has mezzanine.                     |

### **FEATURES:**

- Class A Office Building
- GL Loading Available with Warehouse or Assembly/Tech Conversion
- Building Signage
- Visibility from North Creek Pkwy