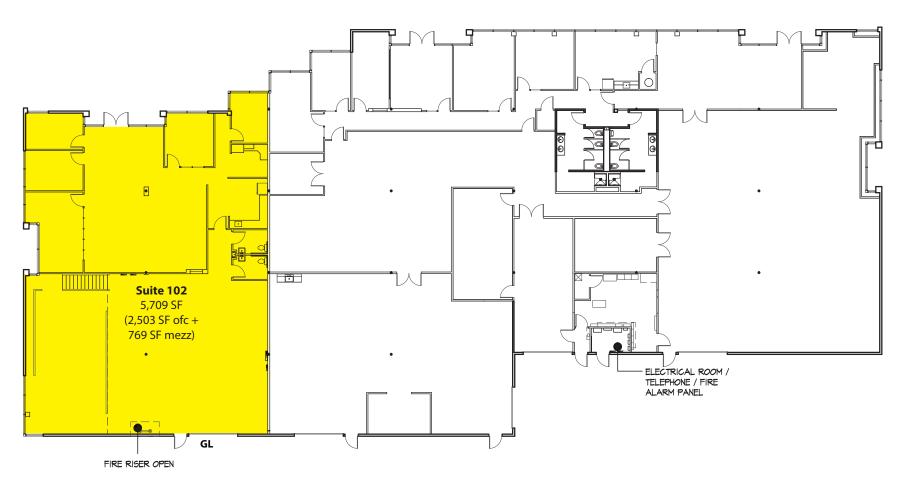

# CLASS A OFFICE & FLEX SPACE FOR LEASE 2,157 SF - 11,434 SF Available

\$1.50/SF Office | \$1.10/SF Assembly | \$0.80/SF Warehouse

| Bldg-Suite | Total SF  | Ofc SF    | Whse SF | Available | Suite Notes                                                                                                                               |
|------------|-----------|-----------|---------|-----------|-------------------------------------------------------------------------------------------------------------------------------------------|
| 1-202      | 2,157 SF  | 2,157 SF  | -       | Now       | 2nd floor office built out with private offices, open area, conference room, kitchenette and reception. 3 perimeter walls on window line. |
| 4-105      | 11,434 SF | 11,434 SF | TBD     | Now       | Space is currently all office. Landlord is willing to convert 20% of space to assembly/tech or warehouse. GL loading available.           |
| 5-102      | 5,709 SF  | 2,503 SF  | 3,206   | 6/17/2018 | Office/warehouse space with 1GL, several POs, conference room, breakroom and open work area. Warehouse has mezzanine.                     |

## **FEATURES:**

- GL Loading
- Several POs, Conference Room, Breakroom
- Open Work Area
- Mezzanine in Warehouse

- 1. AT&T
- 2. RH North Creek-Bldg 2
- 3. General Dynamics
- 4. RH North Creek-Bldg 4
- 5. Google