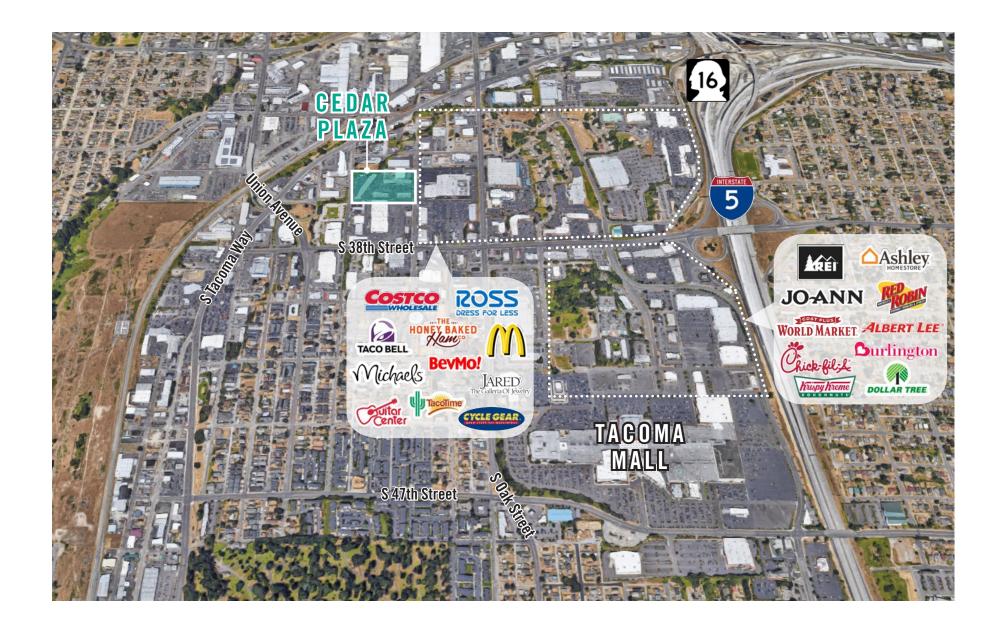

## **LOCATION MAP**

#### PROPERTY DETAILS:

- Minutes from Tacoma Mall and retail/restaurant amenities
- Neighboring anchor retailers include: Ross, Guitar Center,
  Michael's, McDonald's, Costco, and more
- Ample parking
- Quick access to I-5 and Highway-16
- Pylon signage available