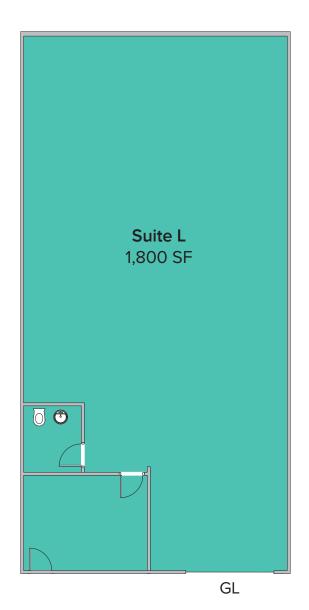

## BUILDING D (3635) LOWER LEVEL FLOOR PLAN

### **SUITE L FEATURES**

- Industrial Space
- · Available with 30 days' notice
- 1,800 SF
- \$16.00/SF, Gross
- · Open warehouse area
- 1 Grade-level roll-up door
- 1 restroom