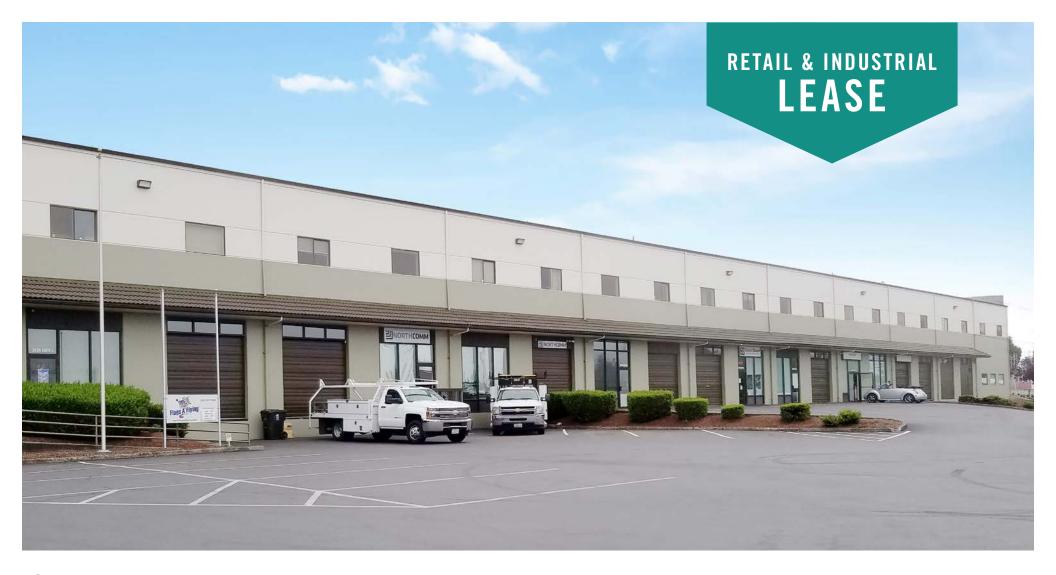

# CEDAR PLAZA, Building D

3640 S Cedar Street / 3635 S Lawrence Street, Tacoma, WA 98409

# RETAIL & INDUSTRIAL SPACES NEAR TACOMA MALL

834 SF - 1,800 SF Available

\$16.00 - 19.00/SF, Gross

#### PROPERTY DETAILS:

- Minutes from Tacoma Mall and retail/restaurant amenities
- Neighboring anchor retailers include: Ross, Guitar Center,
  Michael's, McDonald's, Costco, and more
- Ample parking
- Quick access to I-5 and Highway-16
- Pylon signage available