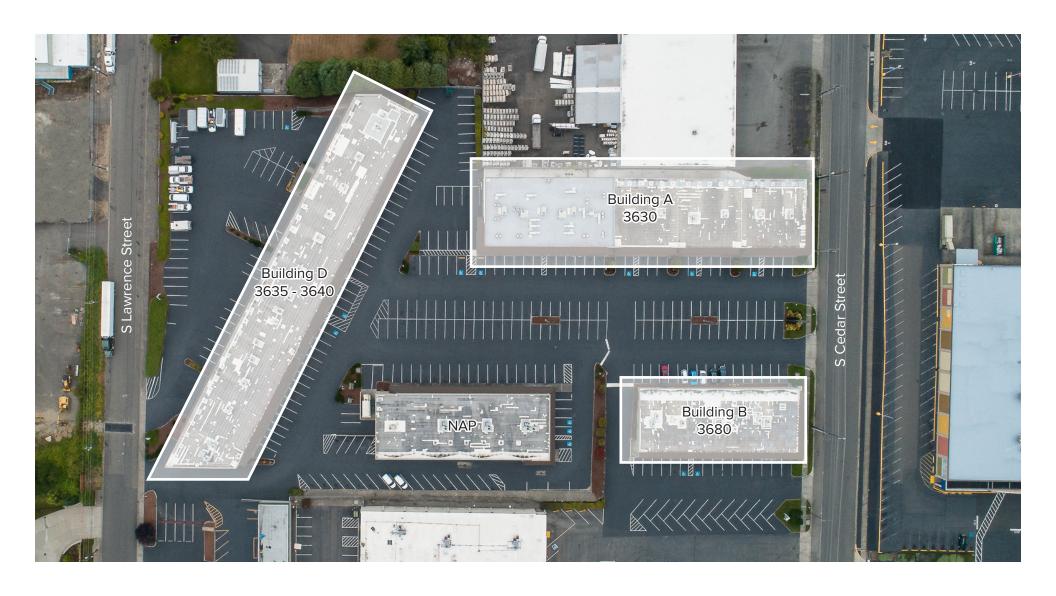

le.com



# RETAIL & INDUSTRIAL SPACES NEAR TACOMA MALL

834 SF - 1,800 SF Available

\$16.00 - 19.00/SF, Gross

#### PROPERTY DETAILS:

- Minutes from Tacoma Mall and retail/restaurant amenities
- Neighboring anchor retailers include: Ross, Guitar Center,
  Michael's, McDonald's, Costco, and more
- Ample parking
- Quick access to I-5 and Highway-16
- Pylon signage available







## BUILDING D (3640) TOP LEVEL FLOOR PLAN

#### **SUITE W FEATURES**

- Office/Retail Space
- Available Now
- 834 SF
- \$19.00/SF, Gross
- · Open work area
- 1 restroom





## BUILDING D (3635) LOWER LEVEL FLOOR PLAN

### **SUITE L FEATURES**

- Industrial Space
- · Available with 30 days' notice
- 1,800 SF
- \$16.00/SF, Gross
- · Open warehouse area
- 1 Grade-level roll-up door
- 1 restroom





## SITE PLAN





## **LOCATION MAP**