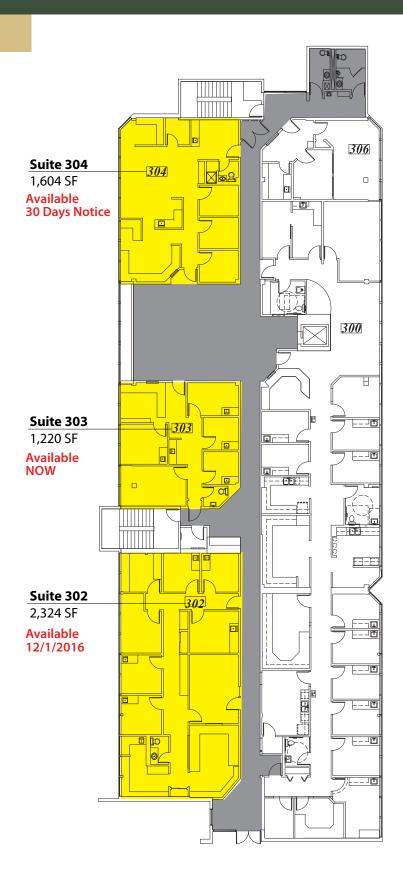

## **STEVENS HEALTH CENTER** 21701 76th Avenue W, Edmonds WA 98026

### **Third Floor**

Rosen~Harbottle Commercial Real Estate | P.O. Box 5003 Bellevue, WA 98009-5003 phone: (425) 454-3030 fax: (425) 454-6705 | www.rosenharbottle.com

The information provided has been obtained from sources believed reliable. While we do not doubt its accuracy, we have not verified and make no guarantee, warranty or representation about it. It is your sole responsibility to independently confirm its accuracy and completeness.