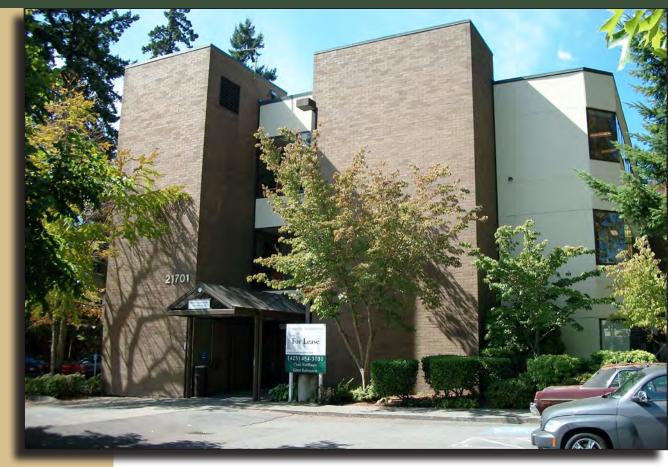

## **STEVENS HEALTH CENTER** 21701 76th Avenue W, Edmonds WA 98026

For more information, contact:

# MEDICAL OFFICE SPACE 1,220 SF - 2,324 SF AVAILABLE \$23.50 / SF, NNN

#### **BUILDING FEATURES:**

- Beautifully Renovated Medical Suites
- On Swedish-Edmonds Hospital Campus
- Medical Improvements In Place
- 5.0 / 1,000 SF Parking Ratio
- Common Lobby for Tenant Use
- Corner Suites