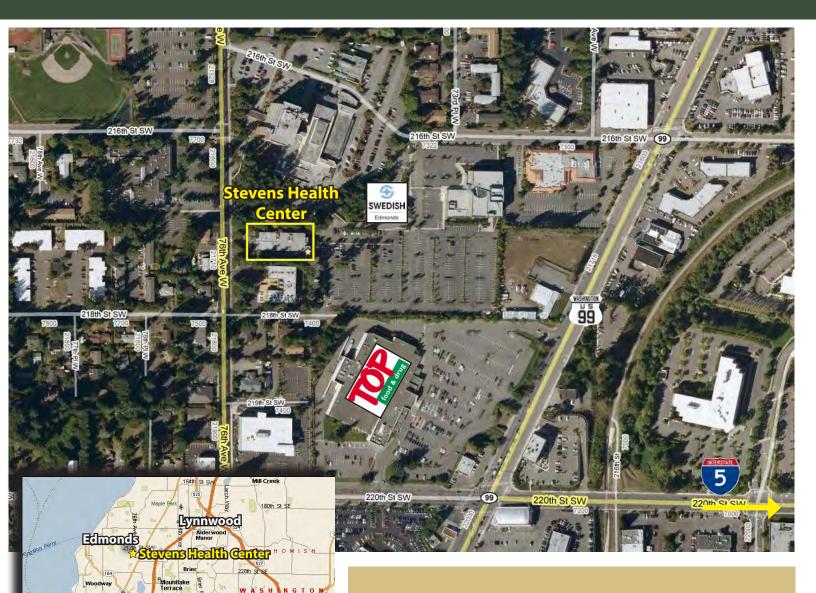

# **STEVENS HEALTH CENTER** 21701 76th Avenue W, Edmonds WA 98026

For more information, contact:

Richmond Highlands

Shoreling with City

45th

Seattle

Elliott Bay

Bothe

Point

NE 116th S

NE 124th

NE 24th St Bellevue

Fore Park

Sheridan

151

R

The information provided has been obtained from sources believed reliable. While we do not doubt its accuracy, we have not verified and make no guarantee, warranty or representation about it. It is your sole responsibility to independently confirm its accuracy and completeness.