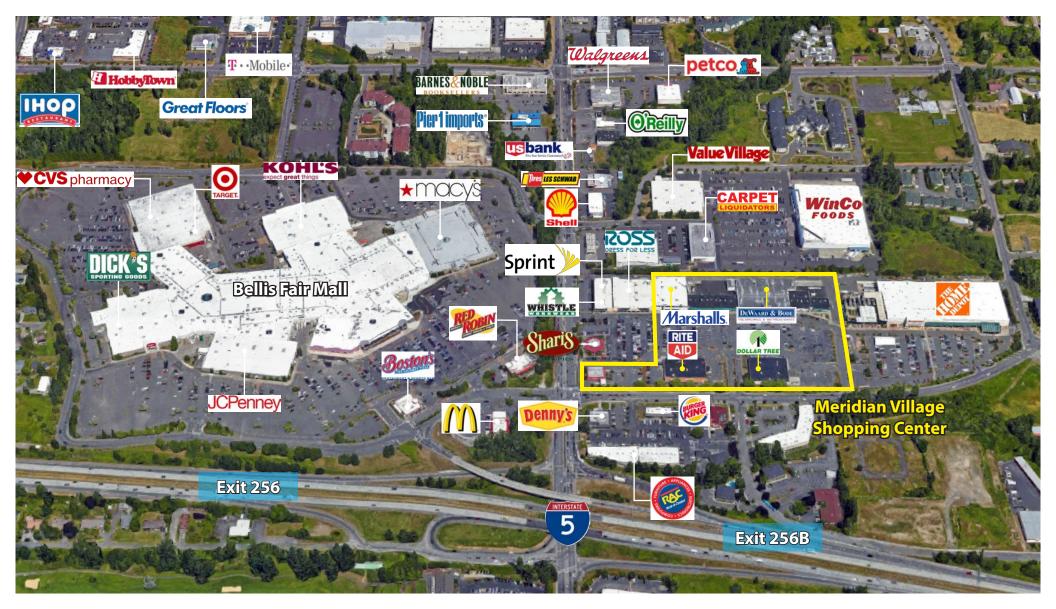

### **RETAIL TRADE AREA**

**Brian Stewart** (425) 289-2222 brians@rosenharbottle.com

### FEATURES:

- Brand New Vanilla Shell Finishes (lighting, ceiling grid, ADA Restrooms)
- Highest Traffic Intersection in Bellingham
  - 36,300+ Cars / Day on Meridian Street
- National Tenant Mix: Home Depot, Marshall's, Carters, Ross, Rite Aid, Dollar Tree, Guitar Center & More
- Adjacent to Bellis Fair Mall & WinCo
- Immediate Access to I-5
- •578 New Residential Units Permitted in 2017 in Bellingham
- Ample Parking