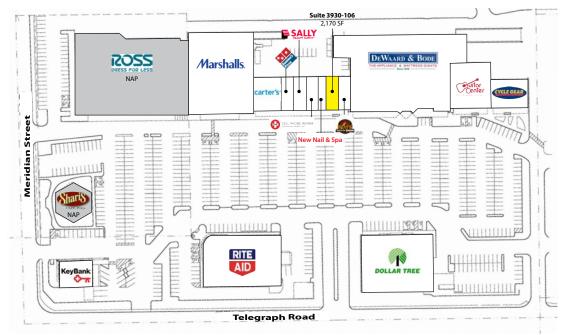

# **LAST SPACE AVAILABLE** 2,170 SF \$23.00 / SF, NNN

### FEATURES:

- Brand New Vanilla Shell Finishes (lighting, ceiling grid, ADA Restrooms)
- Highest Traffic Intersection in Bellingham
  - 36,300+ Cars / Day on Meridian Street
- National Tenant Mix: Home Depot, Marshall's, Carters, Ross, Rite Aid, Dollar Tree, Guitar Center & More
- Adjacent to Bellis Fair Mall & WinCo
- Immediate Access to I-5
- •578 New Residential Units Permitted in 2017 in Bellingham
- Ample Parking