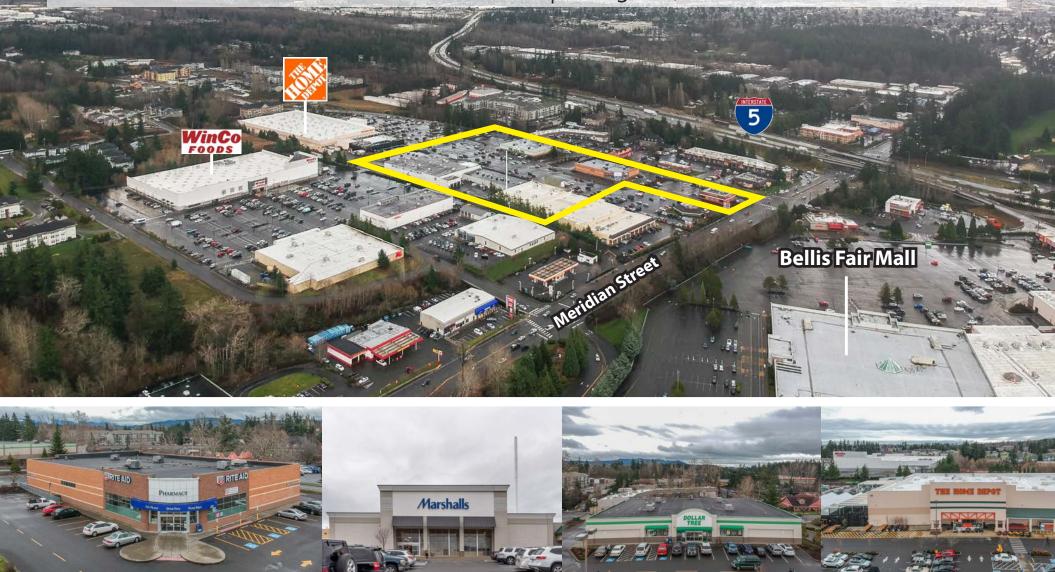

## **MERIDIAN VILLAGE SHOPPING CENTER**

3930 Meridian Street | Bellingham, WA

**Brian Stewart** (425) 289-2222 brians@rosenharbottle.com

### FEATURES:

- Brand New Vanilla Shell Finishes (lighting, ceiling grid, ADA Restrooms)
- Highest Traffic Intersection in Bellingham
  - 36,300+ Cars / Day on Meridian Street
- National Tenant Mix: Home Depot, Marshall's, Carters, Ross, Rite Aid, Dollar Tree, Guitar Center & More
- Adjacent to Bellis Fair Mall & WinCo
- Immediate Access to I-5
- •578 New Residential Units Permitted in 2017 in Bellingham
- Ample Parking