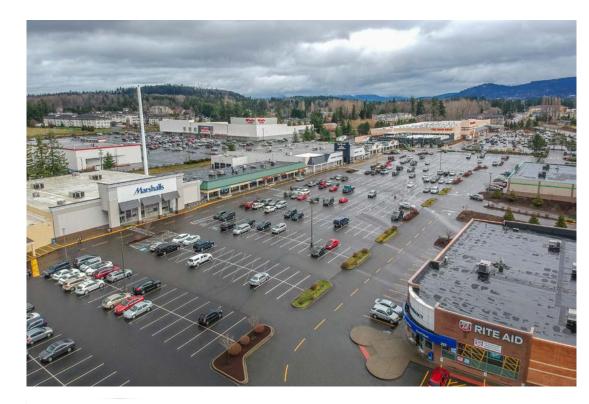

# **LAST SPACE AVAILABLE** 2,170 SF \$23.00 / SF, NNN

### FEATURES:

- Brand New Vanilla Shell Finishes (lighting, ceiling grid, ADA Restrooms)
- Highest Traffic Intersection in Bellingham
  - 36,300+ Cars / Day on Meridian Street
- National Tenant Mix: Home Depot, Marshall's, Carters, Ross, Rite Aid, Dollar Tree, Guitar Center & More
- Adjacent to Bellis Fair Mall & WinCo
- Immediate Access to I-5
- •578 New Residential Units Permitted in 2017 in Bellingham
- Ample Parking