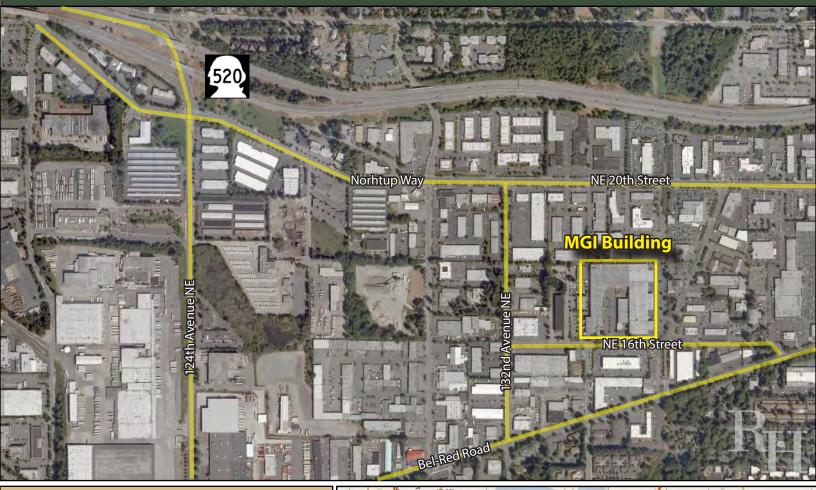

### MGI BUILDING 13400-13440 NE 16th Street, Bellevue, WA 98005

For more information, contact: