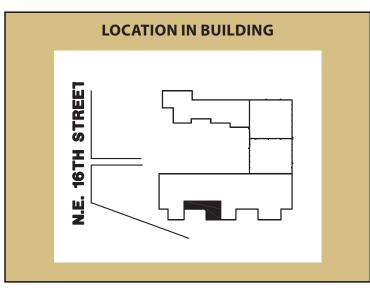

### MGI BUILDING 13400-13440 NE 16th Street, Bellevue, WA 98005

For more information, contact: