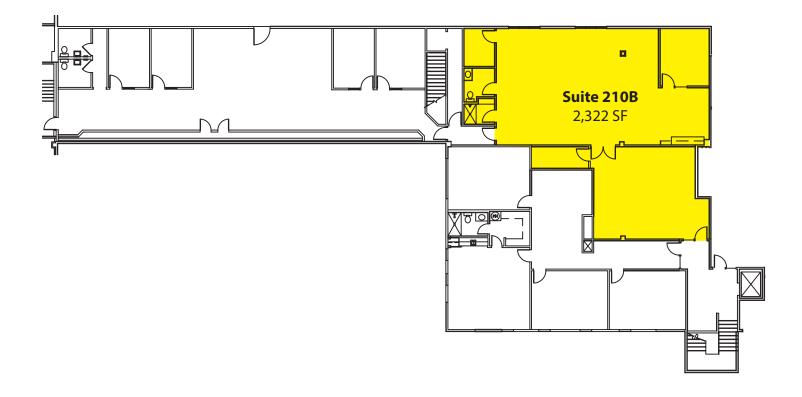

### MGI BUILDING 13400-13440 NE 16th Street, Bellevue, WA 98005

### SECOND FLOOR PLAN

NOT TO SCALE

Rosen-Harbottle Commercial Real Estate | P.O. Box 5003 Bellevue, WA 98009-5003 | phone: (425) 454-3030 fax: (425) 454-6705 | www.rosenharbottle.com

The information provided has been obtained from sources believed reliable. While we do not doubt its accuracy, we have not verified and make no guarantee, warranty or representation about it. It is your sole responsibility to independently confirm its accuracy and completeness.