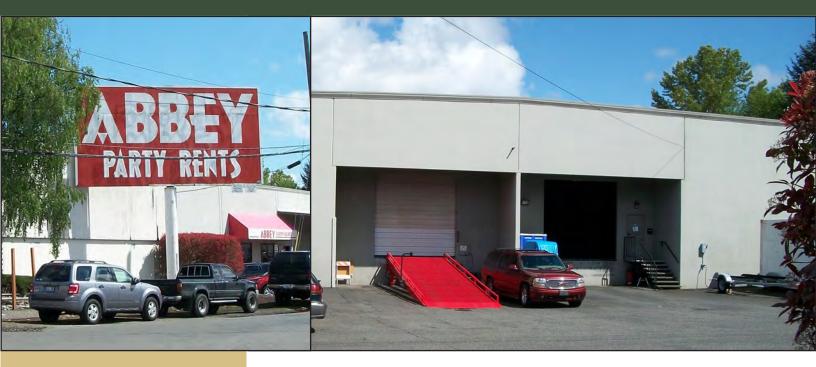

## Stone Avenue Building

1330-1334 N 131st Street, Seattle, WA 98133

For more information, contact:

### RARE OFFICE/WHSE IN SEATTLE 10,492 SF Available

\$0.70/SF Whse, NNN

#### **FEATURES:**

- 1 Dock-High Loading Door
- Covered Dock Area
- 20' Clear Height
- Quick Access to I-5 & 1 Block from Aurora Avenue
- Across the Street from Hobby Lobby & Petsmart
- Prominent Signage Available
- Under New Ownership