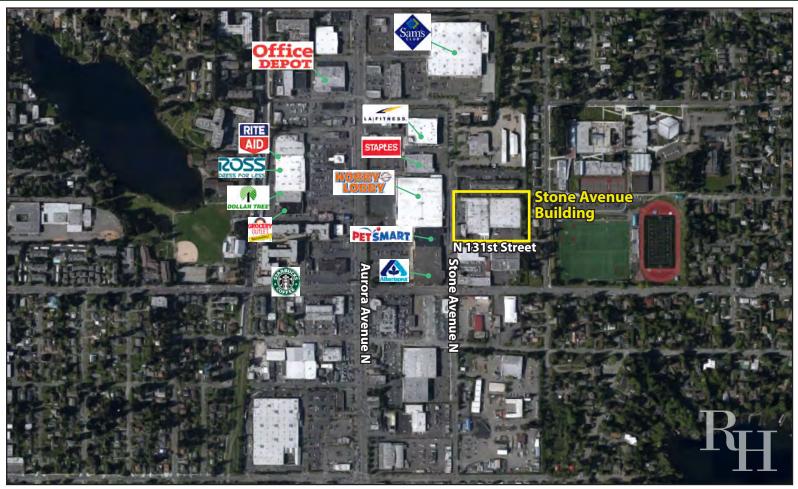

#### **FEATURES:**

- 1 Dock-High Loading Door
- Covered Dock Area
- 20' Clear Height
- Quick Access to I-5 & 1 Block from Aurora Avenue
- Across the Street from Hobby Lobby & Petsmart
- Prominent Signage Available
- Under New Ownership