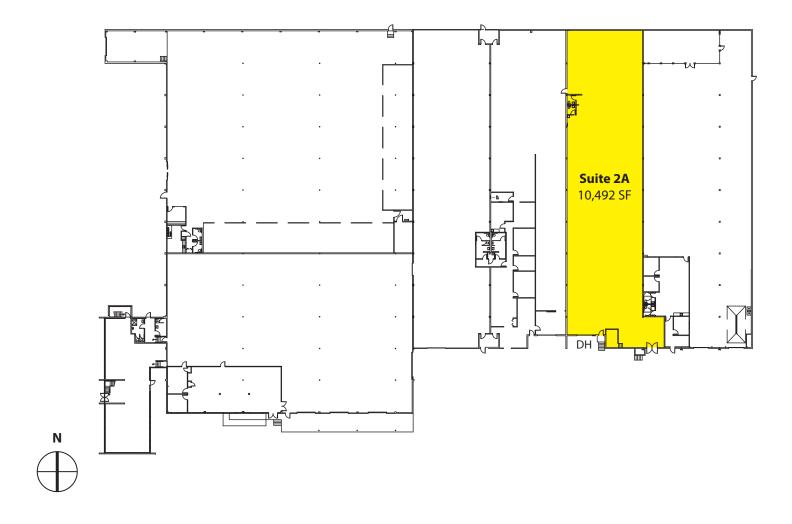

TTLE 10,492 SF Available

\$0.70/SF Whse, NNN

#### **FEATURES:**

- 1 Dock-High Loading Door
- Covered Dock Area
- 20' Clear Height
- Quick Access to I-5 & 1 Block from Aurora Avenue
- Across the Street from Hobby Lobby & Petsmart
- Prominent Signage Available
- Under New Ownership

Rosen~Harbottle Commercial Real Estate | PO Box 5003, Bellevue, WA 98009-5003 Phone: (425) 454-3030 Fax: (425) 454-6705 | www.rosenharbottle.com

The information provided has been obtained from sources believed reliable. While we do not doubt its accuracy, we have not verified and make no guarantee, warranty or representation about it. It is your sole responsibility to independently confirm its accuracy and completeness.

# Stone Avenue Building 1330-1334 N 131st Street, Seattle, WA 98133

### **Floor Plan**





## Stone Avenue Building 1330-1334 N 131st Street, Seattle, WA 98133





For more information, contact:

**ROSEN~HARBOTTLE COMMERCIAL REAL ESTATE** 

**Grant Rubensein** 

(425) 289-2220 grant@rosenharbottle.com

www.rosenharbottle.com