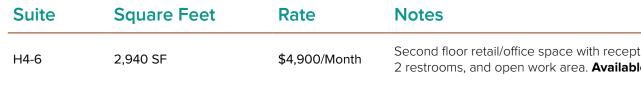

### **SUITE DETAILS**

| Suite  | Square Feet | Rent          |
|--------|-------------|---------------|
| B-4    | 1,061 SF    | \$1,768/Month |
| C-7    | 767 SF      | \$1,406/Month |
| C-9    | 776 SF      | \$1,423/Month |
| D-4    | 1,624 SF    | \$2,707/Month |
| D5-6   | 1,313 SF    | \$2,188/Month |
| D10-12 | 2,861 SF    | \$4,172/Month |
| E-1    | 1,544 SF    | \$2,573/Month |
| E5-6   | 1,544 SF    | \$2,778/Month |
| H4-6   | 2,940 SF    | \$4,900/Month |

Second floor retail/office space with reception area, private rooms, break room with kitchenette, 2 restrooms, and open work area. **Available now.** 