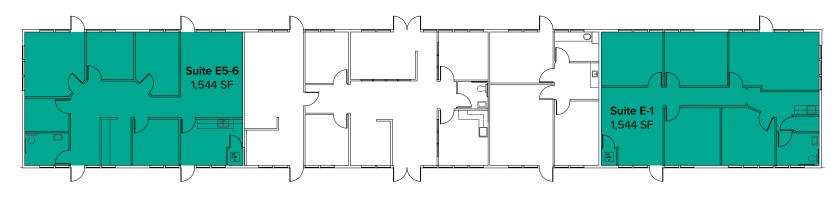

### **SUITE DETAILS**

| Suite  | Square Feet | Rent          |
|--------|-------------|---------------|
| B-4    | 1,061 SF    | \$1,768/Month |
| C-7    | 767 SF      | \$1,406/Month |
| C-9    | 776 SF      | \$1,423/Month |
| D-4    | 1,624 SF    | \$2,707/Month |
| D5-6   | 1,313 SF    | \$2,188/Month |
| D10-12 | 2,861 SF    | \$4,172/Month |
| E-1    | 1,544 SF    | \$2,573/Month |
| E5-6   | 1,544 SF    | \$2,778/Month |
| H4-6   | 2,940 SF    | \$4,900/Month |

### FLOOR PLAN

| Suite | Square Feet | Rate          | Notes                                                                                                                                              |
|-------|-------------|---------------|----------------------------------------------------------------------------------------------------------------------------------------------------|
| E-1   | 1,544 SF    | \$2,573/Month | Second floor office space with reception area, 4 private rooms, and 1 restroom. Available now.                                                     |
| E5-6  | 1,544 SF    | \$2,778/Month | Second floor office space with reception area, 5 private rooms, break room with kitchenette, 1 restroom, and open work area. <b>Available now.</b> |