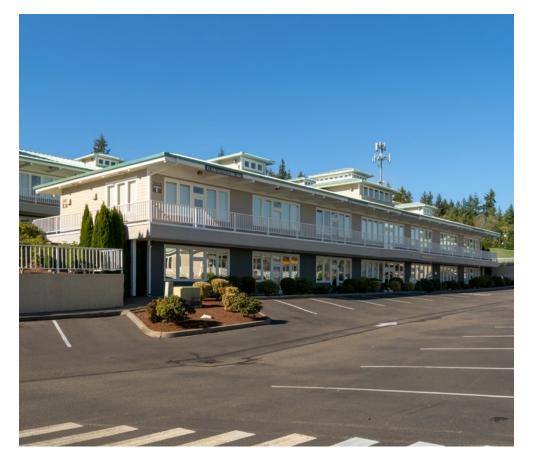

### **FLOOR PLAN**

| Suite | Square Feet                       | Rate          | Notes                                                                                                                                                                          |
|-------|-----------------------------------|---------------|--------------------------------------------------------------------------------------------------------------------------------------------------------------------------------|
| D-4   | 1,624 SF                          | \$2,707/Month | Second floor office space with reception, open work area, 3 private offices, and 1 restroom. Contiguous with Suite D5-6 for a total of 2,937 SF. <b>Flexible availability.</b> |
| D5-6  | 1,313 SF                          | \$2,188/Month | Second floor office space with open work area and break room with kitchenette. Contiguous with Suite D-4 for a total of 2,937 SF. <b>Flexible availability.</b>                |
|       | Suite D5-6<br>1,313 SF<br>Contigu | ous 2,937 SF  | Suite D4<br>1,624 SF                                                                                                                                                           |
| Cuito | Servere Feet                      | Dete          | Notes                                                                                                                                                                          |

### FLOOR PLAN

| Suite | Square Feet | Rate          | Notes                                                                                                                                              |
|-------|-------------|---------------|----------------------------------------------------------------------------------------------------------------------------------------------------|
| E-1   | 1,544 SF    | \$2,573/Month | Second floor office space with reception area, 4 private rooms, and 1 restroom. Available now.                                                     |
| E5-6  | 1,544 SF    | \$2,778/Month | Second floor office space with reception area, 5 private rooms, break room with kitchenette, 1 restroom, and open work area. <b>Available now.</b> |