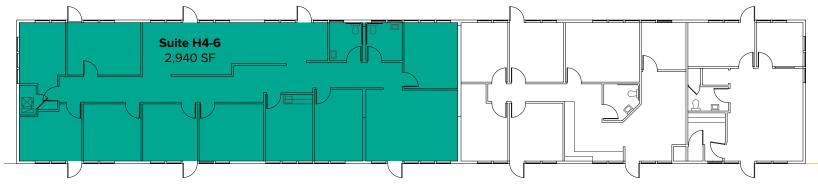

### FLOOR PLAN

Second floor retail/office space with reception area, private rooms, break room with kitchenette, 2 restrooms, and open work area. **Available now.** 