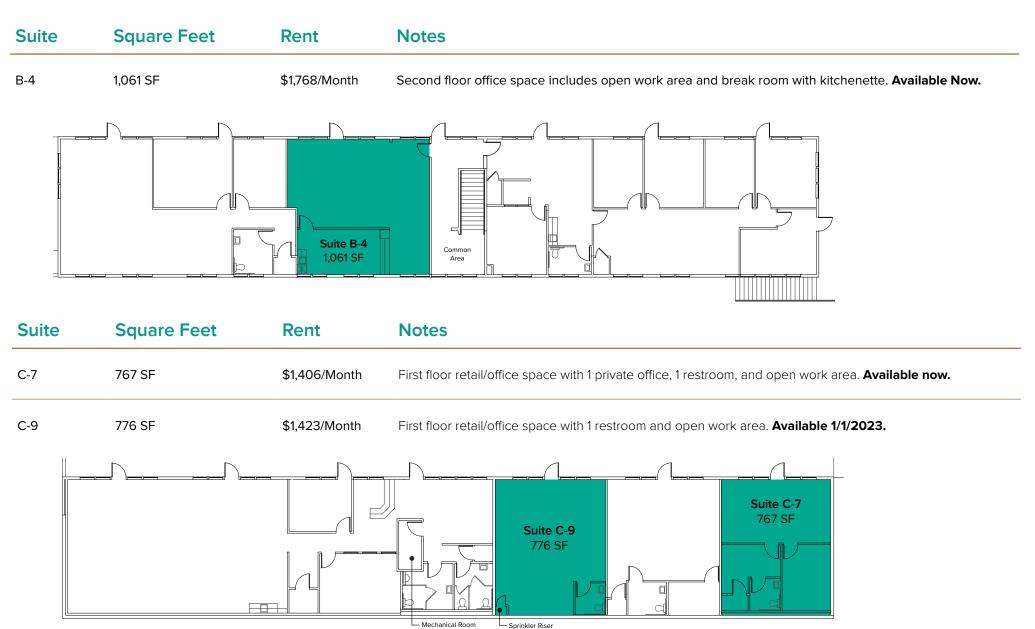

### **SUITE DETAILS**

| Suite  | Square Feet | Rent          |
|--------|-------------|---------------|
| B-4    | 1,061 SF    | \$1,768/Month |
| C-7    | 767 SF      | \$1,406/Month |
| C-9    | 776 SF      | \$1,423/Month |
| D-4    | 1,624 SF    | \$2,707/Month |
| D5-6   | 1,313 SF    | \$2,188/Month |
| D10-12 | 2,861 SF    | \$4,172/Month |
| E-1    | 1,544 SF    | \$2,573/Month |
| E5-6   | 1,544 SF    | \$2,778/Month |
| H4-6   | 2,940 SF    | \$4,900/Month |