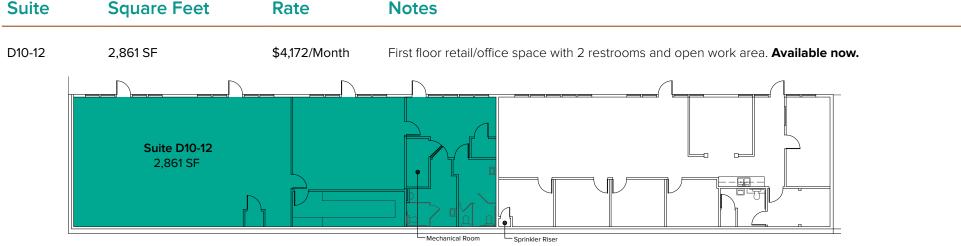

### **SUITE DETAILS**

| Suite  | Square Feet | Rent          |
|--------|-------------|---------------|
| B-4    | 1,061 SF    | \$1,768/Month |
| C-7    | 767 SF      | \$1,406/Month |
| C-9    | 776 SF      | \$1,423/Month |
| D-4    | 1,624 SF    | \$2,707/Month |
| D5-6   | 1,313 SF    | \$2,188/Month |
| D10-12 | 2,861 SF    | \$4,172/Month |
| E-1    | 1,544 SF    | \$2,573/Month |
| E5-6   | 1,544 SF    | \$2,778/Month |
| H4-6   | 2,940 SF    | \$4,900/Month |

### **FLOOR PLAN**

| Suite | Square Feet                       | Rate          | Notes                                                                                                                                                                          |
|-------|-----------------------------------|---------------|--------------------------------------------------------------------------------------------------------------------------------------------------------------------------------|
| D-4   | 1,624 SF                          | \$2,707/Month | Second floor office space with reception, open work area, 3 private offices, and 1 restroom. Contiguous with Suite D5-6 for a total of 2,937 SF. <b>Flexible availability.</b> |
| D5-6  | 1,313 SF                          | \$2,188/Month | Second floor office space with open work area and break room with kitchenette. Contiguous with Suite D-4 for a total of 2,937 SF. <b>Flexible availability.</b>                |
|       | Suite D5-6<br>1,313 SF<br>Contigu | ous 2,937 SF  | Suite D4<br>1,624 SF                                                                                                                                                           |
| Cuito | Servere Feet                      | Dete          | Notes                                                                                                                                                                          |