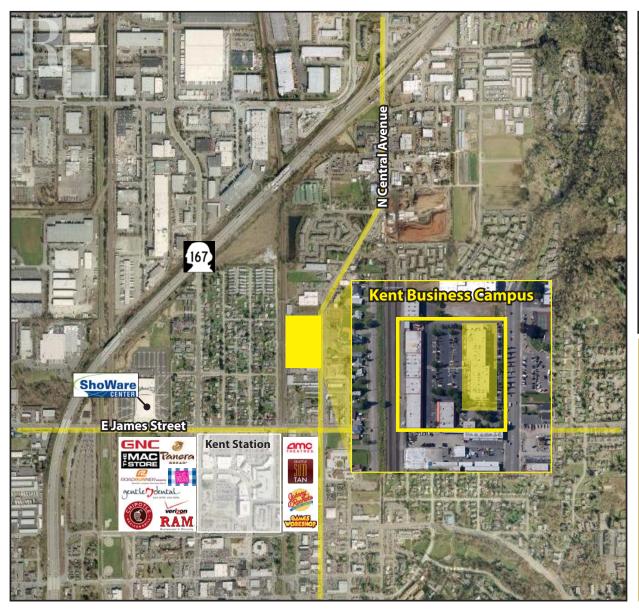

## **KENT BUSINESS CAMPUS**

841 N Central Avenue, Kent, WA 98032

### **FEATURES:**

- \$18.00/SF, NNN
- TI Available (C-114)
- Custom Suite Sizes Ready for Build Out
- Retail Frontage on N Central Ave
- Prominent Signage on N Central Avenue
- Quick Access to SR 167, SR 516 & Downtown Kent
- Concrete, Steel & Glass Construction