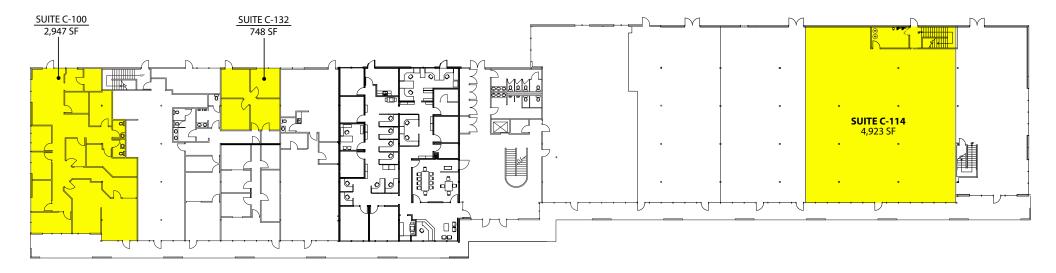

# **Retail on North Central Ave**

748 - 4,923 SF

### **Building C - First Floor**