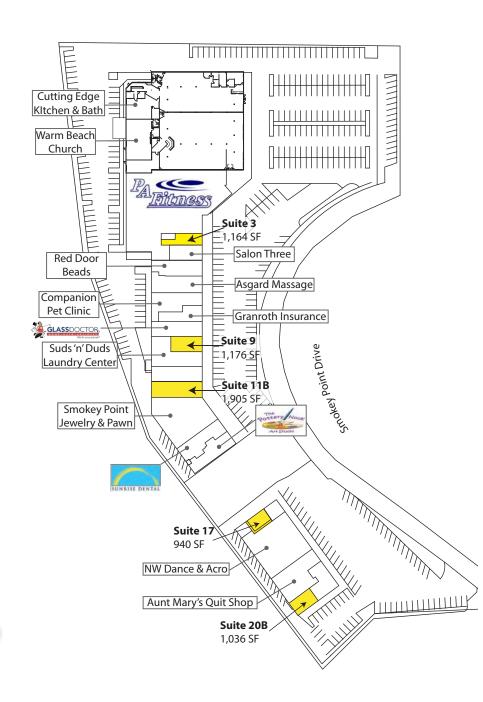

### The Ownership Welcomes:

Cutting Edge Kitchen & Bath, Aunt Mary's Quilt Shop, USTA Martial Arts & Salon Three

# **5 SMALL SPACES REMAINING!**

940 SF - 1,905 SF Available \$14.00/SF, NNN

### **Available Space**

| Suite | <b>Square Footage</b> |
|-------|-----------------------|
| 3     | 1,164 SF              |
| 9     | 1,176 SF              |
| 11B   | 1,905 SF              |
| 17    | 940 SF                |
| 20B   | 1,036 SF              |