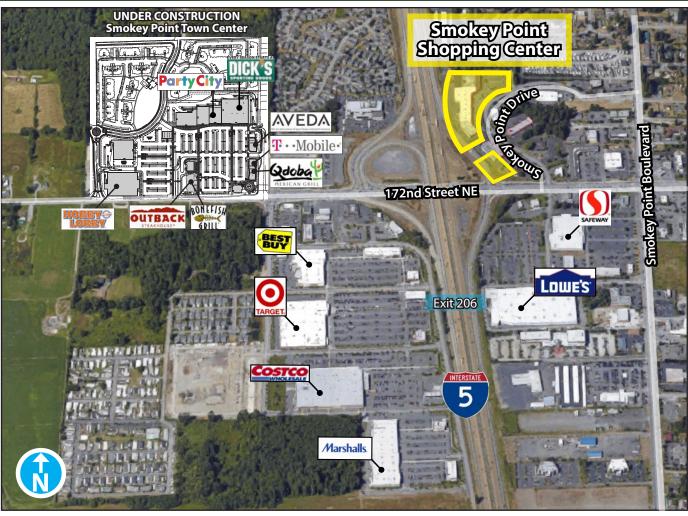

# **SMOKEY POINT SHOPPING CENTER**

17306 Smokey Point Drive, Arlington, WA 98223

For more information, contact:

### **FEATURES:**

- 93% Occupied
- Extensive I-5 Frontage and Signage
- Neighboring Anchors: Walmart, Safeway, Costco, Target, Best Buy, Lowe's, & Starbucks
- 102,000+ Cars per Day on I-5 (near 172nd Street NE)

### **Extensive I-5 Visibility & Frontage**

Rosen~Harbottle Commercial Real Estate | P.O. Box 5003 Bellevue, WA 98009-5003 phone: (425) 454-3030 fax: (425) 454-6705 | www.rosenharbottle.com