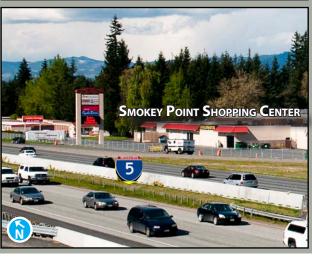

### **FEATURES:**

- 93% Occupied
- Extensive I-5 Frontage and Signage
- Neighboring Anchors: Walmart, Safeway, Costco, Target, Best Buy, Lowe's, & Starbucks
- 102,000+ Cars per Day on I-5 (near 172nd Street NE)

### **Extensive I-5 Visibility & Frontage**

Rosen~Harbottle Commercial Real Estate | P.O. Box 5003 Bellevue, WA 98009-5003 phone: (425) 454-3030 fax: (425) 454-6705 | www.rosenharbottle.com