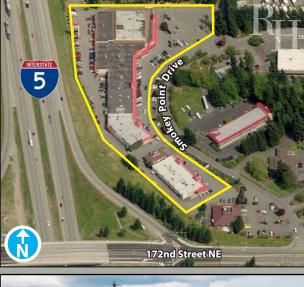

### **FEATURES:**

- 93% Occupied
- Extensive I-5 Frontage and Signage
- Neighboring Anchors: Walmart, Safeway, Costco, Target, Best Buy, Lowe's, & Starbucks
- 102,000+ Cars per Day on I-5 (near 172nd Street NE)