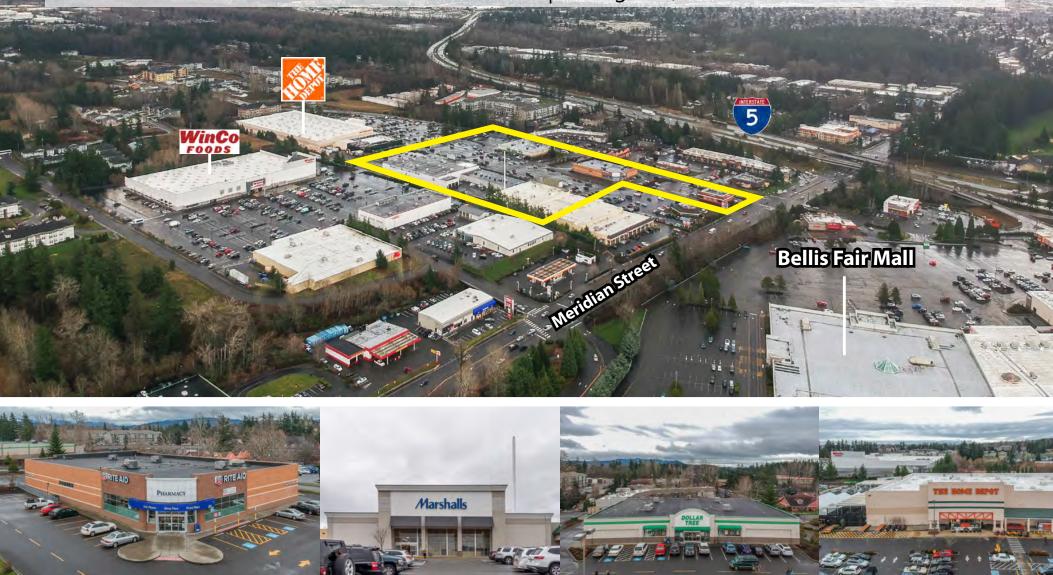

## **PROPERTY FEATURES:**

- Highest Traffic Intersection in Bellingham
  - 36,300+ Cars / Day on Meridian Street
- National Tenant Mix: Home Depot, Marshall's, Carters, Ross, Rite Aid, Dollar Tree, Guitar Center & More
- Adjacent to Bellis Fair Mall & WinCo
- Immediate Access to I-5
- •578 New Residential Units Permitted in 2017 in Bellingham
- Ample Parking