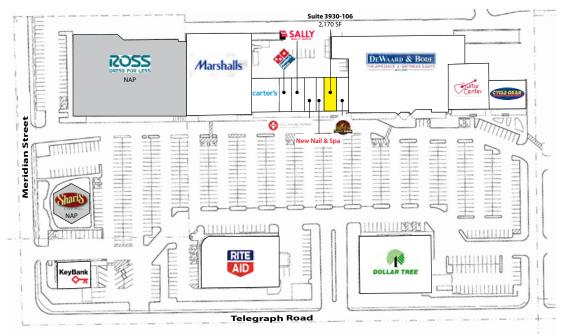

## **MERIDIAN VILLAGE SHOPPING CENTER**

3930 Meridian Street | Bellingham, WA



**Brian Stewart** (425) 289-2222 brians@rosenharbottle.com RH ROSEN COMMERCIAL REAL ESTATE

Rosen Harbottle Commercial Real Estate | P.O. Box 5003 Bellevue, WA 98009-5003 phone: (425) 454-3030 fax: (425) 454-6705 | www.rosenharbottle.com

## **LAST SPACE AVAILABLE** 2,170 SF \$23.00 / SF, NNN

## **PROPERTY FEATURES:**

- Highest Traffic Intersection in Bellingham
  - 36,300+ Cars / Day on Meridian Street
- National Tenant Mix: Home Depot, Marshall's, Carters, Ross, Rite Aid, Dollar Tree, Guitar Center & More
- Adjacent to Bellis Fair Mall & WinCo
- Immediate Access to I-5
- •578 New Residential Units Permitted in 2017 in Bellingham
- Ample Parking





The information provided has been obtained from sources believed reliable. While we do not doubt its accuracy, we have not verified and make no guarantee, warranty or representation about it. It is your sole responsibility to independently confirm its accuracy and completeness.

## **RETAIL TRADE AREA**



**Brian Stewart** (425) 289-2222 brians@rosenharbottle.com