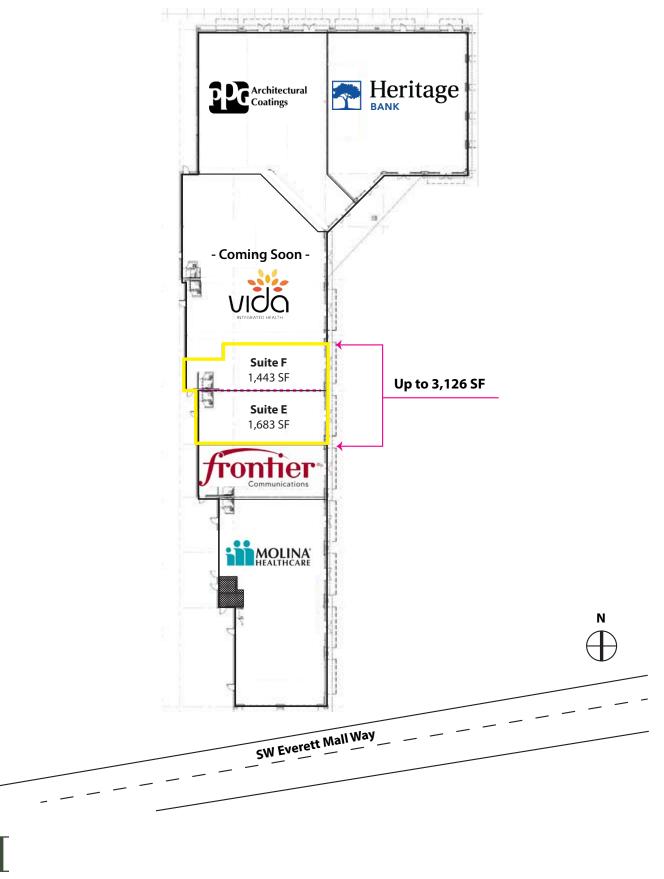

## 1,443 SF - 3,126 SF Available \$18.00/SF, NNN

### **FEATURES:**

- Newer, High-Quality Construction
- Custom Suite Sizes Ready for Build Out
- "Vanilla-Shell" Condition Provided by Landlord
- Strong Retail Corridor with National Tenant Mix
- Located Near Everett Mall
- 40,000 Cars per Day on Everett Mall Way
- Quick Access to I-5 (169,000 Cars per Day)