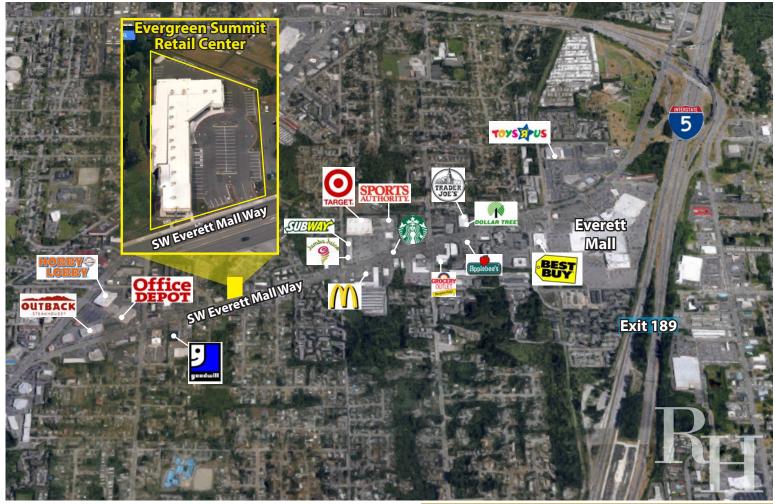

### **FEATURES:**

- Newer, High-Quality Construction
- Custom Suite Sizes Ready for Build Out
- "Vanilla-Shell" Condition Provided by Landlord
- Strong Retail Corridor with National Tenant Mix
- Located Near Everett Mall
- 40,000 Cars per Day on Everett Mall Way
- Quick Access to I-5 (169,000 Cars per Day)