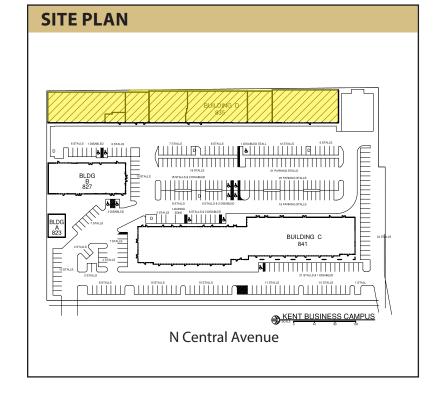

# **Kent Business Campus**

835 N Central Avenue, Kent, WA 98032

| Suite      | Total SF | Office SF | Rent/<br>Month | NNN     | Total/<br>Month |
|------------|----------|-----------|----------------|---------|-----------------|
| D-135      | 9,448 SF | 1,515 SF  | \$5,785        | \$1,890 | \$7,675         |
| Yard Space | 5,000 SF | -         | \$750          | -       | \$750           |
| D-118      | 1,203 SF | 170 SF    | \$789          | \$240   | \$1,029         |