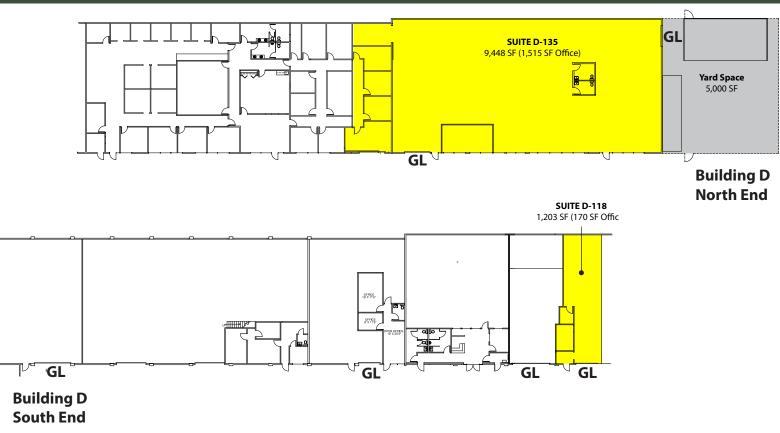

# **Kent Business Campus**

835 N Central Avenue, Kent, WA 98032

| Suite      | Total SF | Office SF | Rent/<br>Month | NNN     | Total/<br>Month |
|------------|----------|-----------|----------------|---------|-----------------|
| D-135      | 9,448 SF | 1,515 SF  | \$5,785        | \$1,890 | \$7,675         |
| Yard Space | 5,000 SF | -         | \$750          | -       | \$750           |
| D-118      | 1,203 SF | 170 SF    | \$789          | \$240   | \$1,029         |