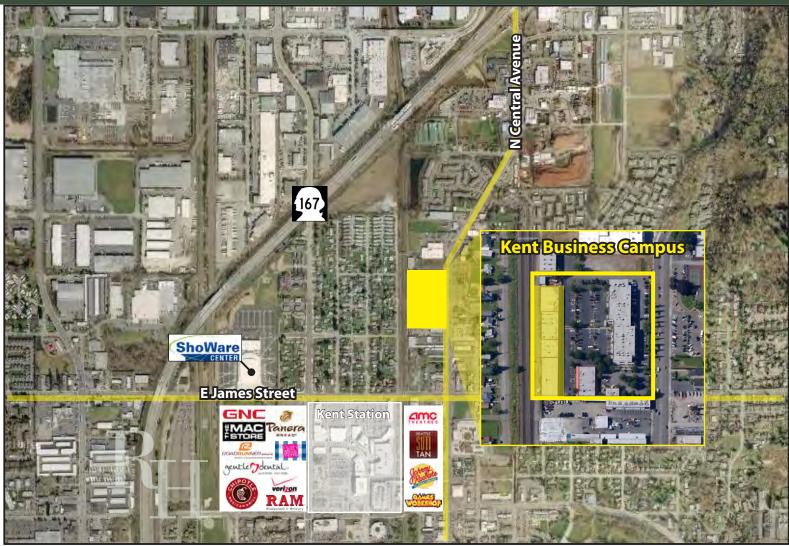

# **Kent Business Campus**

835 N Central Avenue, Kent, WA 98032

| Suite      | Total SF | Office SF | Rent/<br>Month | NNN     | Total/<br>Month |
|------------|----------|-----------|----------------|---------|-----------------|
| D-135      | 9,448 SF | 1,515 SF  | \$5,785        | \$1,890 | \$7,675         |
| Yard Space | 5,000 SF | -         | \$750          | -       | \$750           |
| D-118      | 1,203 SF | 170 SF    | \$789          | \$240   | \$1,029         |

### **FEATURES:**

- Ideal for Flex Space, Warehouse, Distribution Manufacturing
- Grade Level Roll-Up Doors (Extra Wide: 10' 18')
- 16' 18' Ceiling Height
- 1,200 Amps | 3-Phase | 4 Wire
- Quick Access to SR 167 | 3 Blocks from Kent Station

### **Kent Business Campus**

835 N Central Avenue, Kent, WA 98032

For more information, contact:

ROSEN~HARBOTTLE COMMERCIAL REAL ESTATE