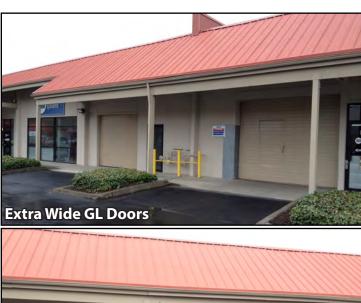

### **FEATURES:**

- Ideal for Flex Space, Warehouse, Distribution Manufacturing
- Grade Level Roll-Up Doors (Extra Wide: 10' 18')
- 16' 18' Ceiling Height
- 1,200 Amps | 3-Phase | 4 Wire
- Quick Access to SR 167 | 3 Blocks from Kent Station

# **Kent Business Campus**

835 N Central Avenue, Kent, WA 98032

Extra Wide GL Doors

Rosen~Harbottle Commercial Real Estate | P.O. Box 5003 Bellevue, WA 98009-5003 phone: (425) 454-3030 fax: (425) 454-6705 | www.rosenharbottle.com