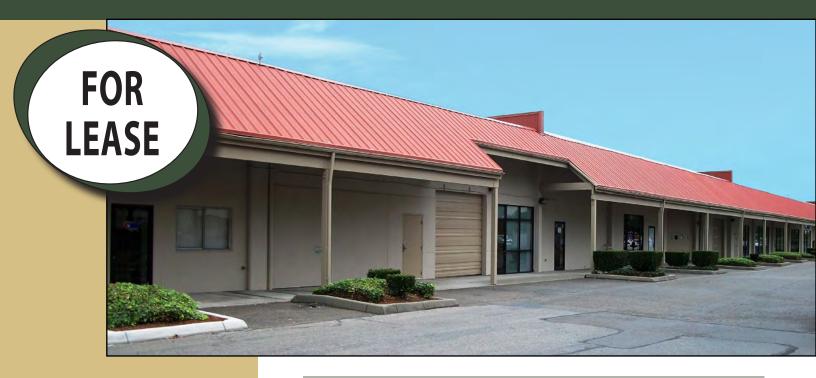

# **Kent Business Campus**

835 N Central Avenue, Kent, WA 98032

| Suite      | Total SF | Office SF | Rent/<br>Month | NNN     | Total/<br>Month |
|------------|----------|-----------|----------------|---------|-----------------|
| D-135      | 9,448 SF | 1,515 SF  | \$5,785        | \$1,890 | \$7,675         |
| Yard Space | 5,000 SF | -         | \$750          | -       | \$750           |
| D-118      | 1,203 SF | 170 SF    | \$789          | \$240   | \$1,029         |

### **FEATURES:**

- Ideal for Flex Space, Warehouse, Distribution Manufacturing
- Grade Level Roll-Up Doors (Extra Wide: 10' 18')
- 16' 18' Ceiling Height
- 1,200 Amps | 3-Phase | 4 Wire
- Quick Access to SR 167 | 3 Blocks from Kent Station