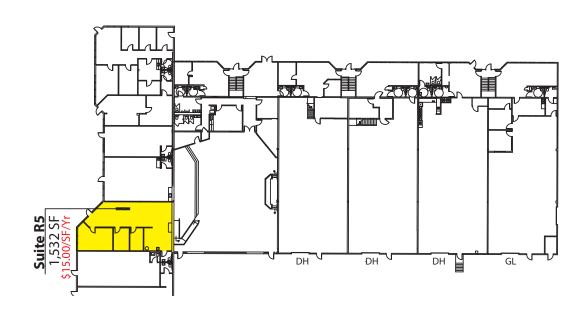

#### **BUILDING B**

SECOND FLOOR OFFICES

FIRST FLOOR OFFICE/WRHS

Rosen~Harbottle Commercial Real Estate | P.O. Box 5003 Bellevue, WA 98009-5003 phone: (425) 454-3030 fax: (425) 454-6705 | www.rosenharbottle.com