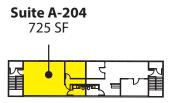

# SMALL OFFICE NEAR ALDERWOOD MALL 725 SF Available

\$13.20/SF, NNN

## LYNNWOOD EAST BUSINESS PARK

2027 - 2031 196th Street SW, Lynnwood, WA 98036

**B**UILDING **A** 

SECOND FLOOR OFFICES

FIRST FLOOR OFFICE/WRHS