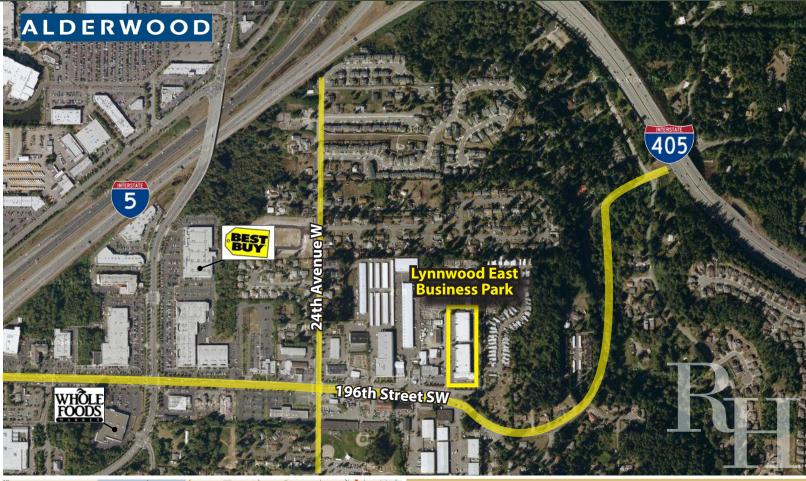

### LYNNWOOD EAST BUSINESS PARK

2031 196th Street SW, Lynnwood, WA 98036

#### **FEATURES:**

- New Roof, Façade, Monument Sign
- Second Floor Suites with Abundant Windows
- Great Access to I-5, I-405 & Hwy 99
- Many Nearby Amenities
- Ample Parking

For more information, contact: