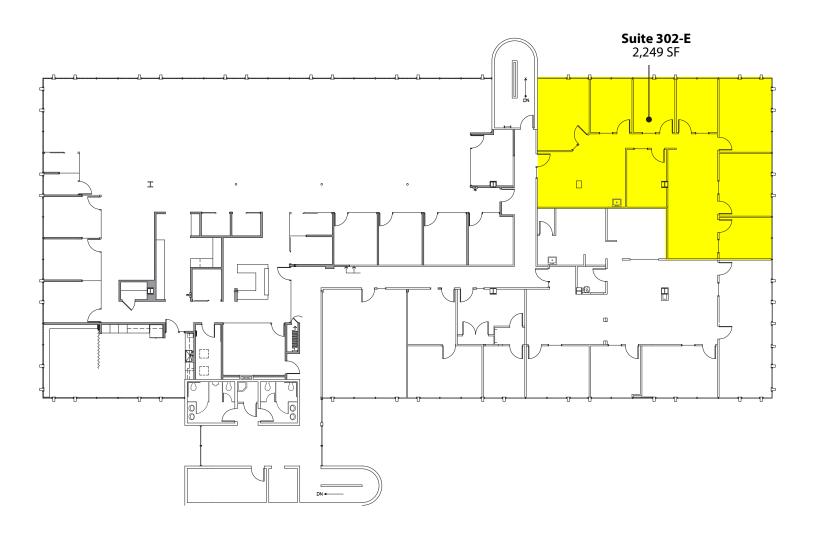

#### **THIRD FLOOR**

| Suite | <b>Square Feet</b> | \$/SF   | Available |
|-------|--------------------|---------|-----------|
| 302-E | 2,249 SF           | \$30.00 | 4/1/2018  |

Rosen~Harbottle Commercial Real Estate | P.O. Box 5003 Bellevue, WA 98009-5003 phone: (425) 454-3030 fax: (425) 454-6705 | www.rosenharbottle.com