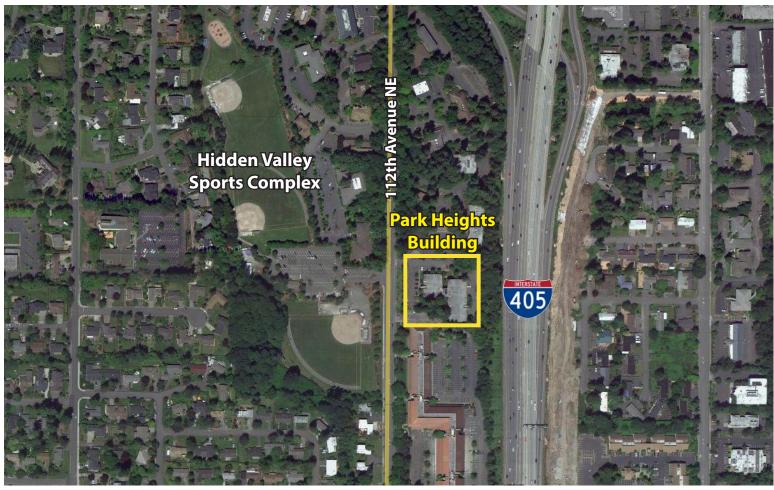

#### **FEATURES:**

- Corner Suite with Extensive Glass Line
- Reception, 5 POs, 2 Conference Rooms
- Kitchenette / Break Room & Open Work Area
- Close-In Bellevue Location
- Free Surface Parking
- Across from Hidden Valley Park