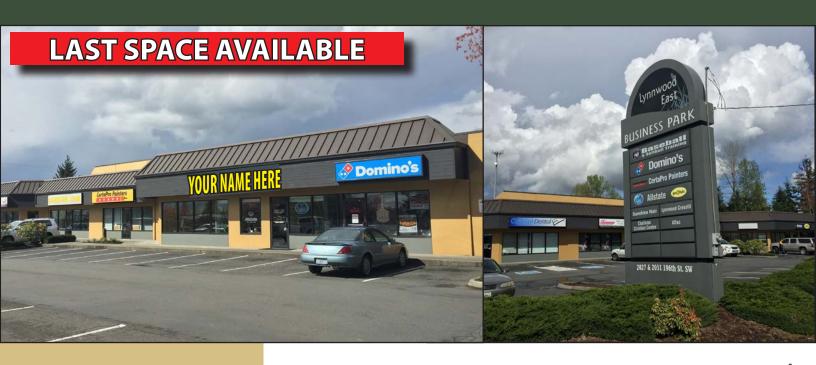

## LYNNWOOD EAST BUSINESS PARK

2031 196th Street SW, Lynnwood WA 98036

For more information, contact:

# Visibility to 42,000 Cars/Day on 196<sup>th</sup> 1,000 SF Available

\$16.00 / SF, NNN

#### **FEATURES:**

- Building & Monument Signage Available
- Former Insurance Agency Office
- 2 POs & Open Area
- Easy Ingress/Egress
- Abundant Parking
- Positive Tenant Mix

Rosen~Harbottle Commercial Real Estate | P.O. Box 5003 Bellevue, WA 98009-5003 phone: (425) 454-3030 fax: (425) 454-6705 | www.rosenharbottle.com