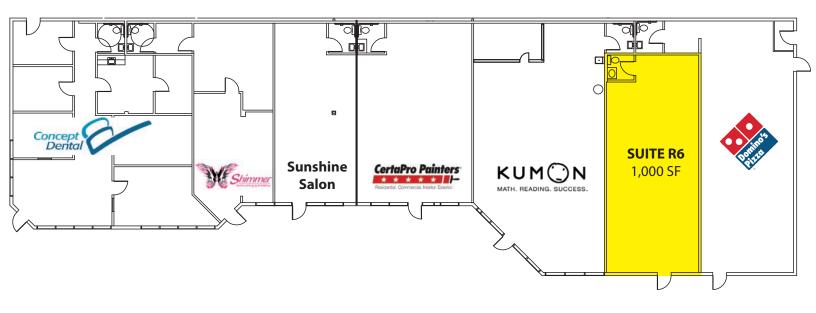

### LYNNWOOD EAST BUSINESS PARK

2031 196th Street SW, Lynnwood WA 98036

# Visibility to 42,000 Cars/Day on 196<sup>th</sup> 1,000 SF Available

\$16.00 / SF, NNN

#### **FEATURES:**

- Building & Monument Signage Available
- Former Insurance Agency Office
- 2 POs & Open Area
- Easy Ingress/Egress
- Abundant Parking
- Positive Tenant Mix

Rosen~Harbottle Commercial Real Estate | P.O. Box 5003 Bellevue, WA 98009-5003 phone: (425) 454-3030 fax: (425) 454-6705 | www.rosenharbottle.com