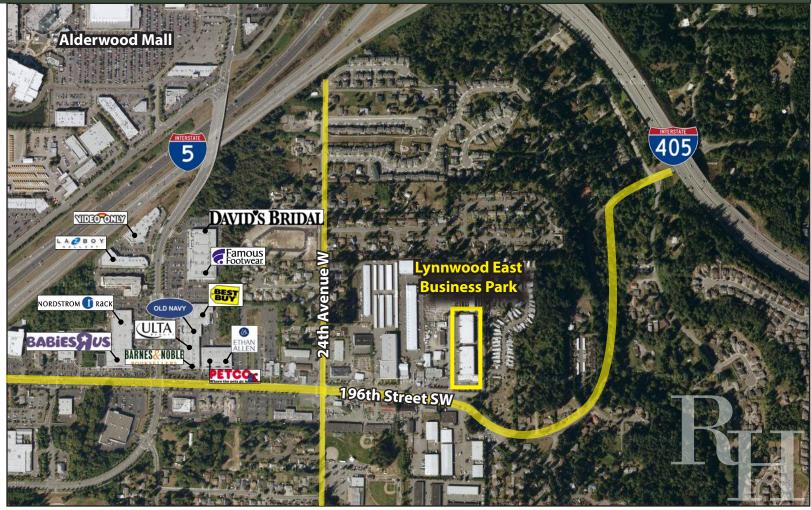

## LYNNWOOD EAST BUSINESS PARK

2031 196th Street SW, Lynnwood WA 98036

For more information, contact:

## ROSEN~HARBOTTLE COMMERCIAL REAL ESTATE

Caleb Farnworth, CCIM (425) 289-2235 calebf@rosenharbottle.com

www.rosenharbottle.com

# Visibility to 42,000 Cars/Day on 196<sup>th</sup> 1,000 SF Available

\$16.00 / SF, NNN

#### **FEATURES:**

- Building & Monument Signage Available
- Former Insurance Agency Office
- 2 POs & Open Area
- Easy Ingress/Egress
- Abundant Parking
- Positive Tenant Mix

Rosen~Harbottle Commercial Real Estate | P.O. Box 5003 Bellevue, WA 98009-5003 phone: (425) 454-3030 fax: (425) 454-6705 | www.rosenharbottle.com