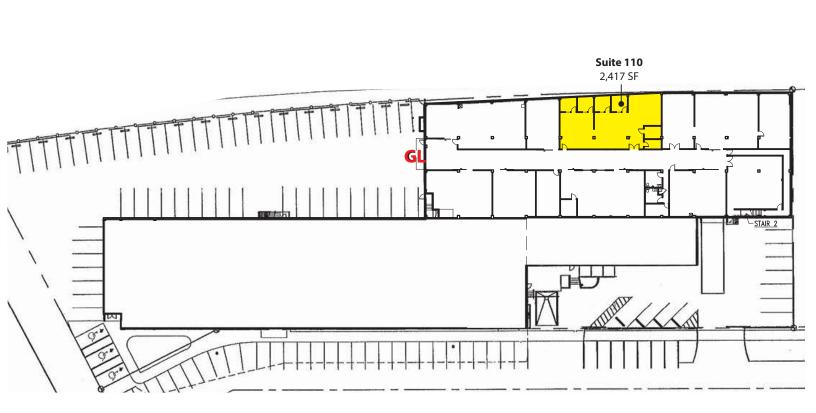

Interbay Building 3401-3441 Thorndyke Avenue W, Seattle, WA 98119

**Lower Level** 

Rosen-Harbottle Commercial Real Estate | P.O. Box 5003 Bellevue, WA 98009-5003 phone: (425) 454-3030 fax: (425) 454-6705 | www.rosenharbottle.com

# 2,417 SF Shop/Storage Space

| Suite | Total SF | Rent/<br>Month | NNNs/<br>Month | Total/<br>Month | Date<br>Avail |
|-------|----------|----------------|----------------|-----------------|---------------|
| 110   | 2,417 SF | \$2,618        | \$628          | \$3,246         | 30 days       |