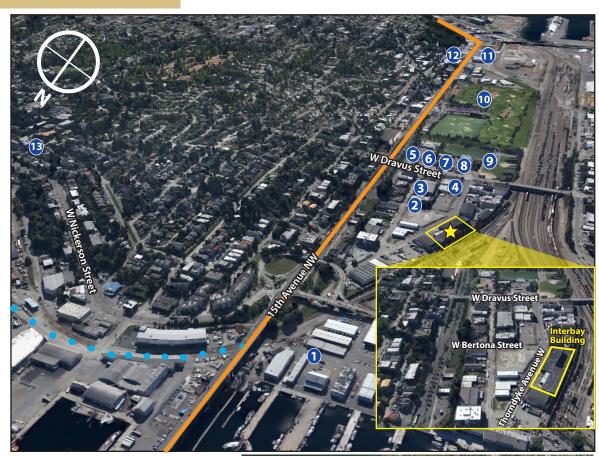

### **Nearby Amenities**

- 🖈 🛛 Interbay Building
- 1. Fisherman's Terminal
- 2. Denali Fitness
- 3. QFC
- 4. Pagliacci's Pizza
- 5. Starbucks
- 6. Red Mill Burgers
- 7. New Pandasia
- 8. Slate Apartments
- 9. Interbay Athletic Fields
- 10. Interbay Golf Center
- Whole Foods Peet's Coffee & Tea Subway
- 12. US Post Office
- 13. Seattle Pacific University

Rapid Ride Express from Ballard to Downtown

 South Ship Canal Bike Trail Fremont to Lake Union