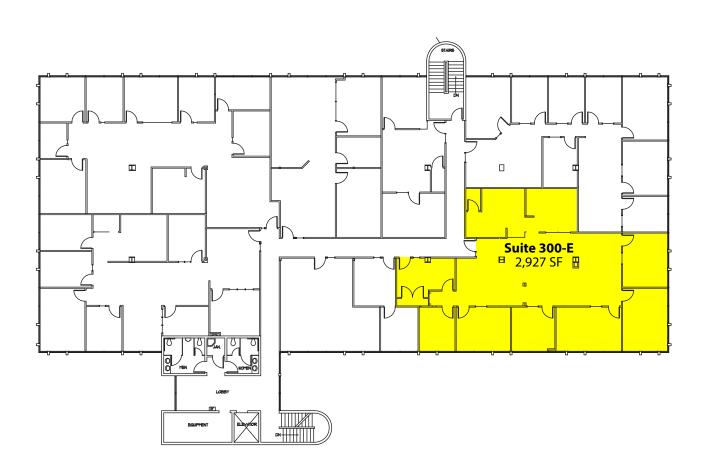

#### **THIRD FLOOR**

SuiteSquare FeetAvailable300-E2,9273/1/2017

Rosen~Harbottle Commercial Real Estate | P.O. Box 5003 Bellevue, WA 98009-5003 phone: (425) 454-3030 fax: (425) 454-6705 | www.rosenharbottle.com