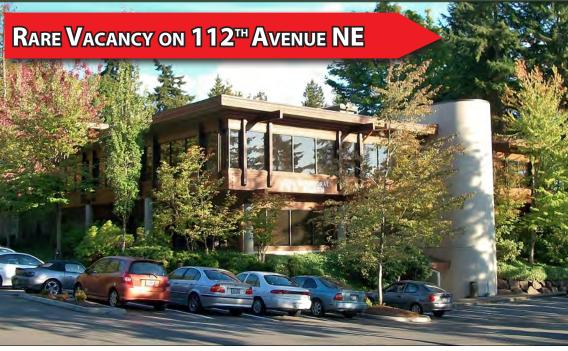

# **Park Heights Building**

1800 112<sup>™</sup> Avenue NE, Bellevue, WA 98004

### BELLEVUE OFFICE FOR LEASE

2,927 SF Available \$29.50/SF, Full-Service

#### **FEATURES:**

- Corner Suite with Efficient Layout
- Newly Installed Carpet & Paint
- Close-In Bellevue Location
- Free Surface Parking
- Across from Hidden Valley Park

For more information, contact: