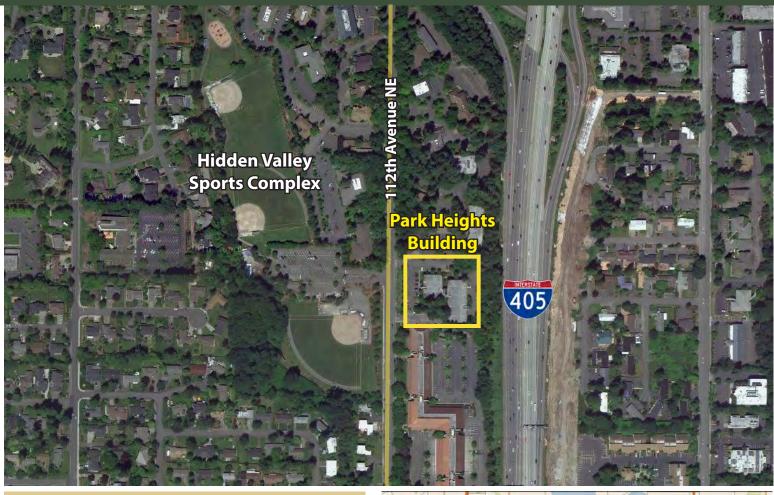

# **Park Heights Building**

1800 112<sup>™</sup> Avenue NE, Bellevue, WA 98004

#### **FEATURES:**

- Corner Suite with Efficient Layout
- Newly Installed Carpet & Paint
- Close-In Bellevue Location
- Free Surface Parking
- Across from Hidden Valley Park

For more information, contact: