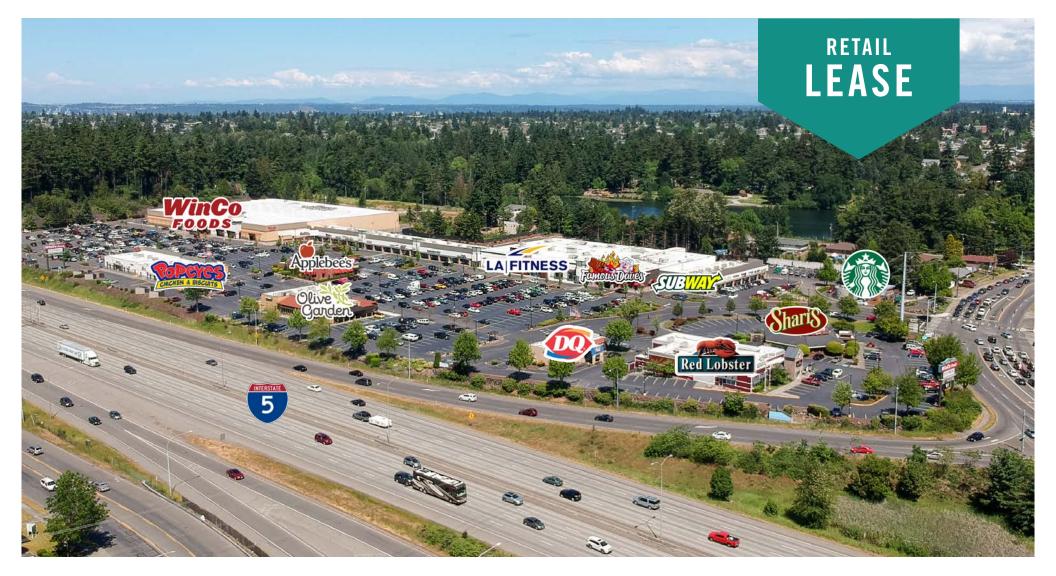

# TACOMA PLACE SHOPPING CENTER

## **RETAIL AND RESTAURANT** WITH I-5 VISIBILITY

#### FEATURES:

- WinCo Anchored Regional Power Center
- New Anchor Tenant LA Fitness
- Immediately off of I-5 (Exit 129-S 72nd Street)
- Densely Populated with National Tenants: Starbuck's, Famous Dave's BBQ, Olive Garden, Red Lobster, T-Mobile & Applebee's