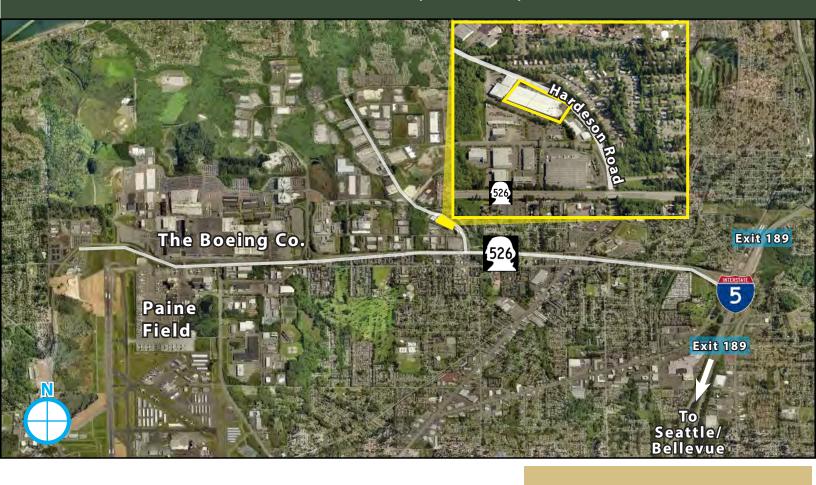

# **SEAPROP INDUSTRIAL BUILDING**

7720 Hardeson Road, Everett, WA 98203

For more information, contact:

ROSEN~HARBOTTLE
COMMERCIAL REAL ESTATE

### **FEATURES:**

- Storage Space No Office or Restroom
- 24' Clear Height
- 1 Oversized DH Door
- 2.5 / 1,000 Parking Ratio
- Located Between Paine Field / Boeing & I-5
- Close Access to SR-526 & I-5
- Available 10/1/2015