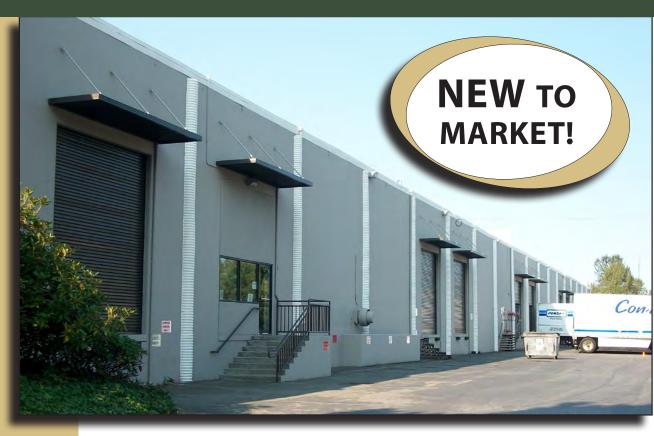

# **SEAPROP INDUSTRIAL BUILDING**

7720 Hardeson Road, Everett, WA 98203

For more information, contact:

ROSEN~HARBOTTLE
COMMERCIAL REAL ESTATE

## 8,390 SF Warehouse

\$0.55/SF/Month, NNN

### **FEATURES:**

- Storage Space No Office or Restroom
- 24' Clear Height
- 1 Oversized DH Door
- 2.5 / 1,000 Parking Ratio
- Located Between Paine Field / Boeing & I-5
- Close Access to SR-526 & I-5
- Available 10/1/2015