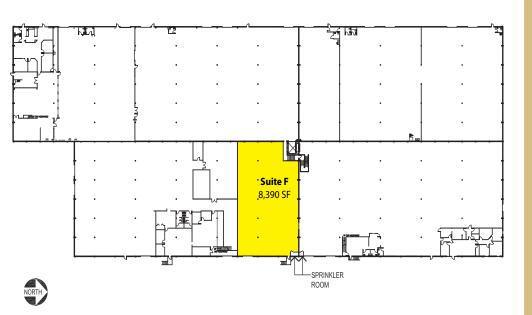

## 8,390 SF Warehouse

\$0.55/SF/Month, NNN

### **FEATURES:**

- Storage Space No Office or Restroom
- 24' Clear Height
- 1 Oversized DH Door
- 2.5 / 1,000 Parking Ratio
- Located Between Paine Field / Boeing & I-5
- Close Access to SR-526 & I-5
- Available 10/1/2015