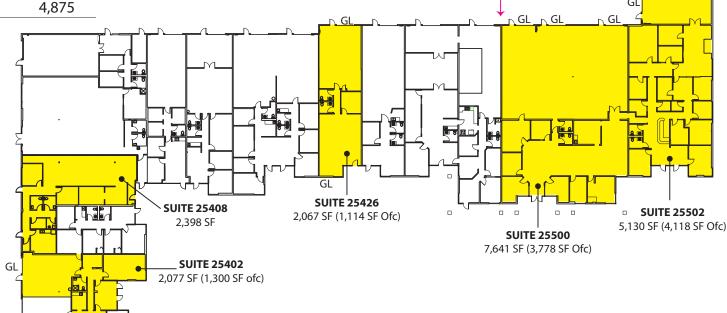

#### **Building A**

| Suite      | <b>Total SF</b> | Ofc SF | Whse SF |
|------------|-----------------|--------|---------|
| 25402      | 2,077           | 1,300  | 777     |
| 25408      | 2,398           | 2,398  | -       |
| 25426      | 2,067           | 1,114  | 953     |
| 25500      | 7,641           | 3,778  | 3,863   |
| 25502      | 5,130           | 4,118  | 1,012   |
| Contiguous | 12,771          | 7,896  | 4,875   |

**Contiguous:** 12,771 SF (7,896 SF Ofc)

Rosen~Harbottle Commercial Real Estate | P.O. Box 5003 Bellevue, WA 98009-5003 phone: (425) 454-3030 fax: (425) 454-6705 | www.rosenharbottle.com

The information provided has been obtained from sources believed reliable. While we do not doubt its accuracy, we have not verified and make no guarantee, warranty or representation about it. It is your sole responsibility to independently confirm its accuracy and completeness.