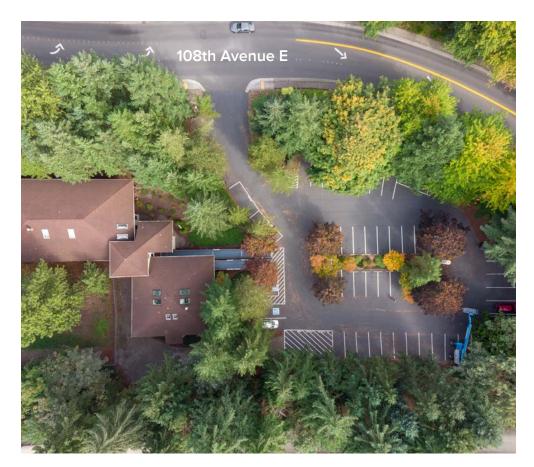

#### PROPERTY DETAILS:

- Immediate Access to I-405 and SR-520
- Adjacent to Kirkland Park & Ride, Major Bus Terminal, and Cross Kirkland Corridor
- Tranquil Park-like Setting
- Amenities Nearby Include Big Fish Grill, Dixie's BBQ,
  Burgermaster, and Daycare

## **LOCATION MAP**