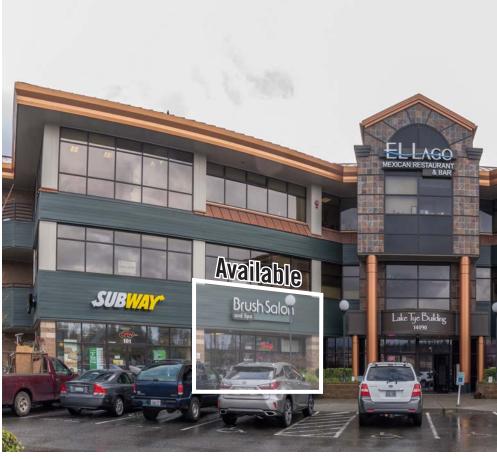

## FIRST FLOOR RETAIL SPACE

1,525 SF Available \$25.00/SF, NNN

### FIRST LEVEL FLOOR PLAN

Suite Square Feet Rate

102 1,525 SF \$25.00/SF, NNN

Notes: Former salon space with direct entry, 1 private office, 1 restroom, and open work space. Available 2/1/2022.