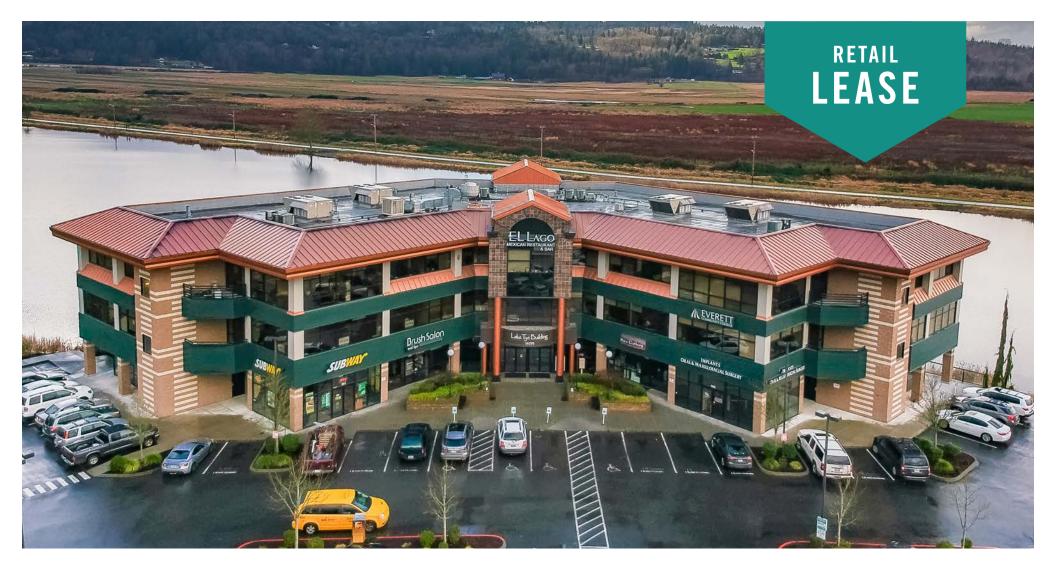

# Lake Tye Building

14090 Fryelands Boulevard | Monroe, WA

Caleb Farnworth, CCIM

425.289.2235 calebf@rosenharbottle.com

## FIRST FLOOR RETAIL SPACE

1,525 SF Available \$25.00/SF, NNN

#### **FEATURES:**

- Lake Front Building with Views and Natural Light
- Two Floors of Office over Ground Floor Retail
- Ready for Tenant Improvements
- Monument Signage Available
- Abundant Parking