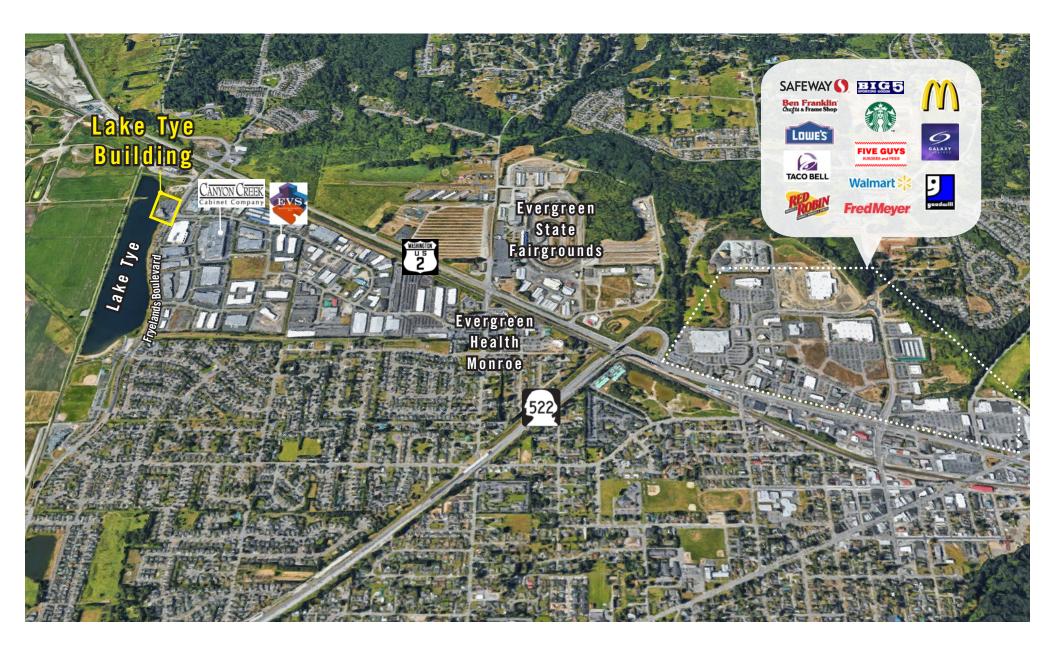

# Lake Tye Building

14090 Fryelands Boulevard | Monroe, WA

Caleb Farnworth, CCIM

425.289.2235 calebf@rosenharbottle.com







## FIRST FLOOR RETAIL SPACE

1,525 SF Available \$25.00/SF, NNN

#### **FEATURES:**

- Lake Front Building with Views and Natural Light
- Two Floors of Office over Ground Floor Retail
- Ready for Tenant Improvements
- Monument Signage Available
- Abundant Parking



### FIRST LEVEL FLOOR PLAN

Suite Square Feet Rate

102 1,525 SF \$25.00/SF, NNN

Notes: Former salon space with direct entry, 1 private office, 1 restroom, and open work space. Available 2/1/2022.





## **LOCATION MAP**