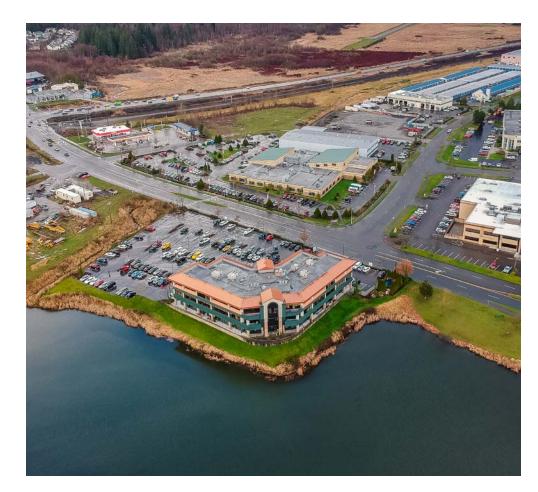

# Lake Tye Building

14090 Fryelands Boulevard | Monroe, WA

Caleb Farnworth, CCIM

425.289.2235 calebf@rosenharbottle.com







## FIRST FLOOR RETAIL SPACE

1,525 SF Available \$25.00/SF, NNN

#### **FEATURES:**

- Lake Front Building with Views and Natural Light
- Two Floors of Office over Ground Floor Retail
- Ready for Tenant Improvements
- Monument Signage Available
- Abundant Parking



### FIRST LEVEL FLOOR PLAN

Suite Square Feet Rate

102 1,525 SF \$25.00/SF, NNN

Notes: Former salon space with direct entry, 1 private office, 1 restroom, and open work space. Available 2/1/2022.





## **LOCATION MAP**