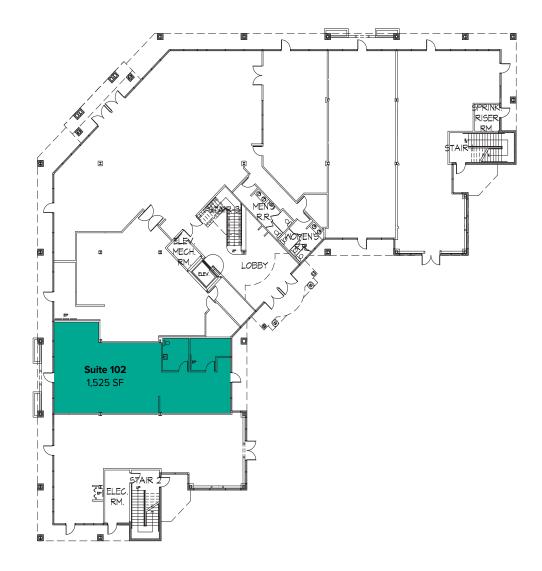

### FIRST LEVEL FLOOR PLAN

Suite Square Feet Rate

102 1,525 SF \$25.00/SF, NNN

Notes: Former salon space with direct entry, 1 private office, 1 restroom, and open work space. Available 2/1/2022.