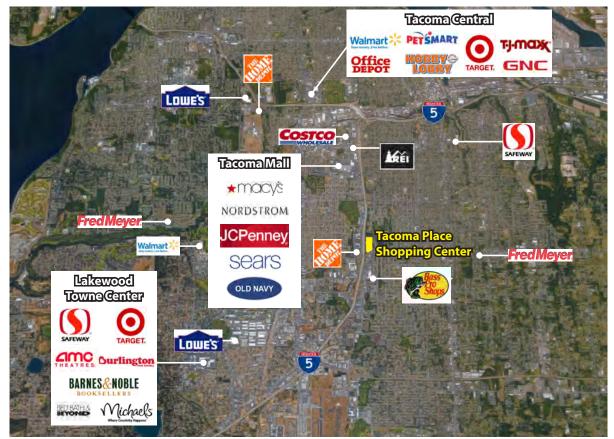

#### **Retail Trade Area Aerial**

Rosen~Harbottle Commercial Real Estate | P.O. Box 5003 Bellevue, WA 98009-5003 phone: (425) 454-3030 fax: (425) 454-6705 | www.rosenharbottle.com

The information provided has been obtained from sources believed reliable. While we do not doubt its accuracy, we have not verified and make no guarantee, warranty or representation about it. It is your sole responsibility to independently confirm its accuracy and completeness.