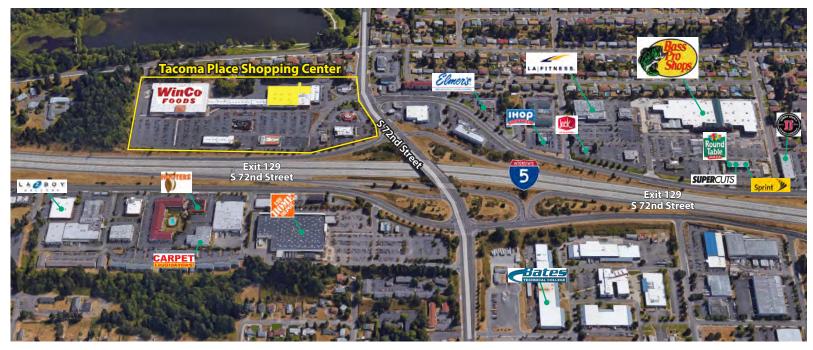

curacy, we have not verified and make no guarantee, warranty or representation about it. It is your sole responsibility to independently confirm its accuracy and completeness.

## TACOMA PLACE SHOPPING CENTER

1901 S 72nd Street, Tacoma, WA 98408

#### Site Plan



Rosen~Harbottle Commercial Real Estate | P.O. Box 5003 Bellevue, WA 98009-5003 phone: (425) 454-3030 fax: (425) 454-6705 | www.rosenharbottle.com

The information provided has been obtained from sources believed reliable. While we do not doubt its accuracy, we have not verified and make no guarantee, warranty or representation about it. It is your sole responsibility to independently confirm its accuracy and completeness.

## TACOMA PLACE SHOPPING CENTER

1901 S 72nd Street, Tacoma, WA 98408

#### **Neighboring Retail Aerial**



#### **Retail Trade Area Aerial**



Rosen~Harbottle Commercial Real Estate | P.O. Box 5003 Bellevue, WA 98009-5003 phone: (425) 454-3030 fax: (425) 454-6705 | www.rosenharbottle.com

The information provided has been obtained from sources believed reliable. While we do not doubt its accuracy, we have not verified and make no guarantee, warranty or representation about it. It is your sole responsibility to independently confirm its accuracy and completeness.