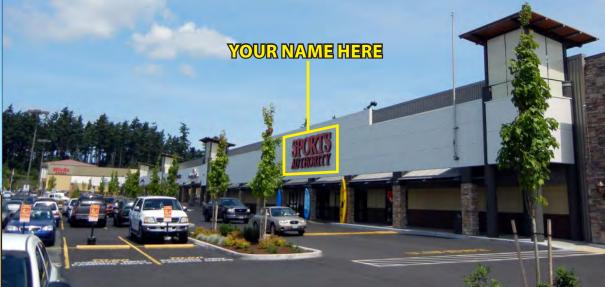

## Former Sports Authority Prominent I-5 Exposure

#### 43,883 SF

#### FEATURES:

- Oversized I-5 Pylon Signage
- Divisible to ~20,000 SF
- 2 DH Loading Doors
- WinCo Anchored Regional Power Center
- Immediately off of I-5 (Exit 129-S 72nd Street)
- Renovation Complete: New Facade and Landscaping
- Densely Populated with National Tenants: Starbuck's, Famous Dave's BBQ, Olive Garden, Red Lobster, T-Mobile & Applebee's
- Contact Listing Agent for Rates