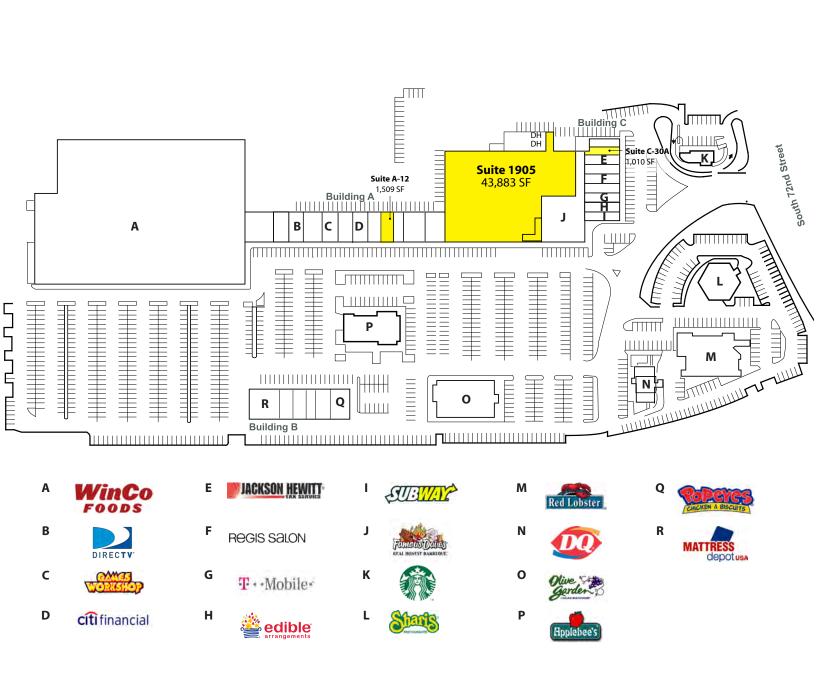

#### Site Plan

Rosen~Harbottle Commercial Real Estate | P.O. Box 5003 Bellevue, WA 98009-5003 phone: (425) 454-3030 fax: (425) 454-6705 | www.rosenharbottle.com

The information provided has been obtained from sources believed reliable. While we do not doubt its accuracy, we have not verified and make no guarantee, warranty or representation about it. It is your sole responsibility to independently confirm its accuracy and completeness.