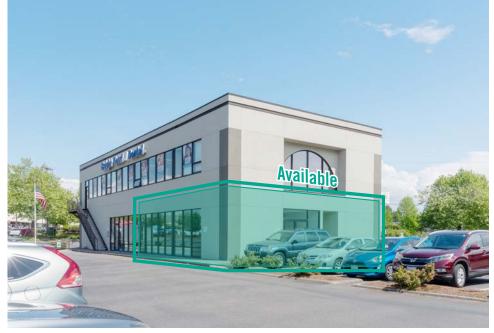

## BUILDING 18910 FLOOR PLAN

### **SUITE 106**

- Available Now
- 2,221 SF
- \$36.00/SF, Gross
- First Floor Office Space
- 5 Private Offices
- Open Office Area
- Direct and Lobby Entries