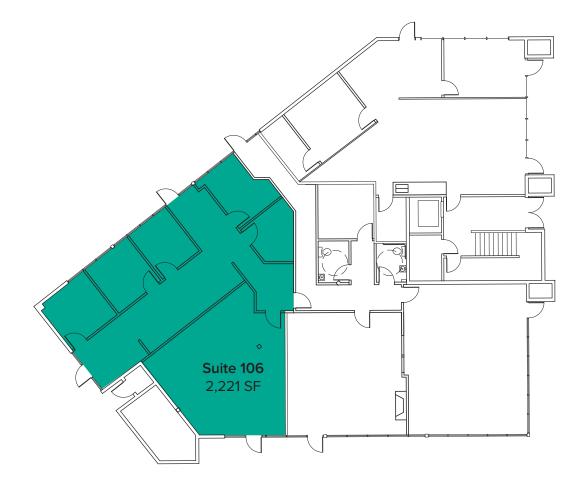

## BUILDING 18910 FLOOR PLAN

### **SUITE 106**

- Available Now
- 2,221 SF
- \$36.00/SF, Gross
- First Floor Office Space
- 5 Private Offices
- Open Office Area
- Direct and Lobby Entries