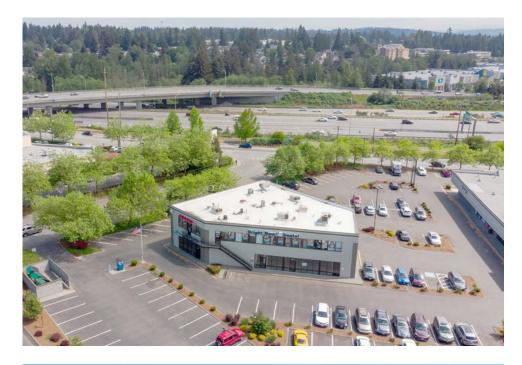

## ALDERWOOD EAST SHOPPING CENTER

18910 - 18930 28th Ave W | Lynnwood, WA

# HIGH-EXPOSURE OFFICE/RETAIL ACROSS FROM ALDERWOOD MALL

2,221 SF Available

\$36.00/SF, Gross