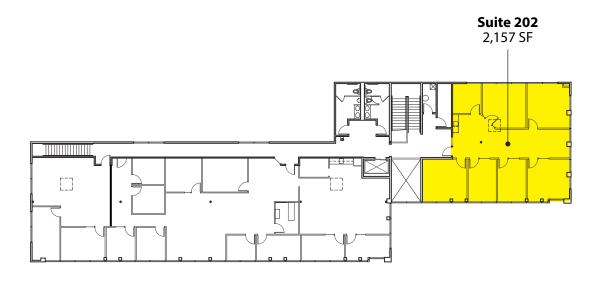

| ~6,000 SF - 24,596 SF   | Now       |
| Tech/assembly: HVAC throughout & versatile loading. Contiguous with Bldg 4 for 46,096 SF total. |                         |           |
| 4-100                                                                                           | 9,800 SF - 21,500 SF    | Now       |
| Full building available; office build out. Contiguous with Bldg 2 for 46,096 SF total.          |                         |           |

#### **Site Plan**





Rosen~Harbottle Commercial Real Estate | P.O. Box 5003 Bellevue, WA 98009-5003 phone: (425) 454-3030 fax: (425) 454-6705 | www.rosenharbottle.com

11810-11824 North Creek Parkway N, Bothell, WA 98011

### **Building 1**

**Suite 202** 2,157 SF



### **Building 1**

#### Suite 104

5,223 SF (3,075 SF ofc)





Rosen~Harbottle Commercial Real Estate | P.O. Box 5003 Bellevue, WA 98009-5003 phone: (425) 454-3030 fax: (425) 454-6705 | www.rosenharbottle.com

11810-11824 North Creek Parkway N, Bothell, WA 98011

### **BUILDINGS 2 AND 4 CAN BE LEASED TOGETHER FOR 46,096 SF TOTAL**

### **Building 2**

#### 24,596 SF Full Building

**Suite 100** 8,365 SF

**Suite 101** 8,916 SF

**Suite 102** 7,315 SF



Floor plan is a sample only. Space can be demised to ~6,000 SF

### **Building 4**

### 21,500 SF Full Building

**Suite 100** 11,700 SF

**Suite 101** 9,800 SF





11810-11824 North Creek Parkway N, Bothell, WA 98011



### **Corporate Neighbors**

- 1. AT&T
- 2. General Dynamics
- 3. Valeant Pharmaceuticals
- 4. AMEC
- 5. Google

- 6