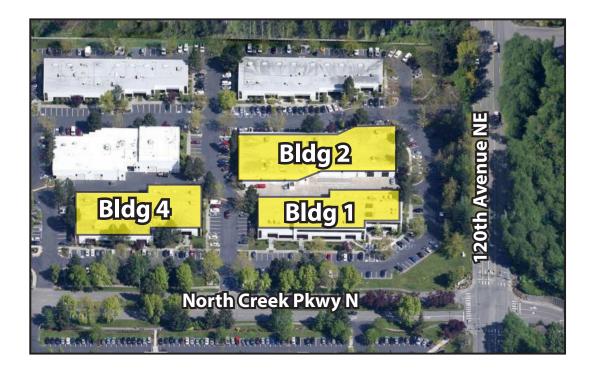

#### **Site Plan**

Rosen~Harbottle Commercial Real Estate | P.O. Box 5003 Bellevue, WA 98009-5003 phone: (425) 454-3030 fax: (425) 454-6705 | www.rosenharbottle.com

11810-11824 North Creek Parkway N, Bothell, WA 98011

### **BUILDINGS 2 AND 4 CAN BE LEASED TOGETHER FOR 46,096 SF TOTAL**