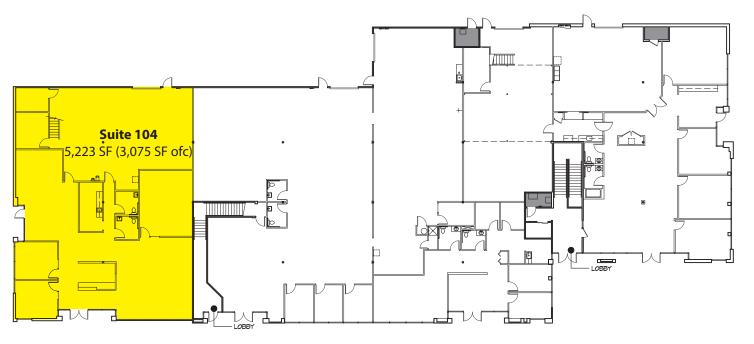

### **Building 1**

#### Suite 104

5,223 SF (3,075 SF ofc)

Rosen~Harbottle Commercial Real Estate | P.O. Box 5003 Bellevue, WA 98009-5003 phone: (425) 454-3030 fax: (425) 454-6705 | www.rosenharbottle.com

11810-11824 North Creek Parkway N, Bothell, WA 98011