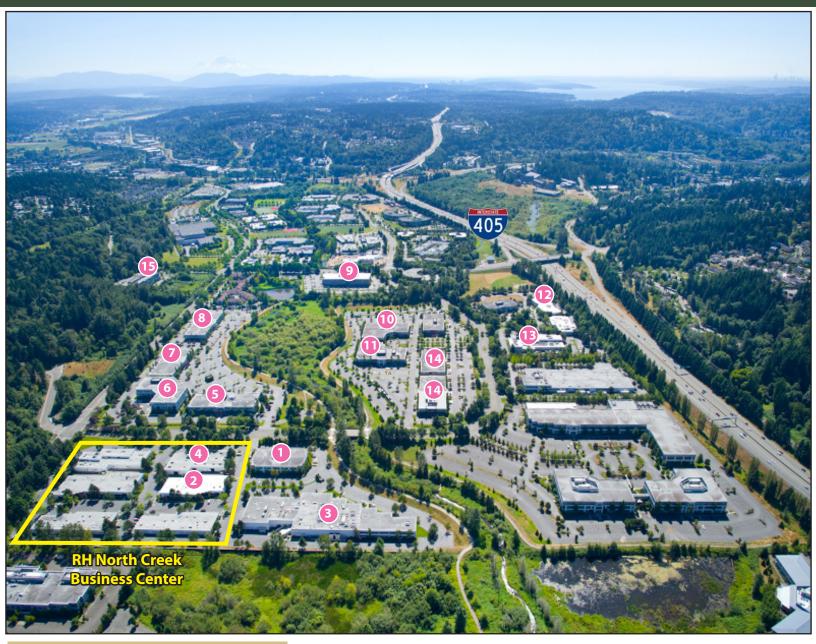

### **Corporate Neighbors**

- 1. AT&T
- 2. General Dynamics
- 3. Valeant Pharmaceuticals
- 4. AMEC
- 5. Google

- 6. AT&T
- 7. United Healthcare Services
- 8. Progressive, Banner Bank
- 9. Vertafore
- 10. State Farm

- 11. Talentwise
- 12. Tetra Tech
- 13. T-Mobile
- 14. Puget Sound Energy
- 15. HUB International

Rosen~Harbottle Commercial Real Estate | P.O. Box 5003 Bellevue, WA 98009-5003 phone: (425) 454-3030 fax: (425) 454-6705 | www.rosenharbottle.com