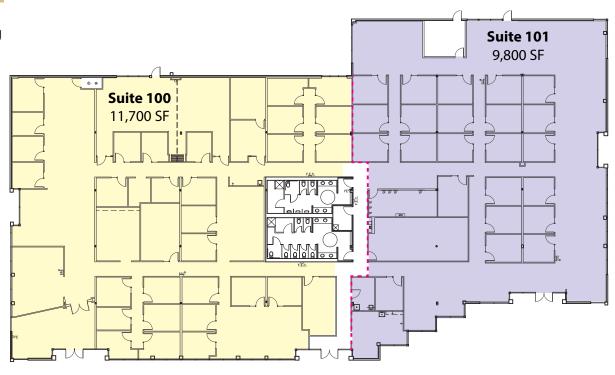

### **Building 4**

### 21,500 SF Full Building

**Suite 100** 11,700 SF

**Suite 101** 9,800 SF

11810-11824 North Creek Parkway N, Bothell, WA 98011