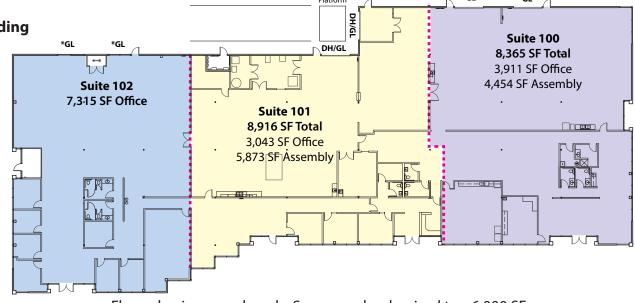

### **Building 2**

#### 24,596 SF Full Building

**Suite 100** 8,365 SF

**Suite 101** 8,916 SF

**Suite 102** 7,315 SF

Floor plan is a sample only. Space can be demised to ~6,000 SF