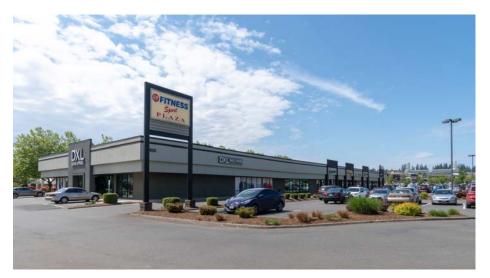

## **FEATURES:**

- Frontage on Alderwood Mall Blvd Near I-5
- Heavy Foot Traffic Location
- Now Open: Daiso Japan & DXL
- 198,000 Cars per Day on I-5
  20,000+ Cars per Day on 28th Avenue
- Tenants Include 24 Hour Fitness, Deep Roots Tattoo, Daiso, Chop It Up Barbershop, & DXL
- \* 803 SF 2,221 SF Office/Retail Available \$32.00/SF, Gross

## **AVAILABLE SPACE**

| Suite                                                                        | Square Feet           | Rate                   |
|------------------------------------------------------------------------------|-----------------------|------------------------|
| A-2                                                                          | 3,646 SF              | \$28.00/SF, NNN        |
| Notes: Shell-condition open retail with 1 RR, 200 amps & new HVAC            |                       |                        |
| Н                                                                            | 2,736 SF              | \$28.00/SF, NNN        |
| Notes: Currently built-out as day spa. Double-door entry and rear door. 1 RR |                       |                        |
| 106                                                                          | 803 SF-2,221 SF       | \$32.00/SF, Gross      |
|                                                                              | er 911 Driving School | , o = 100, o 1, o 1000 |