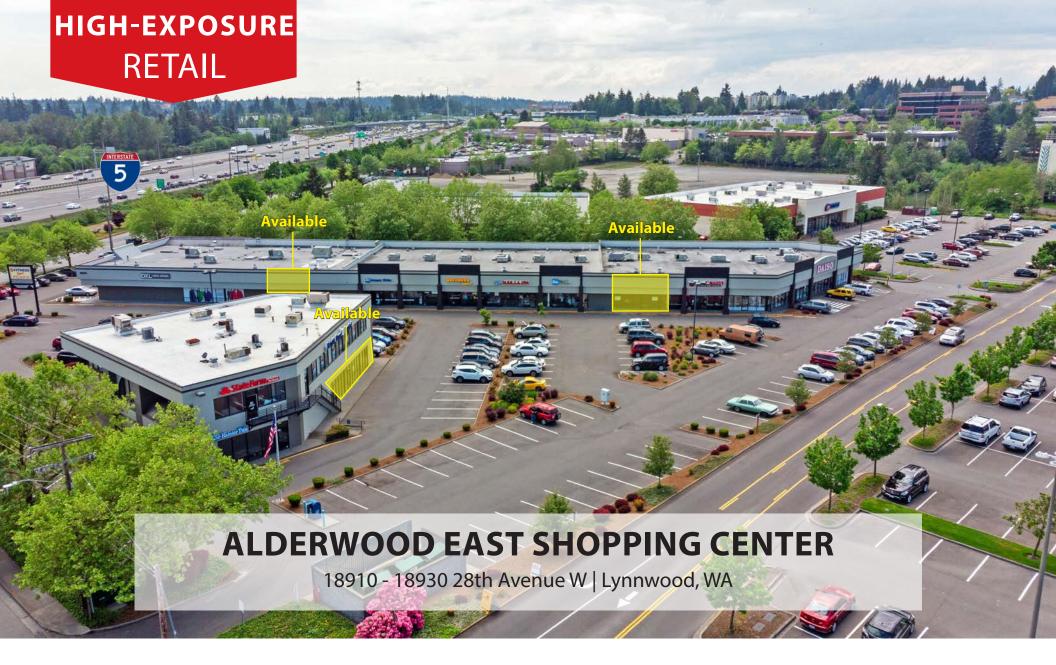

## **ACROSS FROM ALDERWOOD MALL**

\$28.00 / SF, NNN

## **FEATURES:**

- Frontage on Alderwood Mall Blvd Near I-5
- Heavy Foot Traffic Location
- Now Open: Daiso Japan & DXL
- 198,000 Cars per Day on I-5
  20,000+ Cars per Day on 28th Avenue
- Tenants Include 24 Hour Fitness, Deep Roots Tattoo, Daiso, Chop It Up Barbershop, & DXL
- \* 803 SF 2,221 SF Office/Retail Available \$32.00/SF, Gross

## **RETAIL TRADE MAP**