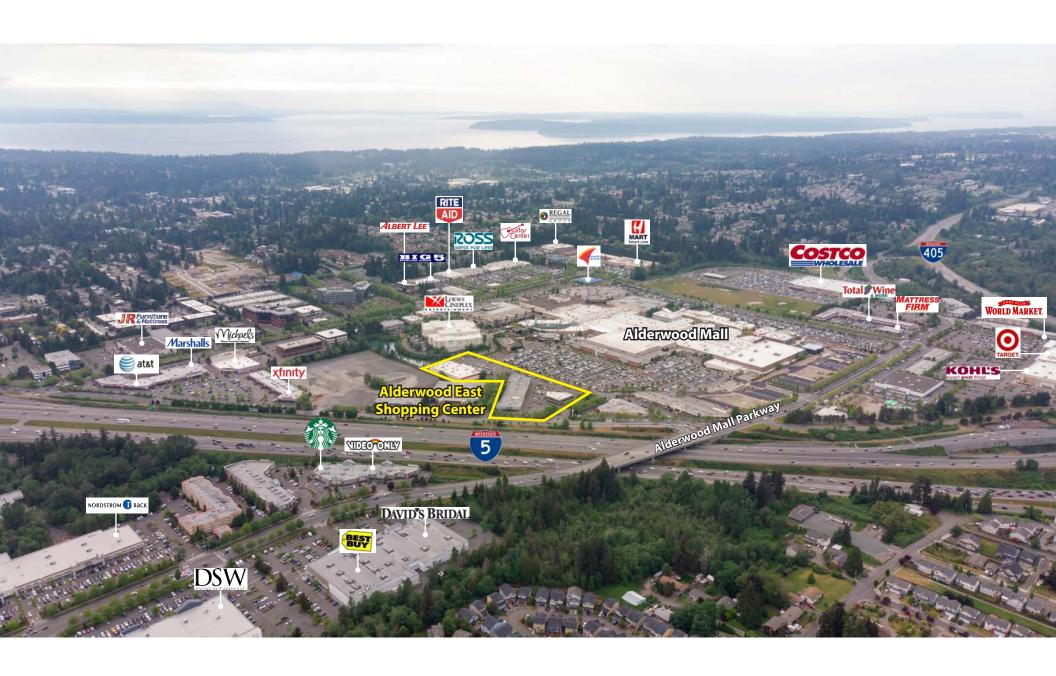

| 3,646 SF              | \$28.00/SF, NNN        |
| Notes: Shell-condition open retail with 1 RR, 200 amps & new HVAC            |                       |                        |
| Н                                                                            | 2,736 SF              | \$28.00/SF, NNN        |
| Notes: Currently built-out as day spa. Double-door entry and rear door. 1 RR |                       |                        |
| 106                                                                          | 803 SF-2,221 SF       | \$32.00/SF, Gross      |
|                                                                              | er 911 Driving School | , o = 100, o 1, o 1000 |



## **RETAIL TRADE MAP**