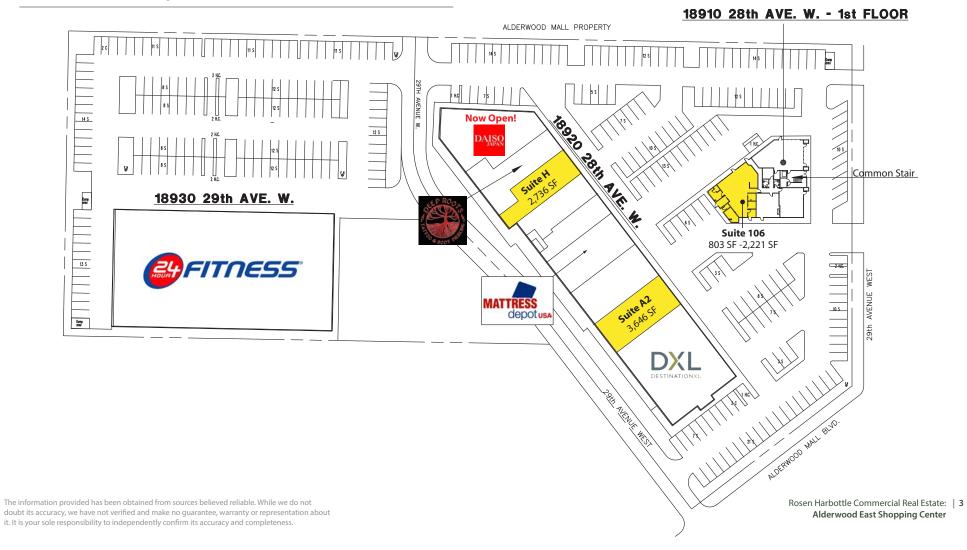

## **FEATURES:**

- Frontage on Alderwood Mall Blvd Near I-5
- Heavy Foot Traffic Location
- Now Open: Daiso Japan & DXL
- 198,000 Cars per Day on I-5
  20,000+ Cars per Day on 28th Avenue
- Tenants Include 24 Hour Fitness, Deep Roots Tattoo, Daiso, Chop It Up Barbershop, & DXL
- \* 803 SF 2,221 SF Office/Retail Available \$32.00/SF, Gross

## **AVAILABLE SPACE**

| Suite                                                                        | Square Feet           | Rate                   |
|------------------------------------------------------------------------------|-----------------------|------------------------|
| A-2                                                                          | 3,646 SF              | \$28.00/SF, NNN        |
| Notes: Shell-condition open retail with 1 RR, 200 amps & new HVAC            |                       |                        |
| Н                                                                            | 2,736 SF              | \$28.00/SF, NNN        |
| Notes: Currently built-out as day spa. Double-door entry and rear door. 1 RR |                       |                        |
| 106                                                                          | 803 SF-2,221 SF       | \$32.00/SF, Gross      |
|                                                                              | er 911 Driving School | , o = 100, o 1, o 1000 |