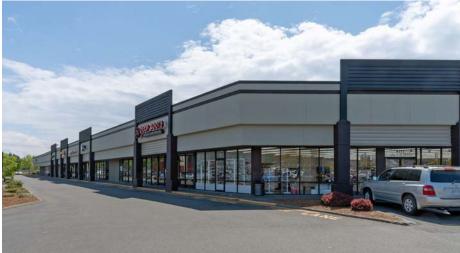

## **FEATURES:**

- Frontage on Alderwood Mall Blvd Near I-5
- Heavy Foot Traffic Location
- Now Open: Daiso Japan & DXL
- 198,000 Cars per Day on I-5
  20,000+ Cars per Day on 28th Avenue
- Tenants Include 24 Hour Fitness, Deep Roots Tattoo, Daiso, Chop It Up Barbershop, & DXL
- \* 803 SF 2,221 SF Office/Retail Available \$32.00/SF, Gross

## **AVAILABLE SPACE**

| Suite                                                                        | Square Feet           | Rate                   |
|------------------------------------------------------------------------------|-----------------------|------------------------|
| A-2                                                                          | 3,646 SF              | \$28.00/SF, NNN        |
| Notes: Shell-condition open retail with 1 RR, 200 amps & new HVAC            |                       |                        |
| Н                                                                            | 2,736 SF              | \$28.00/SF, NNN        |
| Notes: Currently built-out as day spa. Double-door entry and rear door. 1 RR |                       |                        |
| 106                                                                          | 803 SF-2,221 SF       | \$32.00/SF, Gross      |
|                                                                              | er 911 Driving School | , o = 100, o 1, o 1000 |