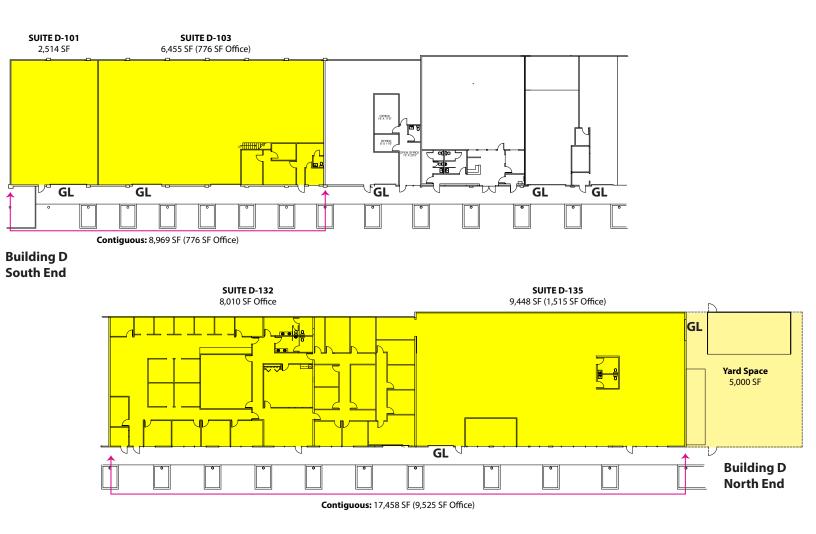

### **FLOOR PLAN**

www.rosenharbottle.com

**OFFICE | WAREHOUSE | YARD 2,514 SF - 35,005 SF Available** \$0.55/SF shell | \$0.80/SF office

### FEATURES:

- High-End Office with HVAC Throughout (Suites D-113 & D-132)
- ~5,000 SF Yard Space
- Grade Level Roll-Up Doors (Extra Wide: 10' 18')
- 16' 18' Ceiling Height
- 1,200 Amps | 3-Phase | 4 Wire
- M2 Zoning: Light Manufacturing
- Quick Access to SR 167 | 3 Blocks from Kent Station