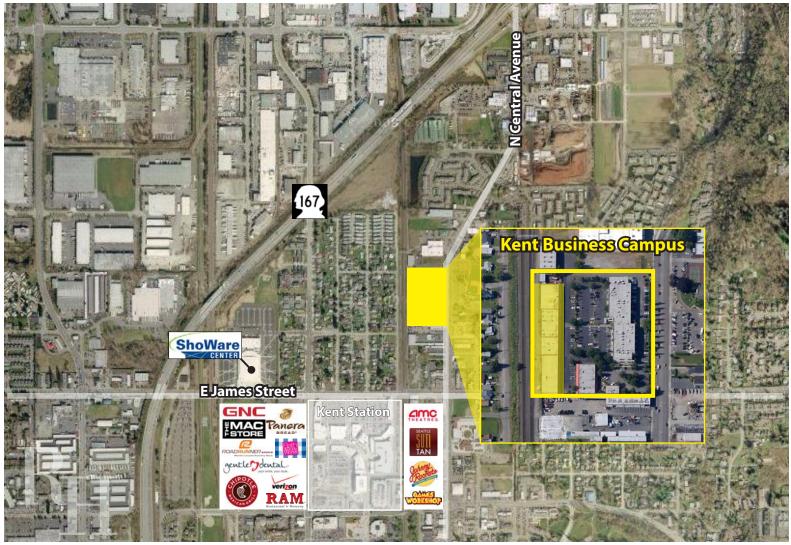

## **Kent Business Campus** 835 N Central Avenue, Kent, WA 98032

For more information, contact:

ROSEN~HARBOTTLE COMMERCIAL REAL ESTATE

**Grant Rubenstein** (425) 289-2220 grant@rosenharbottle.com

**Brian Stewart** (425) 289-2222 brians@rosenharbottle.com

www.rosenharbottle.com

**OFFICE | WAREHOUSE | YARD 2,514 SF - 35,005 SF Available** \$0.55/SF shell | \$0.80/SF office

### FEATURES:

- High-End Office with HVAC Throughout (Suites D-113 & D-132)
- ~5,000 SF Yard Space
- Grade Level Roll-Up Doors (Extra Wide: 10' 18')
- 16' 18' Ceiling Height
- 1,200 Amps | 3-Phase | 4 Wire
- M2 Zoning: Light Manufacturing
- Quick Access to SR 167 | 3 Blocks from Kent Station